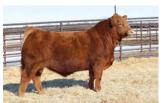

# Let ME RIDE

102L

SAGE HANRAHAN

BULL• 02/18/2023 • LIM-FLEX(53/48.3) • DOUBLE BLACK • HOMO POLLED (P-1) LFM2567525 • SPHA 102L

IVY'S BUBBA WATSON HTZ24B IVY'S MARKSMAN HTZ 10Z **RKNQ SHAWSHANK 926G ET OUIP ANNIE 326A PVF BLACKLIST 7077** 

#### OFFERED BY SAGE HANRAHAN, OKARCHE, OK

We can always appreciate a young herd sire prospect that has all the bells and whistles from a pedigree standpoint, but when one can combine a prominent look no matter the angle with skeletal integrity, we've got an exciting blend! SPHA Let Me Ride 102L is a 53% Lim-Flex son of RKNQ Shawshank 926G. His dam is TASF Java 509J, a daughter of PVF Blacklist 7077 and out of an EF Xcessive Force daughter, GVAF Double Shot. One of

the very best features of this young bull is the way he combines his heaviness of bone, massive foot size and into his fluidity of movement. We admire this guy's strength down his top, his levelness of hip and his overall masculine build. He is homozygous polled and double black.