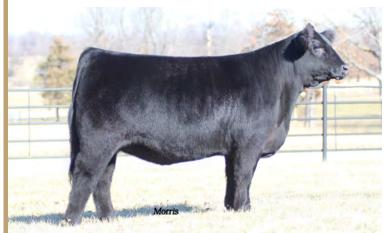

# Fot 2 \_\_\_\_ TNRC CURTINS GAME CHANGER 17L

BULL • 02/28/2023 • LIM-FLEX(37/32.6) • DOUBLE BLACK • DOUBLE POLLED LFM2605298 • TNRC 17L

DAMERON FIRST CLASS **GCC MONEY EARNED 852E ET DUFF W 373 DIXIEERICA 8137** 

MAGS ACAPULCO **CELL 5600C** MCBN RAZZLE DAZZLE EXG RS FIRST RATE S903 R3 DAMERON NORTHERN MISS 3114 F&B POPATOP 2205 DCC OL 001 DIXIE 373 **CONNEALY CONSENSUS 7229** FXIRIUVIY 821M **GPFF BLAOUE RULON** IVIS 408H

BW: WW: YW:

| CED | BW  | WW | YW  | MK | TM | CEM | SC | DOC | YG    | CW | REA  | MB  | \$MTI |
|-----|-----|----|-----|----|----|-----|----|-----|-------|----|------|-----|-------|
| 7   | 4.2 | 79 | 118 | 20 | 60 | 5   |    | 12  | -0.02 | 39 | 0.44 | 0.4 | 68.69 |

#### OFFERED BY TANNER CURTIN

Without a doubt a unique opportunity here. Not many times will you find a bull that is this flexible while maintaining true muscle shape. As you study this bull, his hip and hind leg set are about as good as you will find on a bull. You can take this bull and show him next year, or take him straight into production and let him show you his worth. His maternal sibs have sold for \$23,500, \$20,000, \$17,000, \$15,000 and \$10,500.