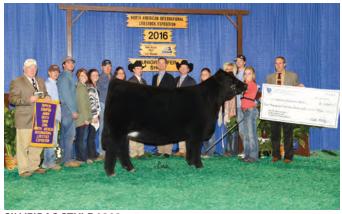

#### OFFERED BY SHELBY SKINNER CATTLE CO., BOLIVAR, MO

These lots are ones to get excited about. This open female is extended through her front one-third, clean in her lines, sound on the move and carries plenty of natural rib dimension. Both she and the embryos are out of the proven Silveiras Forbes 8088, a son of Silveiras Style 9303, and dam, WLR Prada, who needs no introduction to the breed. We highly anticipate this female's bright future in any program. She has every single thing stacked in her favor—flawless presence, a captivating future and one heck of a proven pedigree. SHSK Prada's Diamond 305L, a full sibling to this female, recently commanded \$109,000 in Shelby Skinner's Girls on Film Sale. There is no guesswork here.