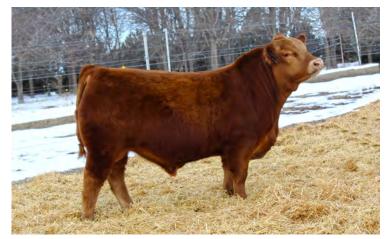

#### 75% LIM-FLEX • RED • HOMO POLLED

**WULFS HORTON 7358H WULFS KACTUS 4841K** 

**WULFS BESAME MUCHO 4841B** 

**BIEBER HARD DRIVE Y120 WULFS ELDERBERRY 7118E ET WULFS YOUR CHOICE 1419Y** 

**HUNT CREDENTIALS 37C ET WULFS ENCARNASION 7358E** WULFS XTRACTOR X233X WULFS YET IT'S TRUE 1401Y LACY GOLD BAR 8123 **BIEBER LAURA 158W** WULFS UPPERMOST 6196U WULFS SOLOIST 6284S

BW: WW:

YW:

|      | CED | BW  | WW | YW  | MK | TM | CEM | SC  | DOC | YG    | CW | REA  | MB   | \$MTI |
|------|-----|-----|----|-----|----|----|-----|-----|-----|-------|----|------|------|-------|
| Sire | 8   | 1.6 | 87 | 134 | 34 | 77 | 5   | 1.1 | 14  | -0.37 | 37 | 0.83 | 0.23 | 67.74 |
| Dam  | 10  | 1.4 | 87 | 128 | 38 | 82 | 5   | 1.6 | 18  | -0.43 | 36 | 1.19 | 0.21 | 67.46 |

#### OFFERED BY WULF CATTLE, MORRIS, MN

Without a doubt, these embryos will be the talk of town for years! When Wulf Cattle Co. told us of their intention with this embryo lot, we could barely contain the excitement. These four embryos will be from the highly anticipated mating of Wulfs Elderberry 7118E, the mother of the new and upcoming sire, Wulfs Kut Above 7118K. He sold for \$44,000 to Rafter DP Ranch of Geary, OK. The paternal influence of this mating is the popular Wulfs Kactus 4841K, the top selling Wulfs Horton 7358H son in Wulf's 2023 Opportunity Sale. This bull is a true testament to his elite pedigree that encompasses some of the breed's absolute finest individuals.