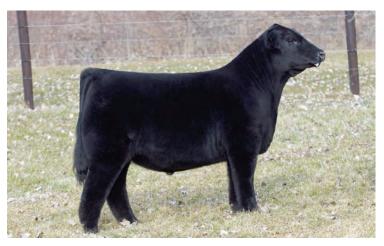

# Let ME RIDE

102L

SAGE HANRAHAN

BULL• 02/18/2023 • LIM-FLEX(53/48.3) • DOUBLE BLACK • HOMO POLLED (P-1) LFM2567525 • SPHA 102L

IVY'S BUBBA WATSON HTZ24B IVY'S MARKSMAN HTZ 10Z **RKNQ SHAWSHANK 926G ET OUIP ANNIE 326A PVF BLACKLIST 7077** 

TASF JAVA 509J **GVAF DOUBLE SHOT**  IVYS UNIQUE PERFECTION 3U **OUIP STANDS ALONE 105Y QUIP UNIQUE 825U** PVF INSIGHT 0129 PVF BLACKBIRD 3070 EF XCESSIVE FORCE TASF ESPRESSO 084E ET

BW: 63

WW: YW:

| CED | BW  | ww | YW  | MK | TM | CEM | SC | DOC | YG    | CW | REA  | MB  | \$MTI |
|-----|-----|----|-----|----|----|-----|----|-----|-------|----|------|-----|-------|
| 10  | 1.4 | 67 | 101 | 23 | 54 | 6   |    | 11  | -0.23 | 42 | 0.94 | 0.1 | 55.85 |

#### OFFERED BY SAGE HANRAHAN, OKARCHE, OK

We can always appreciate a young herd sire prospect that has all the bells and whistles from a pedigree standpoint, but when one can combine a prominent look no matter the angle with skeletal integrity, we've got an exciting blend! SPHA Let Me Ride 102L is a 53% Lim-Flex son of RKNQ Shawshank 926G. His dam is TASF Java 509J, a daughter of PVF Blacklist 7077 and out of an EF Xcessive Force daughter, GVAF Double Shot. One of

the very best features of this young bull is the way he combines his heaviness of bone, massive foot size and into his fluidity of movement. We admire this guy's strength down his top, his levelness of hip and his overall masculine build. He is homozygous polled and double black.