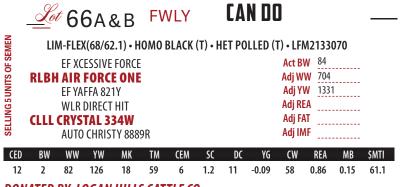

BW: WW:

ΥW·

79.5% LIMOUSIN • DOUBLE BLACK • DOUBLE POLLED

FWLY CAN DO **RATLIFF JUMP START 340J ET** RIVERSTONE CHARMED

MAGS ACAPULCO **CELL 5600C** MCBN RAZZLE DAZZLE RLBH AIR FORCE ONE CLLL CRYSTAL 334W TMCK DURHAM WHEAT 6030X HSF YOUR FANTASY **CONNEALY CONSENSUS 7229** EXLR LUVLY 821M **GPFF BLAQUE RULON** LVLS 408H

BW: WW: YW:

|      | CED | BW  | WW | YW  | MK | TM | CEM | SC  | DOC | YG   | CW | REA  | MB   | \$MTI |
|------|-----|-----|----|-----|----|----|-----|-----|-----|------|----|------|------|-------|
| Sire | 5   | 7   | 79 | 113 | 30 | 69 | 3   |     | 13  | 0.04 | 44 | 0.6  | 0.22 | 61.4  |
| Dam  | 6   | 2.1 | 64 | 93  | 25 | 56 | 5   | 0.5 | 11  | -0.1 | 30 | 0.49 | 0.33 | 62.04 |

#### **OFFERED BY TANNER CURTIN**

CEM SC DOC YG CW REA MB \$MTI Sire 1.09 -0.05 -0.33 36 51.06 93 25 -0.1 30 0.49 0.33 62.04

#### **OFFERED BY TANNER CURTIN**

Whew. Talk about a unique and rare combination here! This donor dam was a many-time champion for the Curtin family and is backed by MCBN Razzle Dazzle, a prominent donor from Magness Land & Cattle and Brown Farms. There are very few Lim-Flex females that can compare to this female from the side and based on what she continues to do with each passing day there are good times and big banners ahead. These embryos are mated with SCC SCH 24 Karat 838 and Ratliff Jump Start 340J. Both elite sires that offer performance and presence. These embryos have a winning pedigree that you are not going to want to pass up.