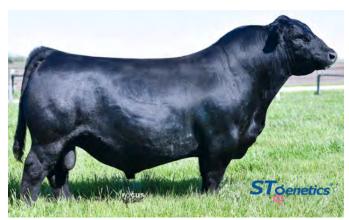

#### **WULF CATTLE**

Casey Fanta 320-288-6128

Lot 1 — SHSK

LENA

312L

SHSK 312L ET

COW• 05/10/2023 • LIM-FLEX(43/38.9) • DOUBLE BLACK • HOMO POLLED (P-1) LFF2604936 • SHSK 312L

> **SILVEIRAS STYLE 9303 SILVEIRAS FORBES 8088**

> > **COLLISON FOREVER LADY 1622**

MAGSWL USUAL SUSPECT 538U WLR PRADA

**AUTO REBECA 292S** 

**GAMBLES HOT ROD** SILVEIRAS ELBA 2520 **EXAR BLUE CHIP 1877B** MOFFITT FOREVER LADY M831 MAGS SASOUATCH MAGS PHANTOMS PRIZE LESF ASPHALT 9N **EXLR REBECA 1019P** 

BW: WW: YW:

| CED | BW  | WW | YW  | MK | TM | CEM | SC   | DOC | YG    | CW | REA  | MB   | \$MTI |
|-----|-----|----|-----|----|----|-----|------|-----|-------|----|------|------|-------|
| 7   | 4.8 | 67 | 106 | 23 | 56 | 3   | 0.62 | 10  | -0.14 | 30 | 0.54 | 0.37 | 65.02 |

#### OFFERED BY SHELBY SKINNER CATTLE CO., BOLIVAR, MO

These lots are ones to get excited about. This open female is extended through her front one-third, clean in her lines, sound on the move and carries plenty of natural rib dimension. Both she and the embryos are out of the proven Silveiras Forbes 8088, a son of Silveiras Style 9303, and dam, WLR Prada, who needs no introduction to the breed. We highly anticipate this female's bright future in any program. She has every single thing stacked in her favor—flawless presence, a captivating future and one heck of a proven pedigree. SHSK Prada's Diamond 305L, a full sibling to this female, recently commanded \$109,000 in Shelby Skinner's Girls on Film Sale. There is no guesswork here.