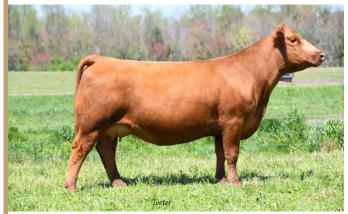

**BOSS LAKE RED EYE 207K** 

**ELCX EMPOWER 983E** 

### 75% LIM-FLEX • RED • HOMO POLLED

LFLC BANK ACCOUNT 701B BOSS LAKE RED EYE 207K BOSS LAKE MS MOLLY 814F ET

ELCX BACARDI 427B ET ELCX EMPOWER 983E SBLX ZANE WULF'S ZIPLOCK N922Z LFLC 701X XTRA GOOD COTTAGE LAKE BORDER AGENT AUTO OLGA 498A S A V BRILLIANCE 8077 WLR TAINTED LOVE 746X MAGS WINSTON SBLX UNDERTHECOVERS 201U

| BW: |
|-----|
| WW: |
| YW: |

|      | CED | BW   | WW | YW | MK | TM | CEM | SC   | DOC | YG    | CW | REA  | MB    | \$MTI |
|------|-----|------|----|----|----|----|-----|------|-----|-------|----|------|-------|-------|
| Sire | 9   | 3.7  | 61 | 90 | 24 | 55 | 6   | 0.17 | 12  | -0.46 | 20 | 0.88 | -0.29 | 41.69 |
| Dam  | 11  | -0.2 | 53 | 83 | 27 | 54 | 5   | 0.65 | 9   | -0.14 | 37 | 0.79 | 0.21  | 54.96 |