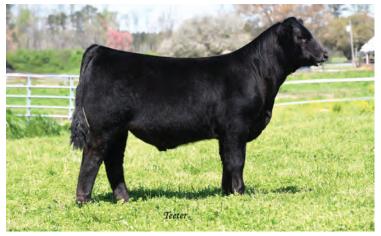

# Let ME RIDE

102L

SAGE HANRAHAN

BULL• 02/18/2023 • LIM-FLEX(53/48.3) • DOUBLE BLACK • HOMO POLLED (P-1) LFM2567525 • SPHA 102L

IVY'S BUBBA WATSON HTZ24B IVY'S MARKSMAN HTZ 10Z **RKNQ SHAWSHANK 926G ET OUIP ANNIE 326A PVF BLACKLIST 7077** 

TASF JAVA 509J **GVAF DOUBLE SHOT**  IVYS UNIQUE PERFECTION 3U **OUIP STANDS ALONE 105Y QUIP UNIQUE 825U** PVF INSIGHT 0129 PVF BLACKBIRD 3070 EF XCESSIVE FORCE TASF ESPRESSO 084E ET

BW: 63

WW: YW:

| CED | BW  | ww | YW  | MK | TM | CEM | SC | DOC | YG    | CW | REA  | MB  | \$MTI |
|-----|-----|----|-----|----|----|-----|----|-----|-------|----|------|-----|-------|
| 10  | 1.4 | 67 | 101 | 23 | 54 | 6   |    | 11  | -0.23 | 42 | 0.94 | 0.1 | 55.85 |

#### OFFERED BY SAGE HANRAHAN, OKARCHE, OK

We can always appreciate a young herd sire prospect that has all the bells and whistles from a pedigree standpoint, but when one can combine a prominent look no matter the angle with skeletal integrity, we've got an exciting blend! SPHA Let Me Ride 102L is a 53% Lim-Flex son of RKNQ Shawshank 926G. His dam is TASF Java 509J, a daughter of PVF Blacklist 7077 and out of an EF Xcessive Force daughter, GVAF Double Shot. One of

the very best features of this young bull is the way he combines his heaviness of bone, massive foot size and into his fluidity of movement. We admire this guy's strength down his top, his levelness of hip and his overall masculine build. He is homozygous polled and double black.