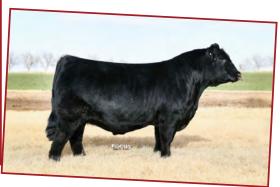

# Let ME RIDE

102L

SAGE HANRAHAN

BULL• 02/18/2023 • LIM-FLEX(53/48.3) • DOUBLE BLACK • HOMO POLLED (P-1) LFM2567525 • SPHA 102L

IVY'S BUBBA WATSON HTZ24B IVY'S MARKSMAN HTZ 10Z **RKNQ SHAWSHANK 926G ET OUIP ANNIE 326A PVF BLACKLIST 7077** 

TASF JAVA 509J **GVAF DOUBLE SHOT**  IVYS UNIQUE PERFECTION 3U **OUIP STANDS ALONE 105Y QUIP UNIQUE 825U** PVF INSIGHT 0129 PVF BLACKBIRD 3070 EF XCESSIVE FORCE TASF ESPRESSO 084E ET

BW: 63

WW: YW:

| CED | BW  | ww | YW  | MK | TM | CEM | SC | DOC | YG    | CW | REA  | MB  | \$MTI |
|-----|-----|----|-----|----|----|-----|----|-----|-------|----|------|-----|-------|
| 10  | 1.4 | 67 | 101 | 23 | 54 | 6   |    | 11  | -0.23 | 42 | 0.94 | 0.1 | 55.85 |

#### OFFERED BY SAGE HANRAHAN, OKARCHE, OK

We can always appreciate a young herd sire prospect that has all the bells and whistles from a pedigree standpoint, but when one can combine a prominent look no matter the angle with skeletal integrity, we've got an exciting blend! SPHA Let Me Ride 102L is a 53% Lim-Flex son of RKNQ Shawshank 926G. His dam is TASF Java 509J, a daughter of PVF Blacklist 7077 and out of an EF Xcessive Force daughter, GVAF Double Shot. One of

the very best features of this young bull is the way he combines his heaviness of bone, massive foot size and into his fluidity of movement. We admire this guy's strength down his top, his levelness of hip and his overall masculine build. He is homozygous polled and double black.