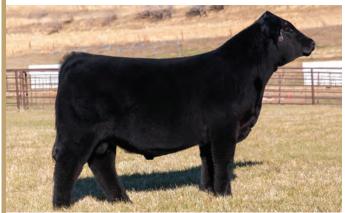

# Let 4 — AADC OL LOVELY LADY MAY 826L

COW• 05/22/2023 • PUREBRED(90/81.2) • DOUBLE BLACK • POLLED NPF2608748 • AADC 826L

RLBH AIR FORCE ONE BOSS LAKE HIGH LIMIT 024H LAL MARILYN MONROE 42W

TMCK DURHAM WHEAT 6030X WLR WVR ELVIRA ET WLR TAINTED LOVE 746X EF XCESSIVE FORCE
EF YAFFA 821Y
CLLL NEW DIRECTION 394P
RPY PAYNES REGENCY 24R
DHVO DEUCE 132R
MAGS STRAWBERRY PIE
WULFS URBAN COWBOY 2149U
MAGS PHANTOMS PRIZE

#### OFFERED BY DAVIS RANCHES, BROWNWOOD, TX

DL Lovely Lady May 826L is an elite PUREBRED open show heifer prospect to pay close attention to! Phenotypically speaking, this female is as jaw-dropping as they come. She has the look and the lineage to hang with the absolute best of them. DL Lovely Lady May 826L has an elite outcross pedigree that will be highly versatile when she enters into production. DL Lovely Lady May 826L is sired by Boss Lake High Limit 024H, the purebred son of RLBH Air Force one and out of the great purebred donor, LAL Marilyn Monroe 42W. He is a

maternal sibling to the ever popular and now deceased Cottage Lake Border Agent bull. This female's dam, WLR WVR Elvira ET is a daughter of TMCK Durham Wheat 6030X and out of the renowned WLR Tainted Love 746X donor. We admire this female's femininity, her extremely long and level skeletal build and her elegant design. DL Lovely Lady May 826L is exceptionally well-designed, stout, big footed and square in her hip. Numerically, this female ranks in the 30th percentile for her yearling weight figure and in the 35th percentile for her weaning weight figure. She is double black. DL Lovely Lady May 826L is a female you can purchase with the utmost confidence and except an incredibly special outcome year after year!