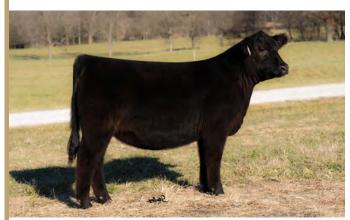

#### **WULF CATTLE**

Casey Fanta 320-288-6128

Lot 1 — SHSK

LENA

312L

SHSK 312L ET

COW• 05/10/2023 • LIM-FLEX(43/38.9) • DOUBLE BLACK • HOMO POLLED (P-1) LFF2604936 • SHSK 312L

> **SILVEIRAS STYLE 9303 SILVEIRAS FORBES 8088**

> > **COLLISON FOREVER LADY 1622**

MAGSWL USUAL SUSPECT 538U WLR PRADA

**AUTO REBECA 292S** 

**GAMBLES HOT ROD** SILVEIRAS ELBA 2520 **EXAR BLUE CHIP 1877B** MOFFITT FOREVER LADY M831 MAGS SASOUATCH MAGS PHANTOMS PRIZE LESF ASPHALT 9N **EXLR REBECA 1019P** 

BW: WW: YW:

| CED | BW  | WW | YW  | MK | TM | CEM | SC   | DOC | YG    | CW | REA  | MB   | \$MTI |
|-----|-----|----|-----|----|----|-----|------|-----|-------|----|------|------|-------|
| 7   | 4.8 | 67 | 106 | 23 | 56 | 3   | 0.62 | 10  | -0.14 | 30 | 0.54 | 0.37 | 65.02 |

#### OFFERED BY SHELBY SKINNER CATTLE CO., BOLIVAR, MO

These lots are ones to get excited about. This open female is extended through her front one-third, clean in her lines, sound on the move and carries plenty of natural rib dimension. Both she and the embryos are out of the proven Silveiras Forbes 8088, a son of Silveiras Style 9303, and dam, WLR Prada, who needs no introduction to the breed. We highly anticipate this female's bright future in any program. She has every single thing stacked in her favor—flawless presence, a captivating future and one heck of a proven pedigree. SHSK Prada's Diamond 305L, a full sibling to this female, recently commanded \$109,000 in Shelby Skinner's Girls on Film Sale. There is no guesswork here.