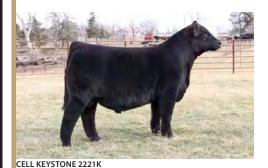

#### OFFERED BY EDWARDS LAND & CATTLE CO., BEULAVILLE, NC

CELL Keystone 2221K was the \$110,000 top-selling lot in the 2022 A Night On The Town Sale V, purchased by Torgerson Farms of Artesian, SD. He is the 50% Lim-Flex son of TASF Crown Royal 960C and out of the Pleasant Valley Elsa 1439 donor female. CELL Keystone 2221K is a full sibling to TASF Heinieken 405H, the \$44,500 top-selling lot from the 2021 Thomas & Son Farms New Year's Resolution Sale. From a phenotypic standpoint, he is flawless at the ground—big-footed, relaxed in his pasterns, long-striding and one that hits you hard when in motion. Study his depth of body, square hip and natural muscle shape. Numerically, he ranks in the top half of the breed or better in some of the most relevant traits in the industry— WW, YW, MK, CW, RE, MB and \$MI.

The donor female in this mating is ELCX Extra Special 701E. She is a daughter of PVF Insight 0129 and out of the great AUTO Poem 273Y donor. PVF Insight 0129 is the powerhouse SAV Brilliance 8077 son. Her dam, AUTO Poem 273Y is the highly renowned daughter of SAV Bismarck 5682 and the great MAGS Phantoms Prize female. ELCX Extra Special 701E commanded \$25,000 in the 2022 Edwards Land and Cattle Company Fall Production Sale. Most notably, her daughter, ELCX Kate 332K was recently named the Grand Champion Limousin Female at the 2023 North American International Livestock Exposition and she was also the Grand Champion Lim-Flex Female at the 2023 National Junior Limousin Show and Congress for Carter Kornegay.