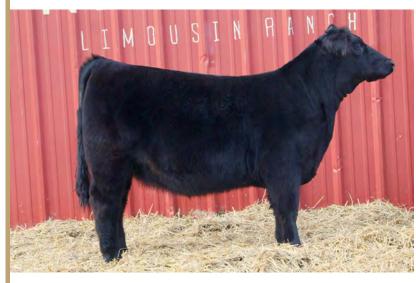

Lot 5 — DLCN

LEAH

222L

COW • 02/22/2023 • LIM-FLEX(43/39) • HOMO BLACK (T) • HOMO POLLED (P-1) LFF2567524 • DLCN 222L

DAMERON FIRST CLASS **COLBURN PRIMO 5153** 

**SILVEIRAS SARAS DREAM 1339** 

MAGSWL USUAL SUSPECT 538U JBFI ESTEE 273G ET

#### OFFERED BY RED ROCK, GARY, TX

A beautiful open heifer from a promising young donor cow from Red Rock Limousin. This young female is sound made, thick-topped, deep-ribbed, up-headed and attractively designed. DLCN Leah 222L's dam is a beautiful patterned 4-year-old. Her sire is the elite Angus A.I. sire, Colburn Primo 5153. She is a double homozygous Lim-Flex with loads of potential.