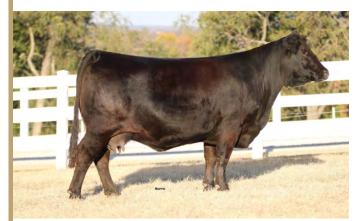

# **VALUED CONTRIBUTORS**

NATIONAL LIMOUSIN SALE

**BUCK RIDGE CATTLE CO.** 

Mark: 417-838-6109 Logan:417-689-4233

#### OFFERED BY SHELBY SKINNER CATTLE CO., BOLIVAR, MO

These lots are ones to get excited about. This open female is extended through her front one-third, clean in her lines, sound on the move and carries plenty of natural rib dimension. Both she and the embryos are out of the proven Silveiras Forbes 8088, a son of Silveiras Style 9303, and dam, WLR Prada, who needs no introduction to the breed. We highly anticipate this female's bright future in any program. She has every single thing stacked in her favor—flawless presence, a captivating future and one heck of a proven pedigree. SHSK Prada's Diamond 305L, a full sibling to this female, recently commanded \$109,000 in Shelby Skinner's Girls on Film Sale. There is no guesswork here.