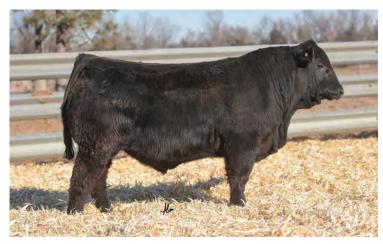

#### 75% LIM-FLEX • RED • HOMO POLLED

**WULFS HORTON 7358H WULFS KACTUS 4841K** 

**WULFS BESAME MUCHO 4841B** 

**BIEBER HARD DRIVE Y120 WULFS ELDERBERRY 7118E ET WULFS YOUR CHOICE 1419Y** 

**HUNT CREDENTIALS 37C ET WULFS ENCARNASION 7358E** WULFS XTRACTOR X233X WULFS YET IT'S TRUE 1401Y LACY GOLD BAR 8123 **BIEBER LAURA 158W** WULFS UPPERMOST 6196U WULFS SOLOIST 6284S

BW: WW:

YW:

|      | CED | BW  | WW | YW  | MK | TM | CEM | SC  | DOC | YG    | CW | REA  | MB   | \$MTI |
|------|-----|-----|----|-----|----|----|-----|-----|-----|-------|----|------|------|-------|
| Sire | 8   | 1.6 | 87 | 134 | 34 | 77 | 5   | 1.1 | 14  | -0.37 | 37 | 0.83 | 0.23 | 67.74 |
| Dam  | 10  | 1.4 | 87 | 128 | 38 | 82 | 5   | 1.6 | 18  | -0.43 | 36 | 1.19 | 0.21 | 67.46 |

#### OFFERED BY WULF CATTLE, MORRIS, MN

Without a doubt, these embryos will be the talk of town for years! When Wulf Cattle Co. told us of their intention with this embryo lot, we could barely contain the excitement. These four embryos will be from the highly anticipated mating of Wulfs Elderberry 7118E, the mother of the new and upcoming sire, Wulfs Kut Above 7118K. He sold for \$44,000 to Rafter DP Ranch of Geary, OK. The paternal influence of this mating is the popular Wulfs Kactus 4841K, the top selling Wulfs Horton 7358H son in Wulf's 2023 Opportunity Sale. This bull is a true testament to his elite pedigree that encompasses some of the breed's absolute finest individuals.