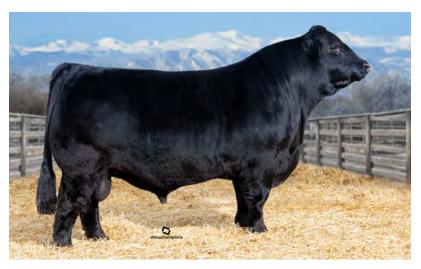

# SILVEIRAS FORBES 8088 —

BULL• 04/01/2018 • ANGUS(100) • HOMO BLACK (P-1) • HOMO POLLED P-1) AAA19131646 • 8008

#### SIRE SILVEIRAS STYLE 9303 DAM COLLISON FOREVER LADY 1622

| ı | CED | BW  | WW | YW  | MK | TM | CEM | SC   | DOC | YG   | CW | REA  | MB   | \$MTI |
|---|-----|-----|----|-----|----|----|-----|------|-----|------|----|------|------|-------|
|   | 9   | 5.6 | 66 | 112 | 16 | 49 | 3   | 0.84 | 12  | 0.12 | 33 | 0.19 | 0.75 | 76.48 |