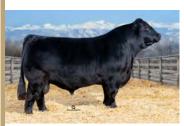

# Let ME RIDE

102L

SAGE HANRAHAN

BULL• 02/18/2023 • LIM-FLEX(53/48.3) • DOUBLE BLACK • HOMO POLLED (P-1) LFM2567525 • SPHA 102L

IVY'S BUBBA WATSON HTZ24B IVY'S MARKSMAN HTZ 10Z **RKNQ SHAWSHANK 926G ET OUIP ANNIE 326A PVF BLACKLIST 7077** 

TASF JAVA 509J **GVAF DOUBLE SHOT**  IVYS UNIQUE PERFECTION 3U **OUIP STANDS ALONE 105Y QUIP UNIQUE 825U** PVF INSIGHT 0129 PVF BLACKBIRD 3070 EF XCESSIVE FORCE TASF ESPRESSO 084E ET

BW: 63

WW: YW:

| CED | BW  | ww | YW  | MK | TM | CEM | SC | DOC | YG    | CW | REA  | MB  | \$MTI |
|-----|-----|----|-----|----|----|-----|----|-----|-------|----|------|-----|-------|
| 10  | 1.4 | 67 | 101 | 23 | 54 | 6   |    | 11  | -0.23 | 42 | 0.94 | 0.1 | 55.85 |

#### OFFERED BY SAGE HANRAHAN, OKARCHE, OK

We can always appreciate a young herd sire prospect that has all the bells and whistles from a pedigree standpoint, but when one can combine a prominent look no matter the angle with skeletal integrity, we've got an exciting blend! SPHA Let Me Ride 102L is a 53% Lim-Flex son of RKNQ Shawshank 926G. His dam is TASF Java 509J, a daughter of PVF Blacklist 7077 and out of an EF Xcessive Force daughter, GVAF Double Shot. One of

the very best features of this young bull is the way he combines his heaviness of bone, massive foot size and into his fluidity of movement. We admire this guy's strength down his top, his levelness of hip and his overall masculine build. He is homozygous polled and double black.

**SPHA LET ME RIDE 102L** 