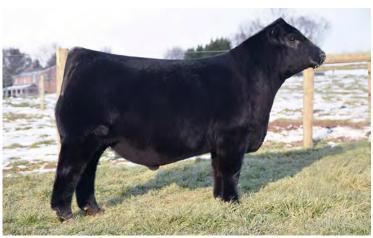

#### **WULF CATTLE**

Casey Fanta 320-288-6128

Lot 1 — SHSK

LENA

312L

SHSK 312L ET

COW• 05/10/2023 • LIM-FLEX(43/38.9) • DOUBLE BLACK • HOMO POLLED (P-1) LFF2604936 • SHSK 312L

> **SILVEIRAS STYLE 9303 SILVEIRAS FORBES 8088**

> > **COLLISON FOREVER LADY 1622**

MAGSWL USUAL SUSPECT 538U WLR PRADA

**AUTO REBECA 292S** 

**GAMBLES HOT ROD** SILVEIRAS ELBA 2520 **EXAR BLUE CHIP 1877B** MOFFITT FOREVER LADY M831 MAGS SASOUATCH MAGS PHANTOMS PRIZE LESF ASPHALT 9N **EXLR REBECA 1019P** 

BW: WW: YW:

| CED | BW  | WW | YW  | MK | TM | CEM | SC   | DOC | YG    | CW | REA  | MB   | \$MTI |
|-----|-----|----|-----|----|----|-----|------|-----|-------|----|------|------|-------|
| 7   | 4.8 | 67 | 106 | 23 | 56 | 3   | 0.62 | 10  | -0.14 | 30 | 0.54 | 0.37 | 65.02 |

#### OFFERED BY SHELBY SKINNER CATTLE CO., BOLIVAR, MO

These lots are ones to get excited about. This open female is extended through her front one-third, clean in her lines, sound on the move and carries plenty of natural rib dimension. Both she and the embryos are out of the proven Silveiras Forbes 8088, a son of Silveiras Style 9303, and dam, WLR Prada, who needs no introduction to the breed. We highly anticipate this female's bright future in any program. She has every single thing stacked in her favor—flawless presence, a captivating future and one heck of a proven pedigree. SHSK Prada's Diamond 305L, a full sibling to this female, recently commanded \$109,000 in Shelby Skinner's Girls on Film Sale. There is no guesswork here.