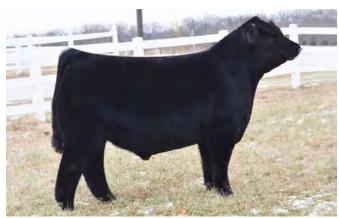

#### OFFERED BY SHELBY SKINNER CATTLE CO., BOLIVAR, MO

These lots are ones to get excited about. This open female is extended through her front one-third, clean in her lines, sound on the move and carries plenty of natural rib dimension. Both she and the embryos are out of the proven Silveiras Forbes 8088, a son of Silveiras Style 9303, and dam, WLR Prada, who needs no introduction to the breed. We highly anticipate this female's bright future in any program. She has every single thing stacked in her favor—flawless presence, a captivating future and one heck of a proven pedigree. SHSK Prada's Diamond 305L, a full sibling to this female, recently commanded \$109,000 in Shelby Skinner's Girls on Film Sale. There is no guesswork here.

#### OFFERED BY SKINNER CATTLE CO., BOLIVAR, MO AND JC PARRISH, LIBERTY, TX

A big-time genetic opportunity from Skinner Cattle Co. SHSK Prada's Diamond 305L was the top-selling lot on their latest Girls On Film Sale where she commanded \$105,000. This female caught the attention of many due to her show-stopping phenotype and flawless structure. WLR Prada has evolved into one of the most dominant producing Limousin females in the history of the breed. She had an illustrious career herself as the 2012 NWSS Division Champion, 2012 Eastern Regional Junior Show Grand Champion, 2012 All-American Futurity Division Champion, 2012 NAILE Junior Show Grand Champion, 2012 NAILE Open Show Reserve Grand Champion, 2012 National Junior Heifer Show Reserve Grand Champion, 2013 FWSS Grand Champion Open Show, as well as a list of other accolades too long to list—WLR Prada has done it all!