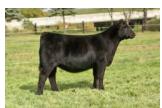

# Let ME RIDE

102L

SAGE HANRAHAN

BULL• 02/18/2023 • LIM-FLEX(53/48.3) • DOUBLE BLACK • HOMO POLLED (P-1) LFM2567525 • SPHA 102L

IVY'S BUBBA WATSON HTZ24B IVY'S MARKSMAN HTZ 10Z **RKNQ SHAWSHANK 926G ET OUIP ANNIE 326A PVF BLACKLIST 7077** 

TASF JAVA 509J **GVAF DOUBLE SHOT**  IVYS UNIQUE PERFECTION 3U **OUIP STANDS ALONE 105Y QUIP UNIQUE 825U** PVF INSIGHT 0129 PVF BLACKBIRD 3070 EF XCESSIVE FORCE TASF ESPRESSO 084E ET

BW: 63

WW: YW:

| CED | BW  | ww | YW  | MK | TM | CEM | SC | DOC | YG    | CW | REA  | MB  | \$MTI |
|-----|-----|----|-----|----|----|-----|----|-----|-------|----|------|-----|-------|
| 10  | 1.4 | 67 | 101 | 23 | 54 | 6   |    | 11  | -0.23 | 42 | 0.94 | 0.1 | 55.85 |

#### OFFERED BY SAGE HANRAHAN, OKARCHE, OK

We can always appreciate a young herd sire prospect that has all the bells and whistles from a pedigree standpoint, but when one can combine a prominent look no matter the angle with skeletal integrity, we've got an exciting blend! SPHA Let Me Ride 102L is a 53% Lim-Flex son of RKNQ Shawshank 926G. His dam is TASF Java 509J, a daughter of PVF Blacklist 7077 and out of an EF Xcessive Force daughter, GVAF Double Shot. One of

the very best features of this young bull is the way he combines his heaviness of bone, massive foot size and into his fluidity of movement. We admire this guy's strength down his top, his levelness of hip and his overall masculine build. He is homozygous polled and double black.

**SPHA LET ME RIDE 102L** 