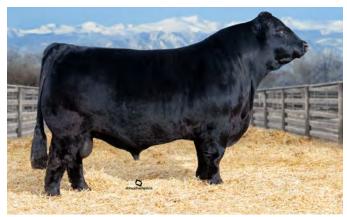

# Let 4 — AADC OL LOVELY LADY MAY 826L

COW• 05/22/2023 • PUREBRED(90/81.2) • DOUBLE BLACK • POLLED NPF2608748 • AADC 826L

RLBH AIR FORCE ONE BOSS LAKE HIGH LIMIT 024H LAL MARILYN MONROE 42W

TMCK DURHAM WHEAT 6030X WLR WVR ELVIRA ET WLR TAINTED LOVE 746X EF XCESSIVE FORCE
EF YAFFA 821Y
CLLL NEW DIRECTION 394P
RPY PAYNES REGENCY 24R
DHVO DEUCE 132R
MAGS STRAWBERRY PIE
WULFS URBAN COWBOY 2149U
MAGS PHANTOMS PRIZE

BW: **79** 

WW:

YW:

**AADC DL LADY MAY 826L** 

**BOSS LAKE HIGH LIMIT 024H** 

#### BW WW YW TM CEM SC DOC YG CW REA MB \$MTI 2.7 -0.35 29 1.01 -0.02 51.95

#### OFFERED BY DAVIS RANCHES, BROWNWOOD, TX

DL Lovely Lady May 826L is an elite PUREBRED open show heifer prospect to pay close attention to! Phenotypically speaking, this female is as jaw-dropping as they come. She has the look and the lineage to hang with the absolute best of them. DL Lovely Lady May 826L has an elite outcross pedigree that will be highly versatile when she enters into production. DL Lovely Lady May 826L is sired by Boss Lake High Limit 024H, the purebred son of RLBH Air Force one and out of the great purebred donor, LAL Marilyn Monroe 42W. He is a

maternal sibling to the ever popular and now deceased Cottage Lake Border Agent bull. This female's dam, WLR WVR Elvira ET is a daughter of TMCK Durham Wheat 6030X and out of the renowned WLR Tainted Love 746X donor. We admire this female's femininity, her extremely long and level skeletal build and her elegant design. DL Lovely Lady May 826L is exceptionally well-designed, stout, big footed and square in her hip. Numerically, this female ranks in the 30th percentile for her yearling weight figure and in the 35th percentile for her weaning weight figure. She is double black. DL Lovely Lady May 826L is a female you can purchase with the utmost confidence and except an incredibly special outcome year after year!