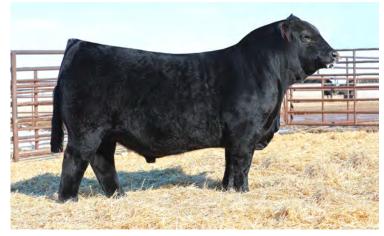

# Let 4 — AADC OL LOVELY LADY MAY 826L

COW• 05/22/2023 • PUREBRED(90/81.2) • DOUBLE BLACK • POLLED NPF2608748 • AADC 826L

RLBH AIR FORCE ONE BOSS LAKE HIGH LIMIT 024H LAL MARILYN MONROE 42W

TMCK DURHAM WHEAT 6030X WLR WVR ELVIRA ET WLR TAINTED LOVE 746X EF XCESSIVE FORCE
EF YAFFA 821Y
CLLL NEW DIRECTION 394P
RPY PAYNES REGENCY 24R
DHVO DEUCE 132R
MAGS STRAWBERRY PIE
WULFS URBAN COWBOY 2149U
MAGS PHANTOMS PRIZE

BW: **79** 

WW:

YW:

**AADC DL LADY MAY 826L** 

**BOSS LAKE HIGH LIMIT 024H** 

#### OFFERED BY DAVIS RANCHES, BROWNWOOD, TX

DL Lovely Lady May 826L is an elite PUREBRED open show heifer prospect to pay close attention to! Phenotypically speaking, this female is as jaw-dropping as they come. She has the look and the lineage to hang with the absolute best of them. DL Lovely Lady May 826L has an elite outcross pedigree that will be highly versatile when she enters into production. DL Lovely Lady May 826L is sired by Boss Lake High Limit 024H, the purebred son of RLBH Air Force one and out of the great purebred donor, LAL Marilyn Monroe 42W. He is a

maternal sibling to the ever popular and now deceased Cottage Lake Border Agent bull. This female's dam, WLR WVR Elvira ET is a daughter of TMCK Durham Wheat 6030X and out of the renowned WLR Tainted Love 746X donor. We admire this female's femininity, her extremely long and level skeletal build and her elegant design. DL Lovely Lady May 826L is exceptionally well-designed, stout, big footed and square in her hip. Numerically, this female ranks in the 30th percentile for her yearling weight figure and in the 35th percentile for her weaning weight figure. She is double black. DL Lovely Lady May 826L is a female you can purchase with the utmost confidence and except an incredibly special outcome year after year!