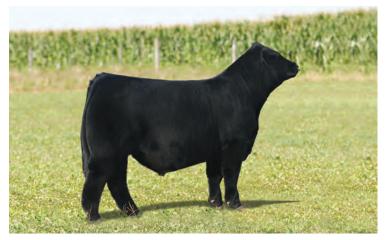

#### **WULF CATTLE**

Casey Fanta 320-288-6128

Lot 1 — SHSK

LENA

312L

SHSK 312L ET

COW• 05/10/2023 • LIM-FLEX(43/38.9) • DOUBLE BLACK • HOMO POLLED (P-1) LFF2604936 • SHSK 312L

> **SILVEIRAS STYLE 9303 SILVEIRAS FORBES 8088**

> > **COLLISON FOREVER LADY 1622**

MAGSWL USUAL SUSPECT 538U WLR PRADA

**AUTO REBECA 292S** 

**GAMBLES HOT ROD** SILVEIRAS ELBA 2520 **EXAR BLUE CHIP 1877B** MOFFITT FOREVER LADY M831 MAGS SASOUATCH MAGS PHANTOMS PRIZE LESF ASPHALT 9N **EXLR REBECA 1019P** 

BW: WW: YW:

| CED | BW  | WW | YW  | MK | TM | CEM | SC   | DOC | YG    | CW | REA  | MB   | \$MTI |
|-----|-----|----|-----|----|----|-----|------|-----|-------|----|------|------|-------|
| 7   | 4.8 | 67 | 106 | 23 | 56 | 3   | 0.62 | 10  | -0.14 | 30 | 0.54 | 0.37 | 65.02 |

#### OFFERED BY SHELBY SKINNER CATTLE CO., BOLIVAR, MO

These lots are ones to get excited about. This open female is extended through her front one-third, clean in her lines, sound on the move and carries plenty of natural rib dimension. Both she and the embryos are out of the proven Silveiras Forbes 8088, a son of Silveiras Style 9303, and dam, WLR Prada, who needs no introduction to the breed. We highly anticipate this female's bright future in any program. She has every single thing stacked in her favor—flawless presence, a captivating future and one heck of a proven pedigree. SHSK Prada's Diamond 305L, a full sibling to this female, recently commanded \$109,000 in Shelby Skinner's Girls on Film Sale. There is no guesswork here.