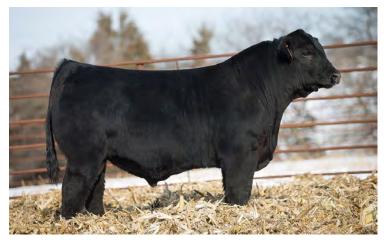

# Fot 2 \_\_\_\_ TNRC CURTINS GAME CHANGER 17L

BULL • 02/28/2023 • LIM-FLEX(37/32.6) • DOUBLE BLACK • DOUBLE POLLED LFM2605298 • TNRC 17L

DAMERON FIRST CLASS **GCC MONEY EARNED 852E ET DUFF W 373 DIXIEERICA 8137** 

MAGS ACAPULCO **CELL 5600C** MCBN RAZZLE DAZZLE EXG RS FIRST RATE S903 R3 DAMERON NORTHERN MISS 3114 F&B POPATOP 2205 DCC OL 001 DIXIE 373 **CONNEALY CONSENSUS 7229** FXIRIUVIY 821M **GPFF BLAOUE RULON** IVIS 408H

BW: WW: YW:

| CED | BW  | WW | YW  | MK | TM | CEM | SC | DOC | YG    | CW | REA  | MB  | \$MTI |
|-----|-----|----|-----|----|----|-----|----|-----|-------|----|------|-----|-------|
| 7   | 4.2 | 79 | 118 | 20 | 60 | 5   |    | 12  | -0.02 | 39 | 0.44 | 0.4 | 68.69 |

#### OFFERED BY TANNER CURTIN

Without a doubt a unique opportunity here. Not many times will you find a bull that is this flexible while maintaining true muscle shape. As you study this bull, his hip and hind leg set are about as good as you will find on a bull. You can take this bull and show him next year, or take him straight into production and let him show you his worth. His maternal sibs have sold for \$23,500, \$20,000, \$17,000, \$15,000 and \$10,500.