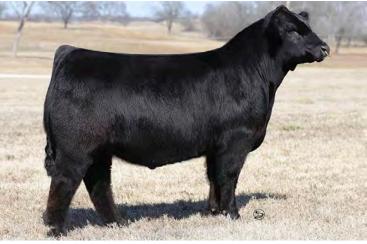

#### **WULF CATTLE**

Casey Fanta 320-288-6128

Lot 1 — SHSK

LENA

312L

SHSK 312L ET

COW• 05/10/2023 • LIM-FLEX(43/38.9) • DOUBLE BLACK • HOMO POLLED (P-1) LFF2604936 • SHSK 312L

> **SILVEIRAS STYLE 9303 SILVEIRAS FORBES 8088**

> > **COLLISON FOREVER LADY 1622**

MAGSWL USUAL SUSPECT 538U WLR PRADA

**AUTO REBECA 292S** 

**GAMBLES HOT ROD** SILVEIRAS ELBA 2520 **EXAR BLUE CHIP 1877B** MOFFITT FOREVER LADY M831 MAGS SASOUATCH MAGS PHANTOMS PRIZE LESF ASPHALT 9N **EXLR REBECA 1019P** 

BW: WW: YW:

| CED | BW  | WW | YW  | MK | TM | CEM | SC   | DOC | YG    | CW | REA  | MB   | \$MTI |
|-----|-----|----|-----|----|----|-----|------|-----|-------|----|------|------|-------|
| 7   | 4.8 | 67 | 106 | 23 | 56 | 3   | 0.62 | 10  | -0.14 | 30 | 0.54 | 0.37 | 65.02 |

#### OFFERED BY SHELBY SKINNER CATTLE CO., BOLIVAR, MO

These lots are ones to get excited about. This open female is extended through her front one-third, clean in her lines, sound on the move and carries plenty of natural rib dimension. Both she and the embryos are out of the proven Silveiras Forbes 8088, a son of Silveiras Style 9303, and dam, WLR Prada, who needs no introduction to the breed. We highly anticipate this female's bright future in any program. She has every single thing stacked in her favor—flawless presence, a captivating future and one heck of a proven pedigree. SHSK Prada's Diamond 305L, a full sibling to this female, recently commanded \$109,000 in Shelby Skinner's Girls on Film Sale. There is no guesswork here.