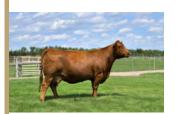

# Let 4 — AADC OL LOVELY LADY MAY 826L

COW• 05/22/2023 • PUREBRED(90/81.2) • DOUBLE BLACK • POLLED NPF2608748 • AADC 826L

RLBH AIR FORCE ONE BOSS LAKE HIGH LIMIT 024H LAL MARILYN MONROE 42W

TMCK DURHAM WHEAT 6030X WLR WVR ELVIRA ET WLR TAINTED LOVE 746X EF XCESSIVE FORCE
EF YAFFA 821Y
CLLL NEW DIRECTION 394P
RPY PAYNES REGENCY 24R
DHVO DEUCE 132R
MAGS STRAWBERRY PIE
WULFS URBAN COWBOY 2149U
MAGS PHANTOMS PRIZE

#### OFFERED BY DAVIS RANCHES, BROWNWOOD, TX

DL Lovely Lady May 826L is an elite PUREBRED open show heifer prospect to pay close attention to! Phenotypically speaking, this female is as jaw-dropping as they come. She has the look and the lineage to hang with the absolute best of them. DL Lovely Lady May 826L has an elite outcross pedigree that will be highly versatile when she enters into production. DL Lovely Lady May 826L is sired by Boss Lake High Limit 024H, the purebred son of RLBH Air Force one and out of the great purebred donor, LAL Marilyn Monroe 42W. He is a

maternal sibling to the ever popular and now deceased Cottage Lake Border Agent bull. This female's dam, WLR WVR Elvira ET is a daughter of TMCK Durham Wheat 6030X and out of the renowned WLR Tainted Love 746X donor. We admire this female's femininity, her extremely long and level skeletal build and her elegant design. DL Lovely Lady May 826L is exceptionally well-designed, stout, big footed and square in her hip. Numerically, this female ranks in the 30th percentile for her yearling weight figure and in the 35th percentile for her weaning weight figure. She is double black. DL Lovely Lady May 826L is a female you can purchase with the utmost confidence and except an incredibly special outcome year after year!