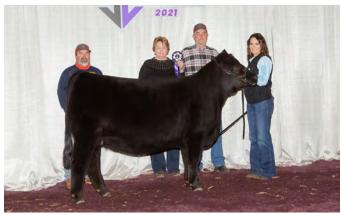

# Let 4 — AADC OL LOVELY LADY MAY 826L

COW• 05/22/2023 • PUREBRED(90/81.2) • DOUBLE BLACK • POLLED NPF2608748 • AADC 826L

RLBH AIR FORCE ONE BOSS LAKE HIGH LIMIT 024H LAL MARILYN MONROE 42W

TMCK DURHAM WHEAT 6030X WLR WVR ELVIRA ET WLR TAINTED LOVE 746X EF XCESSIVE FORCE
EF YAFFA 821Y
CLLL NEW DIRECTION 394P
RPY PAYNES REGENCY 24R
DHVO DEUCE 132R
MAGS STRAWBERRY PIE
WULFS URBAN COWBOY 2149U
MAGS PHANTOMS PRIZE

#### OFFERED BY DAVIS RANCHES, BROWNWOOD, TX

DL Lovely Lady May 826L is an elite PUREBRED open show heifer prospect to pay close attention to! Phenotypically speaking, this female is as jaw-dropping as they come. She has the look and the lineage to hang with the absolute best of them. DL Lovely Lady May 826L has an elite outcross pedigree that will be highly versatile when she enters into production. DL Lovely Lady May 826L is sired by Boss Lake High Limit 024H, the purebred son of RLBH Air Force one and out of the great purebred donor, LAL Marilyn Monroe 42W. He is a

maternal sibling to the ever popular and now deceased Cottage Lake Border Agent bull. This female's dam, WLR WVR Elvira ET is a daughter of TMCK Durham Wheat 6030X and out of the renowned WLR Tainted Love 746X donor. We admire this female's femininity, her extremely long and level skeletal build and her elegant design. DL Lovely Lady May 826L is exceptionally well-designed, stout, big footed and square in her hip. Numerically, this female ranks in the 30th percentile for her yearling weight figure and in the 35th percentile for her weaning weight figure. She is double black. DL Lovely Lady May 826L is a female you can purchase with the utmost confidence and except an incredibly special outcome year after year!