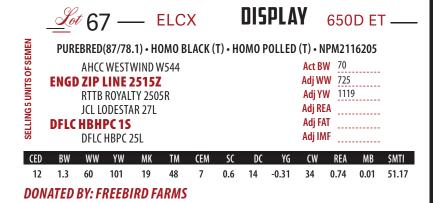

# — ELCX KINGS LANDING 599D —

BULL • 02/12/2016 • PERCENTAGE(81/72.4) • HOMO BLACK (T) • Homo Polled (T) NXM2102783 • ELCX 599D

#### SIRE MAGS XYLOID DAMWLR PRADA

| CED | BW  | WW | YW | MK | TM | CEM | SC  | DOC | YG    | CW | REA  | MB   | \$MTI |
|-----|-----|----|----|----|----|-----|-----|-----|-------|----|------|------|-------|
| 8   | 1.8 | 58 | 88 | 33 | 62 | 4   | 0.5 | 12  | -0.22 | 23 | 0.63 | 0.03 | 50.62 |