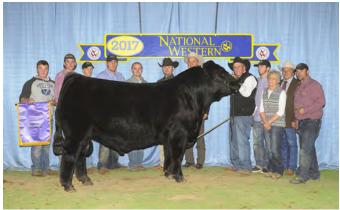

#### OFFERED BY THOMAS AND SON FARMS, BOONSBORO, MD

Attention cattlemen! Here are three IVF heifer embryos by the up and coming donor, CELL 1401J ET. This female hit the show circuit with great anticipation and even better results. At 2023 Cattlemen's Congress, CELL 1401J ET was named Supreme Overall Limousin Female, Open Show; Grand Champion Limousin Female, Open Show; Top 10 Female Over All Breeds, Open Show and Division III Champion, Junior Show. She combines a notable pedigree, a balanced EPD profile and eye-catching phenotype. TASF Crown Royal is true royalty in the breed as he claimed the 2017 NWSS Grand Champion Limousin Bull title. Crown Royal ranks in the top 5% or better in WW, YW and TM EPDs. Cattlemen and judges alike are loving the bold, smooth look he transfers to his progeny. Two daughters, JCL Cruel Girl 725E, and TASF Envy 161E ET, were named the 2019 NWSS Grand and Reserve Grand Champion females, respectively. This mating is truly one to write home about.

CELL 1401J ET Dam

RIVERSTONE CHARMED Maternal Grand Dam

TASF CROWN ROYAL 960 Sire

FARMS INC.

COW • 10/02/2020 • LIM-FLEX(75/66.9) • HOMO BLACK (T) • HOMO POLLED (P-2) JONES BROS. LFF2376536 • AUTO 410H • REFERENCE DAM