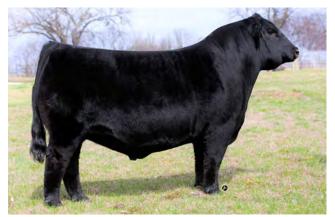

# SILVEIRAS FORBES 8088 —

BULL• 04/01/2018 • ANGUS(100) • HOMO BLACK (P-1) • HOMO POLLED P-1) AAA19131646 • 8008

#### SIRE SILVEIRAS STYLE 9303 DAM COLLISON FOREVER LADY 1622

| ı | CED | BW  | WW | YW  | MK | TM | CEM | SC   | DOC | YG   | CW | REA  | MB   | \$MTI |
|---|-----|-----|----|-----|----|----|-----|------|-----|------|----|------|------|-------|
|   | 9   | 5.6 | 66 | 112 | 16 | 49 | 3   | 0.84 | 12  | 0.12 | 33 | 0.19 | 0.75 | 76.48 |