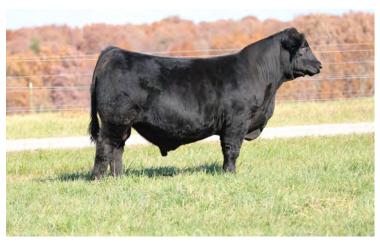

# Let ME RIDE

102L

SAGE HANRAHAN

BULL• 02/18/2023 • LIM-FLEX(53/48.3) • DOUBLE BLACK • HOMO POLLED (P-1) LFM2567525 • SPHA 102L

IVY'S BUBBA WATSON HTZ24B IVY'S MARKSMAN HTZ 10Z **RKNQ SHAWSHANK 926G ET OUIP ANNIE 326A PVF BLACKLIST 7077** 

TASF JAVA 509J **GVAF DOUBLE SHOT**  IVYS UNIQUE PERFECTION 3U **OUIP STANDS ALONE 105Y QUIP UNIQUE 825U** PVF INSIGHT 0129 PVF BLACKBIRD 3070 EF XCESSIVE FORCE TASF ESPRESSO 084E ET

BW: 63

WW: YW:

| CED | BW  | ww | YW  | MK | TM | CEM | SC | DOC | YG    | CW | REA  | MB  | \$MTI |
|-----|-----|----|-----|----|----|-----|----|-----|-------|----|------|-----|-------|
| 10  | 1.4 | 67 | 101 | 23 | 54 | 6   |    | 11  | -0.23 | 42 | 0.94 | 0.1 | 55.85 |

#### OFFERED BY SAGE HANRAHAN, OKARCHE, OK

We can always appreciate a young herd sire prospect that has all the bells and whistles from a pedigree standpoint, but when one can combine a prominent look no matter the angle with skeletal integrity, we've got an exciting blend! SPHA Let Me Ride 102L is a 53% Lim-Flex son of RKNQ Shawshank 926G. His dam is TASF Java 509J, a daughter of PVF Blacklist 7077 and out of an EF Xcessive Force daughter, GVAF Double Shot. One of

the very best features of this young bull is the way he combines his heaviness of bone, massive foot size and into his fluidity of movement. We admire this guy's strength down his top, his levelness of hip and his overall masculine build. He is homozygous polled and double black.