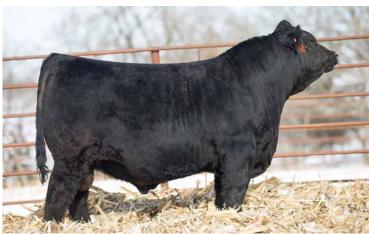

#### 75% LIM-FLEX • RED • HOMO POLLED

**WULFS HORTON 7358H WULFS KACTUS 4841K** 

**WULFS BESAME MUCHO 4841B** 

**BIEBER HARD DRIVE Y120 WULFS ELDERBERRY 7118E ET WULFS YOUR CHOICE 1419Y** 

**HUNT CREDENTIALS 37C ET WULFS ENCARNASION 7358E** WULFS XTRACTOR X233X WULFS YET IT'S TRUE 1401Y LACY GOLD BAR 8123 **BIEBER LAURA 158W** WULFS UPPERMOST 6196U WULFS SOLOIST 6284S

BW: WW:

YW:

|      | CED | BW  | WW | YW  | MK | TM | CEM | SC  | DOC | YG    | CW | REA  | MB   | \$MTI |
|------|-----|-----|----|-----|----|----|-----|-----|-----|-------|----|------|------|-------|
| Sire | 8   | 1.6 | 87 | 134 | 34 | 77 | 5   | 1.1 | 14  | -0.37 | 37 | 0.83 | 0.23 | 67.74 |
| Dam  | 10  | 1.4 | 87 | 128 | 38 | 82 | 5   | 1.6 | 18  | -0.43 | 36 | 1.19 | 0.21 | 67.46 |

#### OFFERED BY WULF CATTLE, MORRIS, MN

Without a doubt, these embryos will be the talk of town for years! When Wulf Cattle Co. told us of their intention with this embryo lot, we could barely contain the excitement. These four embryos will be from the highly anticipated mating of Wulfs Elderberry 7118E, the mother of the new and upcoming sire, Wulfs Kut Above 7118K. He sold for \$44,000 to Rafter DP Ranch of Geary, OK. The paternal influence of this mating is the popular Wulfs Kactus 4841K, the top selling Wulfs Horton 7358H son in Wulf's 2023 Opportunity Sale. This bull is a true testament to his elite pedigree that encompasses some of the breed's absolute finest individuals.