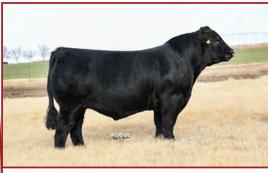

# Fot 2 \_\_\_\_ TNRC CURTINS GAME CHANGER 17L

BULL • 02/28/2023 • LIM-FLEX(37/32.6) • DOUBLE BLACK • DOUBLE POLLED LFM2605298 • TNRC 17L

DAMERON FIRST CLASS **GCC MONEY EARNED 852E ET DUFF W 373 DIXIEERICA 8137** 

MAGS ACAPULCO **CELL 5600C** MCBN RAZZLE DAZZLE EXG RS FIRST RATE S903 R3 DAMERON NORTHERN MISS 3114 F&B POPATOP 2205 DCC OL 001 DIXIE 373 **CONNEALY CONSENSUS 7229** FXIRIUVIY 821M **GPFF BLAOUE RULON** IVIS 408H

BW: WW: YW:

| CED | BW  | WW | YW  | MK | TM | CEM | SC | DOC | YG    | CW | REA  | MB  | \$MTI |
|-----|-----|----|-----|----|----|-----|----|-----|-------|----|------|-----|-------|
| 7   | 4.2 | 79 | 118 | 20 | 60 | 5   |    | 12  | -0.02 | 39 | 0.44 | 0.4 | 68.69 |

#### OFFERED BY TANNER CURTIN

Without a doubt a unique opportunity here. Not many times will you find a bull that is this flexible while maintaining true muscle shape. As you study this bull, his hip and hind leg set are about as good as you will find on a bull. You can take this bull and show him next year, or take him straight into production and let him show you his worth. His maternal sibs have sold for \$23,500, \$20,000, \$17,000, \$15,000 and \$10,500.