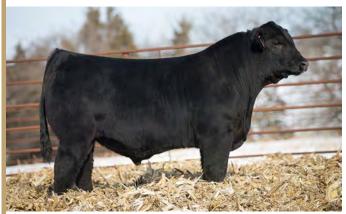

#### **WULF CATTLE**

Casey Fanta 320-288-6128

Lot 1 — SHSK

LENA

312L

SHSK 312L ET

COW• 05/10/2023 • LIM-FLEX(43/38.9) • DOUBLE BLACK • HOMO POLLED (P-1) LFF2604936 • SHSK 312L

> **SILVEIRAS STYLE 9303 SILVEIRAS FORBES 8088**

> > **COLLISON FOREVER LADY 1622**

MAGSWL USUAL SUSPECT 538U WLR PRADA

**AUTO REBECA 292S** 

**GAMBLES HOT ROD** SILVEIRAS ELBA 2520 **EXAR BLUE CHIP 1877B** MOFFITT FOREVER LADY M831 MAGS SASOUATCH MAGS PHANTOMS PRIZE LESF ASPHALT 9N **EXLR REBECA 1019P** 

BW: WW: YW:

| CED | BW  | WW | YW  | MK | TM | CEM | SC   | DOC | YG    | CW | REA  | MB   | \$MTI |
|-----|-----|----|-----|----|----|-----|------|-----|-------|----|------|------|-------|
| 7   | 4.8 | 67 | 106 | 23 | 56 | 3   | 0.62 | 10  | -0.14 | 30 | 0.54 | 0.37 | 65.02 |

#### OFFERED BY SHELBY SKINNER CATTLE CO., BOLIVAR, MO

These lots are ones to get excited about. This open female is extended through her front one-third, clean in her lines, sound on the move and carries plenty of natural rib dimension. Both she and the embryos are out of the proven Silveiras Forbes 8088, a son of Silveiras Style 9303, and dam, WLR Prada, who needs no introduction to the breed. We highly anticipate this female's bright future in any program. She has every single thing stacked in her favor—flawless presence, a captivating future and one heck of a proven pedigree. SHSK Prada's Diamond 305L, a full sibling to this female, recently commanded \$109,000 in Shelby Skinner's Girls on Film Sale. There is no guesswork here.