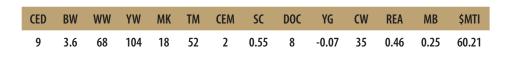

Lot 5 — DLCN

LEAH

222L

COW • 02/22/2023 • LIM-FLEX(43/39) • HOMO BLACK (T) • HOMO POLLED (P-1) LFF2567524 • DLCN 222L

DAMERON FIRST CLASS **COLBURN PRIMO 5153** 

**SILVEIRAS SARAS DREAM 1339** 

MAGSWL USUAL SUSPECT 538U JBFI ESTEE 273G ET

**AUTO REBECA 292S** 

EXG RS FIRST RATE S903 R3 DAMERON NORTHERN MISS 3114 SILVEIRAS STYLE 9303 EXG SARAS DREAM S609 R3 MAGS SASQUATCH MAGS PHANTOMS PRIZE LESF ASPHALT 9N **EXLR REBECA 1019P** 

BW: 80 WW:

YW:

#### OFFERED BY RED ROCK, GARY, TX

A beautiful open heifer from a promising young donor cow from Red Rock Limousin. This young female is sound made, thick-topped, deep-ribbed, up-headed and attractively designed. DLCN Leah 222L's dam is a beautiful patterned 4-year-old. Her sire is the elite Angus A.I. sire, Colburn Primo 5153. She is a double homozygous Lim-Flex with loads of potential.