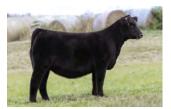

# Let 4 — AADC OL LOVELY LADY MAY 826L

COW• 05/22/2023 • PUREBRED(90/81.2) • DOUBLE BLACK • POLLED NPF2608748 • AADC 826L

RLBH AIR FORCE ONE BOSS LAKE HIGH LIMIT 024H LAL MARILYN MONROE 42W

TMCK DURHAM WHEAT 6030X WLR WVR ELVIRA ET WLR TAINTED LOVE 746X EF XCESSIVE FORCE
EF YAFFA 821Y
CLLL NEW DIRECTION 394P
RPY PAYNES REGENCY 24R
DHVO DEUCE 132R
MAGS STRAWBERRY PIE
WULFS URBAN COWBOY 2149U
MAGS PHANTOMS PRIZE

BW: **79** 

WW:

YW:

**AADC DL LADY MAY 826L** 

**BOSS LAKE HIGH LIMIT 024H** 

#### BW WW YW TM CEM SC DOC YG CW REA MB \$MTI 2.7 -0.35 29 1.01 -0.02 51.95

#### OFFERED BY DAVIS RANCHES, BROWNWOOD, TX

DL Lovely Lady May 826L is an elite PUREBRED open show heifer prospect to pay close attention to! Phenotypically speaking, this female is as jaw-dropping as they come. She has the look and the lineage to hang with the absolute best of them. DL Lovely Lady May 826L has an elite outcross pedigree that will be highly versatile when she enters into production. DL Lovely Lady May 826L is sired by Boss Lake High Limit 024H, the purebred son of RLBH Air Force one and out of the great purebred donor, LAL Marilyn Monroe 42W. He is a

maternal sibling to the ever popular and now deceased Cottage Lake Border Agent bull. This female's dam, WLR WVR Elvira ET is a daughter of TMCK Durham Wheat 6030X and out of the renowned WLR Tainted Love 746X donor. We admire this female's femininity, her extremely long and level skeletal build and her elegant design. DL Lovely Lady May 826L is exceptionally well-designed, stout, big footed and square in her hip. Numerically, this female ranks in the 30th percentile for her yearling weight figure and in the 35th percentile for her weaning weight figure. She is double black. DL Lovely Lady May 826L is a female you can purchase with the utmost confidence and except an incredibly special outcome year after year!