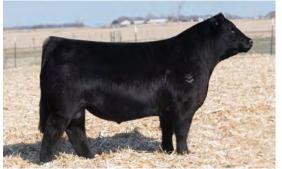

Lot 5 — DLCN

LEAH

222L

COW • 02/22/2023 • LIM-FLEX(43/39) • HOMO BLACK (T) • HOMO POLLED (P-1) LFF2567524 • DLCN 222L

DAMERON FIRST CLASS **COLBURN PRIMO 5153** 

**SILVEIRAS SARAS DREAM 1339** 

MAGSWL USUAL SUSPECT 538U JBFI ESTEE 273G ET

#### OFFERED BY RED ROCK, GARY, TX

A beautiful open heifer from a promising young donor cow from Red Rock Limousin. This young female is sound made, thick-topped, deep-ribbed, up-headed and attractively designed. DLCN Leah 222L's dam is a beautiful patterned 4-year-old. Her sire is the elite Angus A.I. sire, Colburn Primo 5153. She is a double homozygous Lim-Flex with loads of potential.