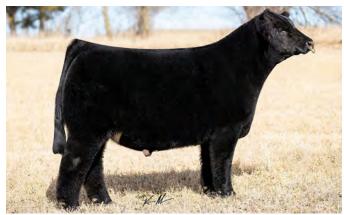

# Let 4 — AADC OL LOVELY LADY MAY 826L

COW• 05/22/2023 • PUREBRED(90/81.2) • DOUBLE BLACK • POLLED NPF2608748 • AADC 826L

RLBH AIR FORCE ONE BOSS LAKE HIGH LIMIT 024H LAL MARILYN MONROE 42W

TMCK DURHAM WHEAT 6030X WLR WVR ELVIRA ET WLR TAINTED LOVE 746X EF XCESSIVE FORCE
EF YAFFA 821Y
CLLL NEW DIRECTION 394P
RPY PAYNES REGENCY 24R
DHVO DEUCE 132R
MAGS STRAWBERRY PIE
WULFS URBAN COWBOY 2149U
MAGS PHANTOMS PRIZE

BW: **79** 

WW:

YW:

**AADC DL LADY MAY 826L** 

**BOSS LAKE HIGH LIMIT 024H** 

#### BW WW YW TM CEM SC DOC YG CW REA MB \$MTI 2.7 -0.35 29 1.01 -0.02 51.95

#### OFFERED BY DAVIS RANCHES, BROWNWOOD, TX

DL Lovely Lady May 826L is an elite PUREBRED open show heifer prospect to pay close attention to! Phenotypically speaking, this female is as jaw-dropping as they come. She has the look and the lineage to hang with the absolute best of them. DL Lovely Lady May 826L has an elite outcross pedigree that will be highly versatile when she enters into production. DL Lovely Lady May 826L is sired by Boss Lake High Limit 024H, the purebred son of RLBH Air Force one and out of the great purebred donor, LAL Marilyn Monroe 42W. He is a

maternal sibling to the ever popular and now deceased Cottage Lake Border Agent bull. This female's dam, WLR WVR Elvira ET is a daughter of TMCK Durham Wheat 6030X and out of the renowned WLR Tainted Love 746X donor. We admire this female's femininity, her extremely long and level skeletal build and her elegant design. DL Lovely Lady May 826L is exceptionally well-designed, stout, big footed and square in her hip. Numerically, this female ranks in the 30th percentile for her yearling weight figure and in the 35th percentile for her weaning weight figure. She is double black. DL Lovely Lady May 826L is a female you can purchase with the utmost confidence and except an incredibly special outcome year after year!