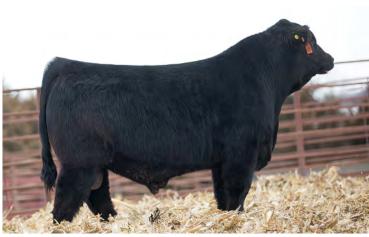

# Let 4 — AADC OL LOVELY LADY MAY 826L

COW• 05/22/2023 • PUREBRED(90/81.2) • DOUBLE BLACK • POLLED NPF2608748 • AADC 826L

RLBH AIR FORCE ONE BOSS LAKE HIGH LIMIT 024H LAL MARILYN MONROE 42W

TMCK DURHAM WHEAT 6030X WLR WVR ELVIRA ET WLR TAINTED LOVE 746X EF XCESSIVE FORCE
EF YAFFA 821Y
CLLL NEW DIRECTION 394P
RPY PAYNES REGENCY 24R
DHVO DEUCE 132R
MAGS STRAWBERRY PIE
WULFS URBAN COWBOY 2149U
MAGS PHANTOMS PRIZE

BW: **79** 

WW:

YW:

**AADC DL LADY MAY 826L** 

**BOSS LAKE HIGH LIMIT 024H** 

#### BW WW YW TM CEM SC DOC YG CW REA MB \$MTI 2.7 -0.35 29 1.01 -0.02 51.95

#### OFFERED BY DAVIS RANCHES, BROWNWOOD, TX

DL Lovely Lady May 826L is an elite PUREBRED open show heifer prospect to pay close attention to! Phenotypically speaking, this female is as jaw-dropping as they come. She has the look and the lineage to hang with the absolute best of them. DL Lovely Lady May 826L has an elite outcross pedigree that will be highly versatile when she enters into production. DL Lovely Lady May 826L is sired by Boss Lake High Limit 024H, the purebred son of RLBH Air Force one and out of the great purebred donor, LAL Marilyn Monroe 42W. He is a

maternal sibling to the ever popular and now deceased Cottage Lake Border Agent bull. This female's dam, WLR WVR Elvira ET is a daughter of TMCK Durham Wheat 6030X and out of the renowned WLR Tainted Love 746X donor. We admire this female's femininity, her extremely long and level skeletal build and her elegant design. DL Lovely Lady May 826L is exceptionally well-designed, stout, big footed and square in her hip. Numerically, this female ranks in the 30th percentile for her yearling weight figure and in the 35th percentile for her weaning weight figure. She is double black. DL Lovely Lady May 826L is a female you can purchase with the utmost confidence and except an incredibly special outcome year after year!