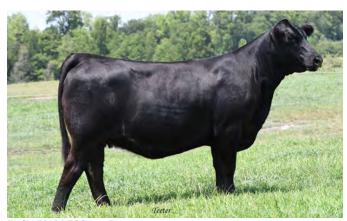

Lot 5 — DLCN

LEAH

222L

COW • 02/22/2023 • LIM-FLEX(43/39) • HOMO BLACK (T) • HOMO POLLED (P-1) LFF2567524 • DLCN 222L

DAMERON FIRST CLASS **COLBURN PRIMO 5153** 

**SILVEIRAS SARAS DREAM 1339** 

MAGSWL USUAL SUSPECT 538U JBFI ESTEE 273G ET

**AUTO REBECA 292S** 

EXG RS FIRST RATE S903 R3 DAMERON NORTHERN MISS 3114 SILVEIRAS STYLE 9303 EXG SARAS DREAM S609 R3 MAGS SASQUATCH MAGS PHANTOMS PRIZE LESF ASPHALT 9N **EXLR REBECA 1019P** 

BW: 80 WW:

YW:

#### OFFERED BY RED ROCK, GARY, TX

A beautiful open heifer from a promising young donor cow from Red Rock Limousin. This young female is sound made, thick-topped, deep-ribbed, up-headed and attractively designed. DLCN Leah 222L's dam is a beautiful patterned 4-year-old. Her sire is the elite Angus A.I. sire, Colburn Primo 5153. She is a double homozygous Lim-Flex with loads of potential.

**DLCN LEAH 222L** 

COLBURN PRIMO Sire

WLR PRADA Full Sibling to Dam

<u>Fot</u> 6 — CELL

KRUSH

2098K

COW• 03/01/2022 • LIM-FLEX(53/47.6) • RED • HOMO POLLED (P-2) LFF2522203 • CELL 2098K

MAGS APPLE JACK **MAGS FIRESTONE 218F MAGS DAYSTAR** 