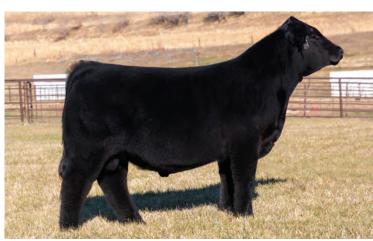

#### 75% LIM-FLEX • RED • HOMO POLLED

**WULFS HORTON 7358H WULFS KACTUS 4841K** 

**WULFS BESAME MUCHO 4841B** 

**BIEBER HARD DRIVE Y120 WULFS ELDERBERRY 7118E ET WULFS YOUR CHOICE 1419Y** 

**HUNT CREDENTIALS 37C ET WULFS ENCARNASION 7358E** WULFS XTRACTOR X233X WULFS YET IT'S TRUE 1401Y LACY GOLD BAR 8123 **BIEBER LAURA 158W** WULFS UPPERMOST 6196U WULFS SOLOIST 6284S

BW: WW:

YW:

|      | CED | BW  | WW | YW  | MK | TM | CEM | SC  | DOC | YG    | CW | REA  | MB   | \$MTI |
|------|-----|-----|----|-----|----|----|-----|-----|-----|-------|----|------|------|-------|
| Sire | 8   | 1.6 | 87 | 134 | 34 | 77 | 5   | 1.1 | 14  | -0.37 | 37 | 0.83 | 0.23 | 67.74 |
| Dam  | 10  | 1.4 | 87 | 128 | 38 | 82 | 5   | 1.6 | 18  | -0.43 | 36 | 1.19 | 0.21 | 67.46 |

#### OFFERED BY WULF CATTLE, MORRIS, MN

Without a doubt, these embryos will be the talk of town for years! When Wulf Cattle Co. told us of their intention with this embryo lot, we could barely contain the excitement. These four embryos will be from the highly anticipated mating of Wulfs Elderberry 7118E, the mother of the new and upcoming sire, Wulfs Kut Above 7118K. He sold for \$44,000 to Rafter DP Ranch of Geary, OK. The paternal influence of this mating is the popular Wulfs Kactus 4841K, the top selling Wulfs Horton 7358H son in Wulf's 2023 Opportunity Sale. This bull is a true testament to his elite pedigree that encompasses some of the breed's absolute finest individuals.