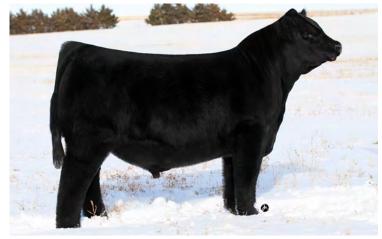

# Let ME RIDE

102L

SAGE HANRAHAN

BULL• 02/18/2023 • LIM-FLEX(53/48.3) • DOUBLE BLACK • HOMO POLLED (P-1) LFM2567525 • SPHA 102L

IVY'S BUBBA WATSON HTZ24B IVY'S MARKSMAN HTZ 10Z **RKNQ SHAWSHANK 926G ET OUIP ANNIE 326A PVF BLACKLIST 7077** 

TASF JAVA 509J **GVAF DOUBLE SHOT**  IVYS UNIQUE PERFECTION 3U **OUIP STANDS ALONE 105Y QUIP UNIQUE 825U** PVF INSIGHT 0129 PVF BLACKBIRD 3070 EF XCESSIVE FORCE TASF ESPRESSO 084E ET

BW: 63

WW: YW:

| CED | BW  | ww | YW  | MK | TM | CEM | SC | DOC | YG    | CW | REA  | MB  | \$MTI |
|-----|-----|----|-----|----|----|-----|----|-----|-------|----|------|-----|-------|
| 10  | 1.4 | 67 | 101 | 23 | 54 | 6   |    | 11  | -0.23 | 42 | 0.94 | 0.1 | 55.85 |

#### OFFERED BY SAGE HANRAHAN, OKARCHE, OK

We can always appreciate a young herd sire prospect that has all the bells and whistles from a pedigree standpoint, but when one can combine a prominent look no matter the angle with skeletal integrity, we've got an exciting blend! SPHA Let Me Ride 102L is a 53% Lim-Flex son of RKNQ Shawshank 926G. His dam is TASF Java 509J, a daughter of PVF Blacklist 7077 and out of an EF Xcessive Force daughter, GVAF Double Shot. One of

the very best features of this young bull is the way he combines his heaviness of bone, massive foot size and into his fluidity of movement. We admire this guy's strength down his top, his levelness of hip and his overall masculine build. He is homozygous polled and double black.