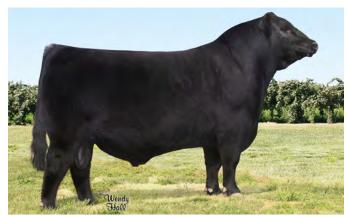

# Fot 2 \_\_\_\_ TNRC CURTINS GAME CHANGER 17L

BULL • 02/28/2023 • LIM-FLEX(37/32.6) • DOUBLE BLACK • DOUBLE POLLED LFM2605298 • TNRC 17L

DAMERON FIRST CLASS **GCC MONEY EARNED 852E ET DUFF W 373 DIXIEERICA 8137** 

MAGS ACAPULCO **CELL 5600C** MCBN RAZZLE DAZZLE EXG RS FIRST RATE S903 R3 DAMERON NORTHERN MISS 3114 F&B POPATOP 2205 DCC OL 001 DIXIE 373 **CONNEALY CONSENSUS 7229** FXIRIUVIY 821M **GPFF BLAOUE RULON** IVIS 408H

BW: WW: YW:

| CED | BW  | WW | YW  | MK | TM | CEM | SC | DOC | YG    | CW | REA  | MB  | \$MTI |
|-----|-----|----|-----|----|----|-----|----|-----|-------|----|------|-----|-------|
| 7   | 4.2 | 79 | 118 | 20 | 60 | 5   |    | 12  | -0.02 | 39 | 0.44 | 0.4 | 68.69 |

#### OFFERED BY TANNER CURTIN

Without a doubt a unique opportunity here. Not many times will you find a bull that is this flexible while maintaining true muscle shape. As you study this bull, his hip and hind leg set are about as good as you will find on a bull. You can take this bull and show him next year, or take him straight into production and let him show you his worth. His maternal sibs have sold for \$23,500, \$20,000, \$17,000, \$15,000 and \$10,500.