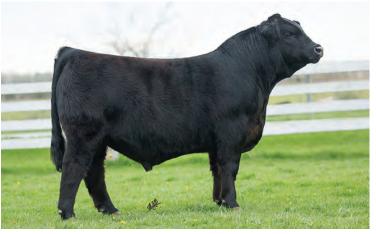

# Fot 2 \_\_\_\_ TNRC CURTINS GAME CHANGER 17L

BULL • 02/28/2023 • LIM-FLEX(37/32.6) • DOUBLE BLACK • DOUBLE POLLED LFM2605298 • TNRC 17L

DAMERON FIRST CLASS **GCC MONEY EARNED 852E ET DUFF W 373 DIXIEERICA 8137** 

MAGS ACAPULCO **CELL 5600C** MCBN RAZZLE DAZZLE EXG RS FIRST RATE S903 R3 DAMERON NORTHERN MISS 3114 F&B POPATOP 2205 DCC OL 001 DIXIE 373 **CONNEALY CONSENSUS 7229** FXIRIUVIY 821M **GPFF BLAOUE RULON** IVIS 408H

BW: WW: YW:

| CED | BW  | WW | YW  | MK | TM | CEM | SC | DOC | YG    | CW | REA  | MB  | \$MTI |
|-----|-----|----|-----|----|----|-----|----|-----|-------|----|------|-----|-------|
| 7   | 4.2 | 79 | 118 | 20 | 60 | 5   |    | 12  | -0.02 | 39 | 0.44 | 0.4 | 68.69 |

#### OFFERED BY TANNER CURTIN

Without a doubt a unique opportunity here. Not many times will you find a bull that is this flexible while maintaining true muscle shape. As you study this bull, his hip and hind leg set are about as good as you will find on a bull. You can take this bull and show him next year, or take him straight into production and let him show you his worth. His maternal sibs have sold for \$23,500, \$20,000, \$17,000, \$15,000 and \$10,500.