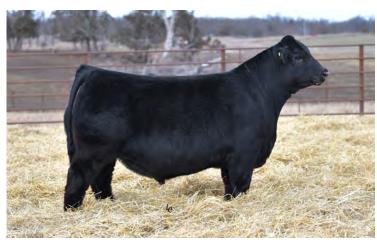

# Let 4 — AADC OL LOVELY LADY MAY 826L

COW• 05/22/2023 • PUREBRED(90/81.2) • DOUBLE BLACK • POLLED NPF2608748 • AADC 826L

RLBH AIR FORCE ONE BOSS LAKE HIGH LIMIT 024H LAL MARILYN MONROE 42W

TMCK DURHAM WHEAT 6030X WLR WVR ELVIRA ET WLR TAINTED LOVE 746X EF XCESSIVE FORCE
EF YAFFA 821Y
CLLL NEW DIRECTION 394P
RPY PAYNES REGENCY 24R
DHVO DEUCE 132R
MAGS STRAWBERRY PIE
WULFS URBAN COWBOY 2149U
MAGS PHANTOMS PRIZE

BW: **79** 

WW:

YW:

**AADC DL LADY MAY 826L** 

**BOSS LAKE HIGH LIMIT 024H** 

#### OFFERED BY DAVIS RANCHES, BROWNWOOD, TX

DL Lovely Lady May 826L is an elite PUREBRED open show heifer prospect to pay close attention to! Phenotypically speaking, this female is as jaw-dropping as they come. She has the look and the lineage to hang with the absolute best of them. DL Lovely Lady May 826L has an elite outcross pedigree that will be highly versatile when she enters into production. DL Lovely Lady May 826L is sired by Boss Lake High Limit 024H, the purebred son of RLBH Air Force one and out of the great purebred donor, LAL Marilyn Monroe 42W. He is a

maternal sibling to the ever popular and now deceased Cottage Lake Border Agent bull. This female's dam, WLR WVR Elvira ET is a daughter of TMCK Durham Wheat 6030X and out of the renowned WLR Tainted Love 746X donor. We admire this female's femininity, her extremely long and level skeletal build and her elegant design. DL Lovely Lady May 826L is exceptionally well-designed, stout, big footed and square in her hip. Numerically, this female ranks in the 30th percentile for her yearling weight figure and in the 35th percentile for her weaning weight figure. She is double black. DL Lovely Lady May 826L is a female you can purchase with the utmost confidence and except an incredibly special outcome year after year!