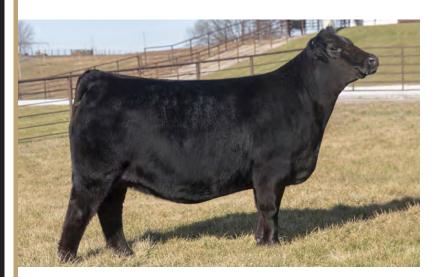

# Let ME RIDE

102L

SAGE HANRAHAN

BULL• 02/18/2023 • LIM-FLEX(53/48.3) • DOUBLE BLACK • HOMO POLLED (P-1) LFM2567525 • SPHA 102L

IVY'S BUBBA WATSON HTZ24B IVY'S MARKSMAN HTZ 10Z **RKNQ SHAWSHANK 926G ET OUIP ANNIE 326A PVF BLACKLIST 7077** 

TASF JAVA 509J **GVAF DOUBLE SHOT**  IVYS UNIQUE PERFECTION 3U **OUIP STANDS ALONE 105Y QUIP UNIQUE 825U** PVF INSIGHT 0129 PVF BLACKBIRD 3070 EF XCESSIVE FORCE TASF ESPRESSO 084E ET

BW: 63

WW: YW:

| CED | BW  | ww | YW  | MK | TM | CEM | SC | DOC | YG    | CW | REA  | MB  | \$MTI |
|-----|-----|----|-----|----|----|-----|----|-----|-------|----|------|-----|-------|
| 10  | 1.4 | 67 | 101 | 23 | 54 | 6   |    | 11  | -0.23 | 42 | 0.94 | 0.1 | 55.85 |

#### OFFERED BY SAGE HANRAHAN, OKARCHE, OK

We can always appreciate a young herd sire prospect that has all the bells and whistles from a pedigree standpoint, but when one can combine a prominent look no matter the angle with skeletal integrity, we've got an exciting blend! SPHA Let Me Ride 102L is a 53% Lim-Flex son of RKNQ Shawshank 926G. His dam is TASF Java 509J, a daughter of PVF Blacklist 7077 and out of an EF Xcessive Force daughter, GVAF Double Shot. One of

the very best features of this young bull is the way he combines his heaviness of bone, massive foot size and into his fluidity of movement. We admire this guy's strength down his top, his levelness of hip and his overall masculine build. He is homozygous polled and double black.