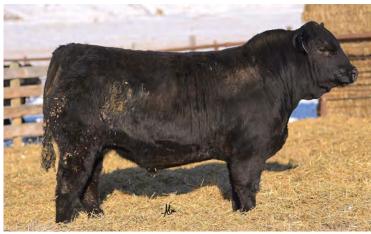

#### 75% LIM-FLEX • RED • HOMO POLLED

**WULFS HORTON 7358H WULFS KACTUS 4841K** 

**WULFS BESAME MUCHO 4841B** 

**BIEBER HARD DRIVE Y120 WULFS ELDERBERRY 7118E ET WULFS YOUR CHOICE 1419Y** 

**HUNT CREDENTIALS 37C ET WULFS ENCARNASION 7358E** WULFS XTRACTOR X233X WULFS YET IT'S TRUE 1401Y LACY GOLD BAR 8123 **BIEBER LAURA 158W** WULFS UPPERMOST 6196U WULFS SOLOIST 6284S

BW: WW:

YW:

|      | CED | BW  | WW | YW  | MK | TM | CEM | SC  | DOC | YG    | CW | REA  | MB   | \$MTI |
|------|-----|-----|----|-----|----|----|-----|-----|-----|-------|----|------|------|-------|
| Sire | 8   | 1.6 | 87 | 134 | 34 | 77 | 5   | 1.1 | 14  | -0.37 | 37 | 0.83 | 0.23 | 67.74 |
| Dam  | 10  | 1.4 | 87 | 128 | 38 | 82 | 5   | 1.6 | 18  | -0.43 | 36 | 1.19 | 0.21 | 67.46 |

#### OFFERED BY WULF CATTLE, MORRIS, MN

Without a doubt, these embryos will be the talk of town for years! When Wulf Cattle Co. told us of their intention with this embryo lot, we could barely contain the excitement. These four embryos will be from the highly anticipated mating of Wulfs Elderberry 7118E, the mother of the new and upcoming sire, Wulfs Kut Above 7118K. He sold for \$44,000 to Rafter DP Ranch of Geary, OK. The paternal influence of this mating is the popular Wulfs Kactus 4841K, the top selling Wulfs Horton 7358H son in Wulf's 2023 Opportunity Sale. This bull is a true testament to his elite pedigree that encompasses some of the breed's absolute finest individuals.