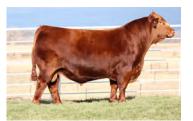

Lot 5 — DLCN

LEAH

222L

COW • 02/22/2023 • LIM-FLEX(43/39) • HOMO BLACK (T) • HOMO POLLED (P-1) LFF2567524 • DLCN 222L

DAMERON FIRST CLASS **COLBURN PRIMO 5153** 

**SILVEIRAS SARAS DREAM 1339** 

MAGSWL USUAL SUSPECT 538U JBFI ESTEE 273G ET

**AUTO REBECA 292S** 

EXG RS FIRST RATE S903 R3 DAMERON NORTHERN MISS 3114 SILVEIRAS STYLE 9303 EXG SARAS DREAM S609 R3 MAGS SASQUATCH MAGS PHANTOMS PRIZE LESF ASPHALT 9N **EXLR REBECA 1019P** 

BW: 80 WW:

YW:

#### OFFERED BY RED ROCK, GARY, TX

A beautiful open heifer from a promising young donor cow from Red Rock Limousin. This young female is sound made, thick-topped, deep-ribbed, up-headed and attractively designed. DLCN Leah 222L's dam is a beautiful patterned 4-year-old. Her sire is the elite Angus A.I. sire, Colburn Primo 5153. She is a double homozygous Lim-Flex with loads of potential.

**DLCN LEAH 222L** 

COLBURN PRIMO Sire

WLR PRADA Full Sibling to Dam

<u>Fot</u> 6 — CELL

KRUSH

2098K

COW• 03/01/2022 • LIM-FLEX(53/47.6) • RED • HOMO POLLED (P-2) LFF2522203 • CELL 2098K

MAGS APPLE JACK **MAGS FIRESTONE 218F MAGS DAYSTAR** 