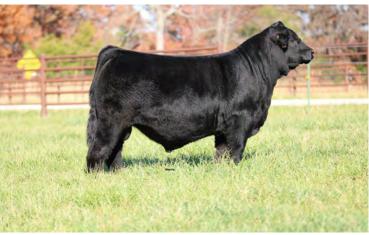

# Fot 2 \_\_\_\_ TNRC CURTINS GAME CHANGER 17L

BULL • 02/28/2023 • LIM-FLEX(37/32.6) • DOUBLE BLACK • DOUBLE POLLED LFM2605298 • TNRC 17L

DAMERON FIRST CLASS **GCC MONEY EARNED 852E ET DUFF W 373 DIXIEERICA 8137** 

MAGS ACAPULCO **CELL 5600C** MCBN RAZZLE DAZZLE EXG RS FIRST RATE S903 R3 DAMERON NORTHERN MISS 3114 F&B POPATOP 2205 DCC OL 001 DIXIE 373 **CONNEALY CONSENSUS 7229** FXIRIUVIY 821M **GPFF BLAOUE RULON** IVIS 408H

BW: WW: YW:

| CED | BW  | WW | YW  | MK | TM | CEM | SC | DOC | YG    | CW | REA  | MB  | \$MTI |
|-----|-----|----|-----|----|----|-----|----|-----|-------|----|------|-----|-------|
| 7   | 4.2 | 79 | 118 | 20 | 60 | 5   |    | 12  | -0.02 | 39 | 0.44 | 0.4 | 68.69 |

#### OFFERED BY TANNER CURTIN

Without a doubt a unique opportunity here. Not many times will you find a bull that is this flexible while maintaining true muscle shape. As you study this bull, his hip and hind leg set are about as good as you will find on a bull. You can take this bull and show him next year, or take him straight into production and let him show you his worth. His maternal sibs have sold for \$23,500, \$20,000, \$17,000, \$15,000 and \$10,500.