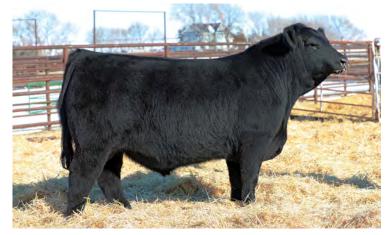

# Fot 2 \_\_\_\_ TNRC CURTINS GAME CHANGER 17L

BULL • 02/28/2023 • LIM-FLEX(37/32.6) • DOUBLE BLACK • DOUBLE POLLED LFM2605298 • TNRC 17L

DAMERON FIRST CLASS **GCC MONEY EARNED 852E ET DUFF W 373 DIXIEERICA 8137** 

MAGS ACAPULCO **CELL 5600C** MCBN RAZZLE DAZZLE EXG RS FIRST RATE S903 R3 DAMERON NORTHERN MISS 3114 F&B POPATOP 2205 DCC OL 001 DIXIE 373 **CONNEALY CONSENSUS 7229** FXIRIUVIY 821M **GPFF BLAOUE RULON** IVIS 408H

BW: WW: YW:

| CED | BW  | WW | YW  | MK | TM | CEM | SC | DOC | YG    | CW | REA  | MB  | \$MTI |
|-----|-----|----|-----|----|----|-----|----|-----|-------|----|------|-----|-------|
| 7   | 4.2 | 79 | 118 | 20 | 60 | 5   |    | 12  | -0.02 | 39 | 0.44 | 0.4 | 68.69 |

#### OFFERED BY TANNER CURTIN

Without a doubt a unique opportunity here. Not many times will you find a bull that is this flexible while maintaining true muscle shape. As you study this bull, his hip and hind leg set are about as good as you will find on a bull. You can take this bull and show him next year, or take him straight into production and let him show you his worth. His maternal sibs have sold for \$23,500, \$20,000, \$17,000, \$15,000 and \$10,500.