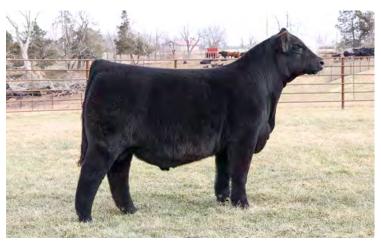

#### **WULF CATTLE**

Casey Fanta 320-288-6128

Lot 1 — SHSK

LENA

312L

SHSK 312L ET

COW• 05/10/2023 • LIM-FLEX(43/38.9) • DOUBLE BLACK • HOMO POLLED (P-1) LFF2604936 • SHSK 312L

> **SILVEIRAS STYLE 9303 SILVEIRAS FORBES 8088**

> > **COLLISON FOREVER LADY 1622**

MAGSWL USUAL SUSPECT 538U WLR PRADA

**AUTO REBECA 292S** 

**GAMBLES HOT ROD** SILVEIRAS ELBA 2520 **EXAR BLUE CHIP 1877B** MOFFITT FOREVER LADY M831 MAGS SASOUATCH MAGS PHANTOMS PRIZE LESF ASPHALT 9N **EXLR REBECA 1019P** 

BW: WW: YW:

| CED | BW  | WW | YW  | MK | TM | CEM | SC   | DOC | YG    | CW | REA  | MB   | \$MTI |
|-----|-----|----|-----|----|----|-----|------|-----|-------|----|------|------|-------|
| 7   | 4.8 | 67 | 106 | 23 | 56 | 3   | 0.62 | 10  | -0.14 | 30 | 0.54 | 0.37 | 65.02 |

#### OFFERED BY SHELBY SKINNER CATTLE CO., BOLIVAR, MO

These lots are ones to get excited about. This open female is extended through her front one-third, clean in her lines, sound on the move and carries plenty of natural rib dimension. Both she and the embryos are out of the proven Silveiras Forbes 8088, a son of Silveiras Style 9303, and dam, WLR Prada, who needs no introduction to the breed. We highly anticipate this female's bright future in any program. She has every single thing stacked in her favor—flawless presence, a captivating future and one heck of a proven pedigree. SHSK Prada's Diamond 305L, a full sibling to this female, recently commanded \$109,000 in Shelby Skinner's Girls on Film Sale. There is no guesswork here.