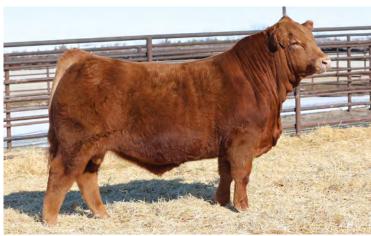

# Let ME RIDE

102L

SAGE HANRAHAN

BULL• 02/18/2023 • LIM-FLEX(53/48.3) • DOUBLE BLACK • HOMO POLLED (P-1) LFM2567525 • SPHA 102L

IVY'S BUBBA WATSON HTZ24B IVY'S MARKSMAN HTZ 10Z **RKNQ SHAWSHANK 926G ET OUIP ANNIE 326A PVF BLACKLIST 7077** 

TASF JAVA 509J **GVAF DOUBLE SHOT**  IVYS UNIQUE PERFECTION 3U **OUIP STANDS ALONE 105Y QUIP UNIQUE 825U** PVF INSIGHT 0129 PVF BLACKBIRD 3070 EF XCESSIVE FORCE TASF ESPRESSO 084E ET

BW: 63

WW: YW:

| CED | BW  | ww | YW  | MK | TM | CEM | SC | DOC | YG    | CW | REA  | MB  | \$MTI |
|-----|-----|----|-----|----|----|-----|----|-----|-------|----|------|-----|-------|
| 10  | 1.4 | 67 | 101 | 23 | 54 | 6   |    | 11  | -0.23 | 42 | 0.94 | 0.1 | 55.85 |

#### OFFERED BY SAGE HANRAHAN, OKARCHE, OK

We can always appreciate a young herd sire prospect that has all the bells and whistles from a pedigree standpoint, but when one can combine a prominent look no matter the angle with skeletal integrity, we've got an exciting blend! SPHA Let Me Ride 102L is a 53% Lim-Flex son of RKNQ Shawshank 926G. His dam is TASF Java 509J, a daughter of PVF Blacklist 7077 and out of an EF Xcessive Force daughter, GVAF Double Shot. One of

the very best features of this young bull is the way he combines his heaviness of bone, massive foot size and into his fluidity of movement. We admire this guy's strength down his top, his levelness of hip and his overall masculine build. He is homozygous polled and double black.