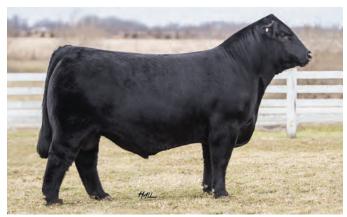

### KLS FARMS

Kevin Smith 318-245-4607

#### OFFERED BY KLS FARMS, CHATHAM, LA

ELCX Kings Landing 599D has taken the Limousin breed by storm. He was the 2018 NAILE Medal of Excellence Grand Champion Bull. His progeny continues to reign as the high-selling lots of numerous offerings. To name a few, his daughter ELCX Gracious 951G, sold for \$30,000 and ELCX G Mail 950G for \$15,000 in 2020. In 2021, his daughter, DL Heaven Can Wait 550H sold for \$15,000 and he sired the \$105,000 high-selling female at the 2021 Linhart Limousin Fall Harvest Sale, CELL Jade 1157J.

The donor female in this mating is ELCX Empress 752E ET. She is sired by SAV International 2020, the \$400,000 record-selling Angus bull in 2013. Her dam is the great ELCX Twilight 114X female who is sired by DHVO Deuce 132R and out of the one and only DFLC HBHPC 1S donor.