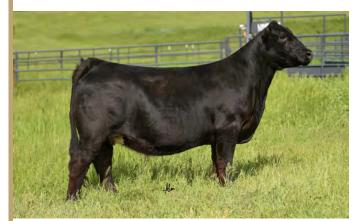

Lot 5 — DLCN

LEAH

222L

COW • 02/22/2023 • LIM-FLEX(43/39) • HOMO BLACK (T) • HOMO POLLED (P-1) LFF2567524 • DLCN 222L

DAMERON FIRST CLASS **COLBURN PRIMO 5153** 

**SILVEIRAS SARAS DREAM 1339** 

MAGSWL USUAL SUSPECT 538U JBFI ESTEE 273G ET

#### OFFERED BY RED ROCK, GARY, TX

A beautiful open heifer from a promising young donor cow from Red Rock Limousin. This young female is sound made, thick-topped, deep-ribbed, up-headed and attractively designed. DLCN Leah 222L's dam is a beautiful patterned 4-year-old. Her sire is the elite Angus A.I. sire, Colburn Primo 5153. She is a double homozygous Lim-Flex with loads of potential.

**DLCN LEAH 222L** 

COLBURN PRIMO Sire

WLR PRADA Full Sibling to Dam

<u>Fot</u> 6 — CELL

KRUSH

2098K

COW• 03/01/2022 • LIM-FLEX(53/47.6) • RED • HOMO POLLED (P-2) LFF2522203 • CELL 2098K

MAGS APPLE JACK **MAGS FIRESTONE 218F MAGS DAYSTAR** 