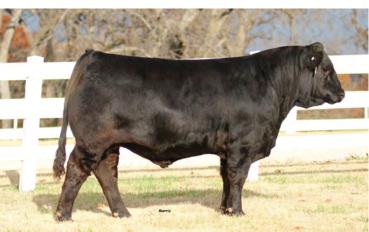

#### **WULF CATTLE**

Casey Fanta 320-288-6128

Lot 1 — SHSK

LENA

312L

SHSK 312L ET

COW• 05/10/2023 • LIM-FLEX(43/38.9) • DOUBLE BLACK • HOMO POLLED (P-1) LFF2604936 • SHSK 312L

> **SILVEIRAS STYLE 9303 SILVEIRAS FORBES 8088**

> > **COLLISON FOREVER LADY 1622**

MAGSWL USUAL SUSPECT 538U WLR PRADA

**AUTO REBECA 292S** 

**GAMBLES HOT ROD** SILVEIRAS ELBA 2520 **EXAR BLUE CHIP 1877B** MOFFITT FOREVER LADY M831 MAGS SASOUATCH MAGS PHANTOMS PRIZE LESF ASPHALT 9N **EXLR REBECA 1019P** 

BW: WW: YW:

| CED | BW  | WW | YW  | MK | TM | CEM | SC   | DOC | YG    | CW | REA  | MB   | \$MTI |
|-----|-----|----|-----|----|----|-----|------|-----|-------|----|------|------|-------|
| 7   | 4.8 | 67 | 106 | 23 | 56 | 3   | 0.62 | 10  | -0.14 | 30 | 0.54 | 0.37 | 65.02 |

#### OFFERED BY SHELBY SKINNER CATTLE CO., BOLIVAR, MO

These lots are ones to get excited about. This open female is extended through her front one-third, clean in her lines, sound on the move and carries plenty of natural rib dimension. Both she and the embryos are out of the proven Silveiras Forbes 8088, a son of Silveiras Style 9303, and dam, WLR Prada, who needs no introduction to the breed. We highly anticipate this female's bright future in any program. She has every single thing stacked in her favor—flawless presence, a captivating future and one heck of a proven pedigree. SHSK Prada's Diamond 305L, a full sibling to this female, recently commanded \$109,000 in Shelby Skinner's Girls on Film Sale. There is no guesswork here.