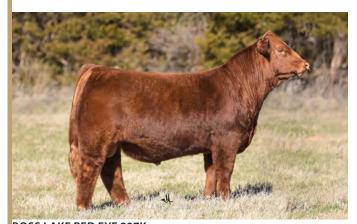

**BOSS LAKE RED EYE 207K** 

**ELCX EMPOWER 983E** 

### 75% LIM-FLEX • RED • HOMO POLLED

LFLC BANK ACCOUNT 701B BOSS LAKE RED EYE 207K BOSS LAKE MS MOLLY 814F ET

ELCX BACARDI 427B ET ELCX EMPOWER 983E SBLX ZANE WULF'S ZIPLOCK N922Z LFLC 701X XTRA GOOD COTTAGE LAKE BORDER AGENT AUTO OLGA 498A S A V BRILLIANCE 8077 WLR TAINTED LOVE 746X MAGS WINSTON SBLX UNDERTHECOVERS 201U

| BW: |
|-----|
| WW: |
| YW: |

|      | CED | BW   | WW | YW | MK | TM | CEM | SC   | DOC | YG    | CW | REA  | MB    | \$MTI |
|------|-----|------|----|----|----|----|-----|------|-----|-------|----|------|-------|-------|
| Sire | 9   | 3.7  | 61 | 90 | 24 | 55 | 6   | 0.17 | 12  | -0.46 | 20 | 0.88 | -0.29 | 41.69 |
| Dam  | 11  | -0.2 | 53 | 83 | 27 | 54 | 5   | 0.65 | 9   | -0.14 | 37 | 0.79 | 0.21  | 54.96 |