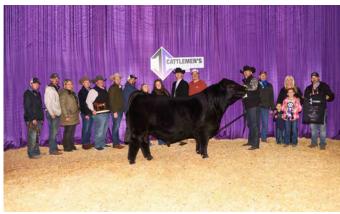

#### OFFERED BY CROSS CREEK FARM, GREY, TN

If you're in the market for purebred embryos- look no further! Three IVF embryos from the CELL Envision 7023E x AUTO Solo 419E mating. CELL Envision 7023E is the purebred son of AHCC Barn Burner B907 that's made a huge splash in the breed and for great reason. His dam is the impressive PBRS Zsa Zsa 246Z donor, a daughter of TW Fire N' Ice. On paper, CELL Envision ranks in the number one percentile for both his weaning weight and yearling weight figures and in the fifth percentile for his marbling figure. Talk about an impressive set of numbers! The donor female in this mating is AUTO Solo 419E, a 75% Lim-Flex daughter of the one and only Riverstone Crown Royal. Her dam is AUTO April 202A, a remarkable product of the legendary MAGS Manuela x SAV Brave 8320 mating. AUTO Solo 419E is almost as maternal as they come, ranking in the 15th percentile for her milk figure. It goes without saying the pedigree backing these embryos is second to none. These three IVF embryos will be 81% Limousin, homozygous black and homozygous polled. The genetic potential in this lot will surely impress many, don't miss this special sale offering!

#### OFFERED BY CROSS CREEK FARM, GREY, TN

A mating that will be the talk of the town! Three IVF embryos from the ELCX Kings Landing 599D x AUTO Gretel 234G mating, ELCX Kings Landing 599D has taken the Limousin breed by storm. He was the 2018 NAILE Medal of Excellence Grand Champion Bull. His progeny continue to reign as the high-selling lots of numerous offerings. To name a few, his daughter ELCX Gracious 951G, sold for \$30,000 and ELCX G Mail 950G for \$15,000 in 2020. In 2021, his daughter, DL Heaven Can Wait 550H sold for \$15,000 and he sired the \$105,000 high-selling female at the 2021 Linhart Limousin Fall Harvest Sale, CELL Jade 1157J. The donor female in this mating is AUTO Gretel 234G, the impressive daughter of the one and only CELL Miss Responder 6078D. AUTO Gretel 234G is sired by the powerful CELL Envision 7023E who is a son of AHCC Barn Burner B907 and out of the unforgettable PBRS Zsa Zsa 246Z donor female. AUTO Gretel 234G ranks in the top percentile of the breed for both her weaning weight and yearling weight EPDs. These three IVF embryos will be 84% Limousin, homozygous black and homozygous polled. A unique mating that is packed full of power from some of the most proven lineage in the

#### OFFERED BY CROSS CREEK FARM, GREY, TN

Another super genetic offering! Three IVF embryos from the ELCX High Time 065H x AUTO Gretel 234G mating. ELCX High Time 065H is the ELCX Kings Landing 599D son that is out of the great ELCX Elevate 684E donor female. His win at the 2023 Cattlemen's Congress in Oklahoma City marks his illustrious show career as complete as the After 5 Club Champion Bull and Reserve Champion Limousin Bull. The donor female in this mating is AUTO Gretel 234G, the impressive daughter of the one and only CELL Miss Responder 6078D. AUTO Gretel 234G is sired by the powerful CELL Envision 7023E who is a son of AHCC Barn Burner B907 and out of the unforgettable PBRS Zsa Zsa 246Z donor female. AUTO Gretel 234G ranks in the top percentile of the breed for both her weaning weight and yearling weight EPDs. These three IVF embryos will be 79% Limousin, homozygous black and homozygous polled. Such an exciting mating that will not only add tremendous value to any program, but it will produce elite offspring that have incredible potential both in the show ring and in production.