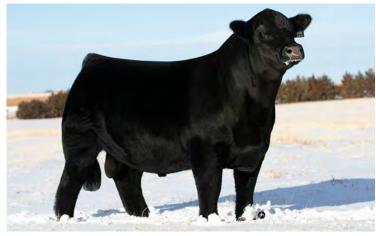

# Let 4 — AADC OL LOVELY LADY MAY 826L

COW• 05/22/2023 • PUREBRED(90/81.2) • DOUBLE BLACK • POLLED NPF2608748 • AADC 826L

RLBH AIR FORCE ONE BOSS LAKE HIGH LIMIT 024H LAL MARILYN MONROE 42W

TMCK DURHAM WHEAT 6030X WLR WVR ELVIRA ET WLR TAINTED LOVE 746X EF XCESSIVE FORCE
EF YAFFA 821Y
CLLL NEW DIRECTION 394P
RPY PAYNES REGENCY 24R
DHVO DEUCE 132R
MAGS STRAWBERRY PIE
WULFS URBAN COWBOY 2149U
MAGS PHANTOMS PRIZE

#### OFFERED BY DAVIS RANCHES, BROWNWOOD, TX

DL Lovely Lady May 826L is an elite PUREBRED open show heifer prospect to pay close attention to! Phenotypically speaking, this female is as jaw-dropping as they come. She has the look and the lineage to hang with the absolute best of them. DL Lovely Lady May 826L has an elite outcross pedigree that will be highly versatile when she enters into production. DL Lovely Lady May 826L is sired by Boss Lake High Limit 024H, the purebred son of RLBH Air Force one and out of the great purebred donor, LAL Marilyn Monroe 42W. He is a

maternal sibling to the ever popular and now deceased Cottage Lake Border Agent bull. This female's dam, WLR WVR Elvira ET is a daughter of TMCK Durham Wheat 6030X and out of the renowned WLR Tainted Love 746X donor. We admire this female's femininity, her extremely long and level skeletal build and her elegant design. DL Lovely Lady May 826L is exceptionally well-designed, stout, big footed and square in her hip. Numerically, this female ranks in the 30th percentile for her yearling weight figure and in the 35th percentile for her weaning weight figure. She is double black. DL Lovely Lady May 826L is a female you can purchase with the utmost confidence and except an incredibly special outcome year after year!