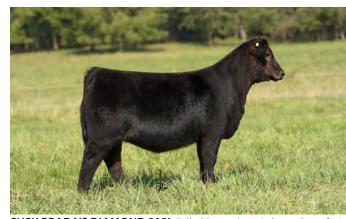

# Fot 2 \_\_\_\_ TNRC CURTINS GAME CHANGER 17L

BULL • 02/28/2023 • LIM-FLEX(37/32.6) • DOUBLE BLACK • DOUBLE POLLED LFM2605298 • TNRC 17L

DAMERON FIRST CLASS **GCC MONEY EARNED 852E ET DUFF W 373 DIXIEERICA 8137** 

MAGS ACAPULCO **CELL 5600C** MCBN RAZZLE DAZZLE EXG RS FIRST RATE S903 R3 DAMERON NORTHERN MISS 3114 F&B POPATOP 2205 DCC OL 001 DIXIE 373 **CONNEALY CONSENSUS 7229** FXIRIUVIY 821M **GPFF BLAOUE RULON** IVIS 408H

BW: WW: YW:

| CED | BW  | WW | YW  | MK | TM | CEM | SC | DOC | YG    | CW | REA  | MB  | \$MTI |
|-----|-----|----|-----|----|----|-----|----|-----|-------|----|------|-----|-------|
| 7   | 4.2 | 79 | 118 | 20 | 60 | 5   |    | 12  | -0.02 | 39 | 0.44 | 0.4 | 68.69 |

#### OFFERED BY TANNER CURTIN

Without a doubt a unique opportunity here. Not many times will you find a bull that is this flexible while maintaining true muscle shape. As you study this bull, his hip and hind leg set are about as good as you will find on a bull. You can take this bull and show him next year, or take him straight into production and let him show you his worth. His maternal sibs have sold for \$23,500, \$20,000, \$17,000, \$15,000 and \$10,500.