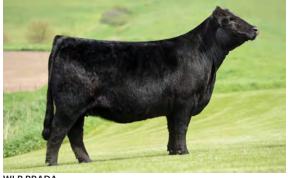

#### OFFERED BY MINOR LIMOUSIN, STRAFFORD, MO

Guarantee of 5 embryos maximum of 10. Seller supplies semen and buyer pays flush expense. Take a look at this opportunity! Well balanced is the term that best describes AUTO Gitty 269G. She is ultra-feminine, level-topped, bold-sprung and fundamentally correct. Sired by MAGSWL Usual Suspect 538U and out of the famous AUTO Rebeca 292S, this pedigree makes her a full sibling to the one and only WLR Prada female. WLR Prada is one of the most consistent producers of champions within the breed that go on to make world-class sires and donor females. This is your chance to procure a designer flush on AUTO Gitty 269G, mated with Silveiras Forbes 8088, STAG Good Times, or a bull of the buyer's choice. All these matings are sure to produce greatness. Don't miss out.

GUARANTEE OF 5 EMBRYOS MAXIMUM OF 10. SELLER SUPPLIES SEMEN AND BUYER PAYS FLUSH EXPENSE.

**WLR PRADA** 

SILVEIRAS FORBES Sire of Lot 16A

ot 16 A