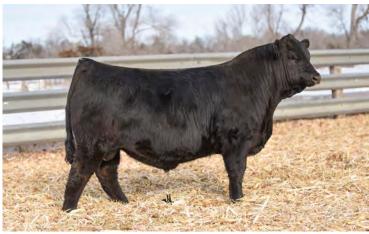

# Let ME RIDE

102L

SAGE HANRAHAN

BULL• 02/18/2023 • LIM-FLEX(53/48.3) • DOUBLE BLACK • HOMO POLLED (P-1) LFM2567525 • SPHA 102L

IVY'S BUBBA WATSON HTZ24B IVY'S MARKSMAN HTZ 10Z **RKNQ SHAWSHANK 926G ET OUIP ANNIE 326A PVF BLACKLIST 7077** 

TASF JAVA 509J **GVAF DOUBLE SHOT**  IVYS UNIQUE PERFECTION 3U **OUIP STANDS ALONE 105Y QUIP UNIQUE 825U** PVF INSIGHT 0129 PVF BLACKBIRD 3070 EF XCESSIVE FORCE TASF ESPRESSO 084E ET

BW: 63

WW: YW:

| CED | BW  | ww | YW  | MK | TM | CEM | SC | DOC | YG    | CW | REA  | MB  | \$MTI |
|-----|-----|----|-----|----|----|-----|----|-----|-------|----|------|-----|-------|
| 10  | 1.4 | 67 | 101 | 23 | 54 | 6   |    | 11  | -0.23 | 42 | 0.94 | 0.1 | 55.85 |

#### OFFERED BY SAGE HANRAHAN, OKARCHE, OK

We can always appreciate a young herd sire prospect that has all the bells and whistles from a pedigree standpoint, but when one can combine a prominent look no matter the angle with skeletal integrity, we've got an exciting blend! SPHA Let Me Ride 102L is a 53% Lim-Flex son of RKNQ Shawshank 926G. His dam is TASF Java 509J, a daughter of PVF Blacklist 7077 and out of an EF Xcessive Force daughter, GVAF Double Shot. One of

the very best features of this young bull is the way he combines his heaviness of bone, massive foot size and into his fluidity of movement. We admire this guy's strength down his top, his levelness of hip and his overall masculine build. He is homozygous polled and double black.

**SPHA LET ME RIDE 102L** 