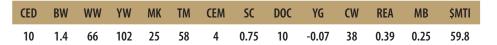

# Let ME RIDE

102L

SAGE HANRAHAN

BULL• 02/18/2023 • LIM-FLEX(53/48.3) • DOUBLE BLACK • HOMO POLLED (P-1) LFM2567525 • SPHA 102L

IVY'S BUBBA WATSON HTZ24B IVY'S MARKSMAN HTZ 10Z **RKNQ SHAWSHANK 926G ET OUIP ANNIE 326A PVF BLACKLIST 7077** 

TASF JAVA 509J **GVAF DOUBLE SHOT**  IVYS UNIQUE PERFECTION 3U **OUIP STANDS ALONE 105Y QUIP UNIQUE 825U** PVF INSIGHT 0129 PVF BLACKBIRD 3070 EF XCESSIVE FORCE TASF ESPRESSO 084E ET

BW: 63

WW: YW:

| CED | BW  | ww | YW  | MK | TM | CEM | SC | DOC | YG    | CW | REA  | MB  | \$MTI |
|-----|-----|----|-----|----|----|-----|----|-----|-------|----|------|-----|-------|
| 10  | 1.4 | 67 | 101 | 23 | 54 | 6   |    | 11  | -0.23 | 42 | 0.94 | 0.1 | 55.85 |

#### OFFERED BY SAGE HANRAHAN, OKARCHE, OK

We can always appreciate a young herd sire prospect that has all the bells and whistles from a pedigree standpoint, but when one can combine a prominent look no matter the angle with skeletal integrity, we've got an exciting blend! SPHA Let Me Ride 102L is a 53% Lim-Flex son of RKNQ Shawshank 926G. His dam is TASF Java 509J, a daughter of PVF Blacklist 7077 and out of an EF Xcessive Force daughter, GVAF Double Shot. One of

the very best features of this young bull is the way he combines his heaviness of bone, massive foot size and into his fluidity of movement. We admire this guy's strength down his top, his levelness of hip and his overall masculine build. He is homozygous polled and double black.