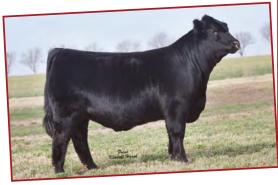

#### **WULF CATTLE**

Casey Fanta 320-288-6128

Lot 1 — SHSK

LENA

312L

SHSK 312L ET

COW• 05/10/2023 • LIM-FLEX(43/38.9) • DOUBLE BLACK • HOMO POLLED (P-1) LFF2604936 • SHSK 312L

> **SILVEIRAS STYLE 9303 SILVEIRAS FORBES 8088**

> > **COLLISON FOREVER LADY 1622**

MAGSWL USUAL SUSPECT 538U WLR PRADA

**AUTO REBECA 292S** 

**GAMBLES HOT ROD** SILVEIRAS ELBA 2520 **EXAR BLUE CHIP 1877B** MOFFITT FOREVER LADY M831 MAGS SASOUATCH MAGS PHANTOMS PRIZE LESF ASPHALT 9N **EXLR REBECA 1019P** 

BW: WW: YW:

| CED | BW  | WW | YW  | MK | TM | CEM | SC   | DOC | YG    | CW | REA  | MB   | \$MTI |
|-----|-----|----|-----|----|----|-----|------|-----|-------|----|------|------|-------|
| 7   | 4.8 | 67 | 106 | 23 | 56 | 3   | 0.62 | 10  | -0.14 | 30 | 0.54 | 0.37 | 65.02 |

#### OFFERED BY SHELBY SKINNER CATTLE CO., BOLIVAR, MO

These lots are ones to get excited about. This open female is extended through her front one-third, clean in her lines, sound on the move and carries plenty of natural rib dimension. Both she and the embryos are out of the proven Silveiras Forbes 8088, a son of Silveiras Style 9303, and dam, WLR Prada, who needs no introduction to the breed. We highly anticipate this female's bright future in any program. She has every single thing stacked in her favor—flawless presence, a captivating future and one heck of a proven pedigree. SHSK Prada's Diamond 305L, a full sibling to this female, recently commanded \$109,000 in Shelby Skinner's Girls on Film Sale. There is no guesswork here.