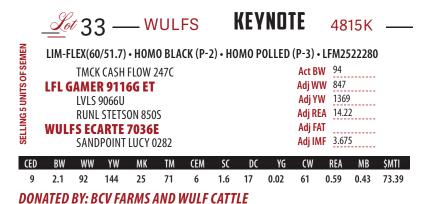

| É                     | COLE MISS ZONE 5110C              | Adj FAT                          |

CED BW WW YW MK TM CEM SC DC YG CW REA MB \$MTI
12 0.5 70 112 34 70 8 0.60 12 -0.19 46 0.85 0.35 65.84

DONATED BY: GLENDENNING J BAR J RANCH

**COLE MISS WINDFALL 257Z** 

# 32 — MINO KING JULIAN 011K ET —

LIM-FLEX(60/53) • HOMO BLACK (T) • HOMO POLLED (T) • LFM2521070

AUTO KING JAMES 162Z

AUTO KING DAVID 120E ET

PBRS DUTCHES 790X

CJSL CREED 5042C

MINO FIONA ET

AUTO CALLIE 403D ET

AUTO CALLIE 403D ET

ACT BW 74

Adj WW 783

Adj YW 1328

Adj REA

Adj REA

Adj FAT

Adj IMF

 CED
 BW
 WW
 YW
 MK
 TM
 CEM
 SC
 DC
 YG
 CW
 REA
 MB
 \$MTI

 11
 3.4
 79
 129
 22
 62
 7
 0.79
 9
 -0.16
 40
 0.62
 0.29
 65.98

DONATED BY: MINOR LIMOUSIN, CROSS CREEK FARM AND BROKEN Y

# LIMOUSIN SEMEN









|             | <u>Lot</u> 34 — WZRK             | KLONDIKE                 | 4038K        |  |
|-------------|----------------------------------|--------------------------|--------------|--|
| 'S OF SEMEN | PUREBRED(93/83) • HOMO BLACK (T) | • HOMO POLLED (P-2) • NI | PM2520748    |  |
| OFS         | CELL ENVISION 7023E              | Act BW                   | 89           |  |
| Š           | CELL MICTORY BILEE 02/15H ET     | WW ihΔ                   | <i>I</i> 711 |  |

 CELL ENVISION 7023E
 ACT BW
 69

 CELL HISTORY BUFF 0245H ET
 Adj WW
 711

 CELL MISS RESPONDER 6078D
 Adj YW
 1356

 RUNL STETSON 850S
 Adj REA
 15.7

 WZRK BLACK WIDOW 4038B
 Adj FAT

 WZRK MISS NOBEL PRIZE6027
 Adj IMF
 2.65

CED BW WW YW MK TM CEM SC DC YG CW REA MB \$MTI 7 2.6 79 126 19 58 2 1.4 18 -0.42 52 1.