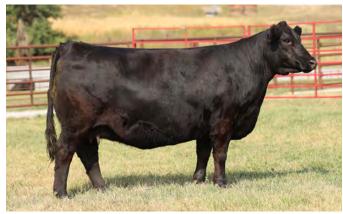

Lot 5 — DLCN

LEAH

222L

COW • 02/22/2023 • LIM-FLEX(43/39) • HOMO BLACK (T) • HOMO POLLED (P-1) LFF2567524 • DLCN 222L

DAMERON FIRST CLASS **COLBURN PRIMO 5153** 

**SILVEIRAS SARAS DREAM 1339** 

MAGSWL USUAL SUSPECT 538U JBFI ESTEE 273G ET

**AUTO REBECA 292S** 

EXG RS FIRST RATE S903 R3 DAMERON NORTHERN MISS 3114 SILVEIRAS STYLE 9303 EXG SARAS DREAM S609 R3 MAGS SASQUATCH MAGS PHANTOMS PRIZE LESF ASPHALT 9N **EXLR REBECA 1019P** 

BW: 80 WW:

#### OFFERED BY RED ROCK, GARY, TX

A beautiful open heifer from a promising young donor cow from Red Rock Limousin. This young female is sound made, thick-topped, deep-ribbed, up-headed and attractively designed. DLCN Leah 222L's dam is a beautiful patterned 4-year-old. Her sire is the elite Angus A.I. sire, Colburn Primo 5153. She is a double homozygous Lim-Flex with loads of potential.

**DLCN LEAH 222L** 

COLBURN PRIMO Sire

WLR PRADA Full Sibling to Dam

<u>Fot</u> 6 — CELL

KRUSH

2098K

COW• 03/01/2022 • LIM-FLEX(53/47.6) • RED • HOMO POLLED (P-2) LFF2522203 • CELL 2098K

MAGS APPLE JACK **MAGS FIRESTONE 218F MAGS DAYSTAR** 