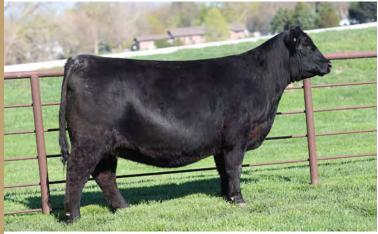

#### OFFERED BY SHELBY SKINNER CATTLE CO., BOLIVAR, MO

These lots are ones to get excited about. This open female is extended through her front one-third, clean in her lines, sound on the move and carries plenty of natural rib dimension. Both she and the embryos are out of the proven Silveiras Forbes 8088, a son of Silveiras Style 9303, and dam, WLR Prada, who needs no introduction to the breed. We highly anticipate this female's bright future in any program. She has every single thing stacked in her favor—flawless presence, a captivating future and one heck of a proven pedigree. SHSK Prada's Diamond 305L, a full sibling to this female, recently commanded \$109,000 in Shelby Skinner's Girls on Film Sale. There is no guesswork here.