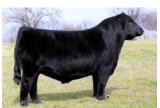

# SILVEIRAS FORBES 8088 —

BULL• 04/01/2018 • ANGUS(100) • HOMO BLACK (P-1) • HOMO POLLED P-1) AAA19131646 • 8008

#### SIRE SILVEIRAS STYLE 9303 DAM COLLISON FOREVER LADY 1622

| ı | CED | BW  | WW | YW  | MK | TM | CEM | SC   | DOC | YG   | CW | REA  | MB   | \$MTI |
|---|-----|-----|----|-----|----|----|-----|------|-----|------|----|------|------|-------|
|   | 9   | 5.6 | 66 | 112 | 16 | 49 | 3   | 0.84 | 12  | 0.12 | 33 | 0.19 | 0.75 | 76.48 |