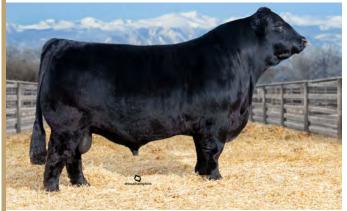

#### OFFERED BY CROSS CREEK FARM, GREY, TN

If you're in the market for purebred embryos- look no further! Three IVF embryos from the CELL Envision 7023E x AUTO Solo 419E mating. CELL Envision 7023E is the purebred son of AHCC Barn Burner B907 that's made a huge splash in the breed and for great reason. His dam is the impressive PBRS Zsa Zsa 246Z donor, a daughter of TW Fire N' Ice. On paper, CELL Envision ranks in the number one percentile for both his weaning weight and yearling weight figures and in the fifth percentile for his marbling figure. Talk about an impressive set of numbers! The donor female in this mating is AUTO Solo 419E, a 75% Lim-Flex daughter of the one and only Riverstone Crown Royal. Her dam is AUTO April 202A, a remarkable product of the legendary MAGS Manuela x SAV Brave 8320 mating. AUTO Solo 419E is almost as maternal as they come, ranking in the 15th percentile for her milk figure. It goes without saying the pedigree backing these embryos is second to none. These three IVF embryos will be 81% Limousin, homozygous black and homozygous polled. The genetic potential in this lot will surely impress many, don't miss this special sale offering!

#### OFFERED BY CROSS CREEK FARM, GREY, TN

A mating that will be the talk of the town! Three IVF embryos from the ELCX Kings Landing 599D x AUTO Gretel 234G mating, ELCX Kings Landing 599D has taken the Limousin breed by storm. He was the 2018 NAILE Medal of Excellence Grand Champion Bull. His progeny continue to reign as the high-selling lots of numerous offerings. To name a few, his daughter ELCX Gracious 951G, sold for \$30,000 and ELCX G Mail 950G for \$15,000 in 2020. In 2021, his daughter, DL Heaven Can Wait 550H sold for \$15,000 and he sired the \$105,000 high-selling female at the 2021 Linhart Limousin Fall Harvest Sale, CELL Jade 1157J. The donor female in this mating is AUTO Gretel 234G, the impressive daughter of the one and only CELL Miss Responder 6078D. AUTO Gretel 234G is sired by the powerful CELL Envision 7023E who is a son of AHCC Barn Burner B907 and out of the unforgettable PBRS Zsa Zsa 246Z donor female. AUTO Gretel 234G ranks in the top percentile of the breed for both her weaning weight and yearling weight EPDs. These three IVF embryos will be 84% Limousin, homozygous black and homozygous polled. A unique mating that is packed full of power from some of the most proven lineage in the

#### OFFERED BY CROSS CREEK FARM, GREY, TN

Another super genetic offering! Three IVF embryos from the ELCX High Time 065H x AUTO Gretel 234G mating. ELCX High Time 065H is the ELCX Kings Landing 599D son that is out of the great ELCX Elevate 684E donor female. His win at the 2023 Cattlemen's Congress in Oklahoma City marks his illustrious show career as complete as the After 5 Club Champion Bull and Reserve Champion Limousin Bull. The donor female in this mating is AUTO Gretel 234G, the impressive daughter of the one and only CELL Miss Responder 6078D. AUTO Gretel 234G is sired by the powerful CELL Envision 7023E who is a son of AHCC Barn Burner B907 and out of the unforgettable PBRS Zsa Zsa 246Z donor female. AUTO Gretel 234G ranks in the top percentile of the breed for both her weaning weight and yearling weight EPDs. These three IVF embryos will be 79% Limousin, homozygous black and homozygous polled. Such an exciting mating that will not only add tremendous value to any program, but it will produce elite offspring that have incredible potential both in the show ring and in production.