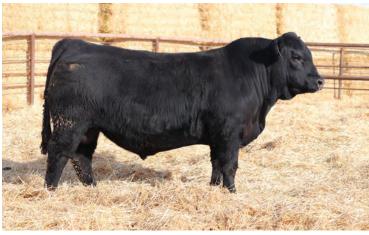

# Let ME RIDE

102L

SAGE HANRAHAN

BULL• 02/18/2023 • LIM-FLEX(53/48.3) • DOUBLE BLACK • HOMO POLLED (P-1) LFM2567525 • SPHA 102L

IVY'S BUBBA WATSON HTZ24B IVY'S MARKSMAN HTZ 10Z **RKNQ SHAWSHANK 926G ET OUIP ANNIE 326A PVF BLACKLIST 7077** 

TASF JAVA 509J **GVAF DOUBLE SHOT**  IVYS UNIQUE PERFECTION 3U **OUIP STANDS ALONE 105Y QUIP UNIQUE 825U** PVF INSIGHT 0129 PVF BLACKBIRD 3070 EF XCESSIVE FORCE TASF ESPRESSO 084E ET

BW: 63

WW: YW:

| CED | BW  | ww | YW  | MK | TM | CEM | SC | DOC | YG    | CW | REA  | MB  | \$MTI |
|-----|-----|----|-----|----|----|-----|----|-----|-------|----|------|-----|-------|
| 10  | 1.4 | 67 | 101 | 23 | 54 | 6   |    | 11  | -0.23 | 42 | 0.94 | 0.1 | 55.85 |

#### OFFERED BY SAGE HANRAHAN, OKARCHE, OK

We can always appreciate a young herd sire prospect that has all the bells and whistles from a pedigree standpoint, but when one can combine a prominent look no matter the angle with skeletal integrity, we've got an exciting blend! SPHA Let Me Ride 102L is a 53% Lim-Flex son of RKNQ Shawshank 926G. His dam is TASF Java 509J, a daughter of PVF Blacklist 7077 and out of an EF Xcessive Force daughter, GVAF Double Shot. One of

the very best features of this young bull is the way he combines his heaviness of bone, massive foot size and into his fluidity of movement. We admire this guy's strength down his top, his levelness of hip and his overall masculine build. He is homozygous polled and double black.