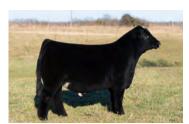

Lot 5 — DLCN

LEAH

222L

COW • 02/22/2023 • LIM-FLEX(43/39) • HOMO BLACK (T) • HOMO POLLED (P-1) LFF2567524 • DLCN 222L

DAMERON FIRST CLASS **COLBURN PRIMO 5153** 

**SILVEIRAS SARAS DREAM 1339** 

MAGSWL USUAL SUSPECT 538U JBFI ESTEE 273G ET

**AUTO REBECA 292S** 

EXG RS FIRST RATE S903 R3 DAMERON NORTHERN MISS 3114 SILVEIRAS STYLE 9303 EXG SARAS DREAM S609 R3 MAGS SASQUATCH MAGS PHANTOMS PRIZE LESF ASPHALT 9N **EXLR REBECA 1019P** 

BW: 80 WW:

#### OFFERED BY RED ROCK, GARY, TX

A beautiful open heifer from a promising young donor cow from Red Rock Limousin. This young female is sound made, thick-topped, deep-ribbed, up-headed and attractively designed. DLCN Leah 222L's dam is a beautiful patterned 4-year-old. Her sire is the elite Angus A.I. sire, Colburn Primo 5153. She is a double homozygous Lim-Flex with loads of potential.

**DLCN LEAH 222L** 

COLBURN PRIMO Sire

WLR PRADA Full Sibling to Dam

<u>Fot</u> 6 — CELL

KRUSH

2098K

COW• 03/01/2022 • LIM-FLEX(53/47.6) • RED • HOMO POLLED (P-2) LFF2522203 • CELL 2098K

MAGS APPLE JACK **MAGS FIRESTONE 218F MAGS DAYSTAR** 