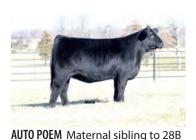

BW: 80 WW: 620

YW: 740

SC YW TM CEM DOC YG CW REA MB **\$MTI** -0.311.09 -0.08 54.16

AUTO Dior 410H is a 75% Lim-Flex female sired by TASF Crown Royal 960C. He is the highly popular purebred bull sired by DHVO Deuce 132R and out of the great TASF Whiskey Lullaby 357W donor. This female's dam is none other than the legendary AUTO Poem 273Y. She is a daughter of SAV Bismarck 5682 and out of the great MAGS Phantoms Prize cow. On paper, AUTO Dior 410H ranks in the 15th percentile for her weaning weight figure, in the 25th percentile for her yearling weight figure, and the 30th percentile for her milk figure. You won't want to miss this unique opportunity to add premium genetics to your program! She is homozygous black and homozygous polled.

#### OFFERED BY JONES BROTHERS, KNOB NOSTER, MO

GUARANTEE OF 5 EMBRYOS MAXIMUM OF 10. SELLER SUPPLIES SEMEN AND BUYER PAYS FLUSH EXPENSE.

CELL KILIMANJARO 2218K Sire of lot 12B

12A