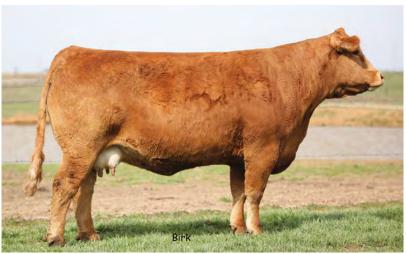

# Let ME RIDE

102L

SAGE HANRAHAN

BULL• 02/18/2023 • LIM-FLEX(53/48.3) • DOUBLE BLACK • HOMO POLLED (P-1) LFM2567525 • SPHA 102L

IVY'S BUBBA WATSON HTZ24B IVY'S MARKSMAN HTZ 10Z **RKNQ SHAWSHANK 926G ET OUIP ANNIE 326A PVF BLACKLIST 7077** 

TASF JAVA 509J **GVAF DOUBLE SHOT**  IVYS UNIQUE PERFECTION 3U **OUIP STANDS ALONE 105Y QUIP UNIQUE 825U** PVF INSIGHT 0129 PVF BLACKBIRD 3070 EF XCESSIVE FORCE TASF ESPRESSO 084E ET

BW: 63

WW: YW:

| CED | BW  | ww | YW  | MK | TM | CEM | SC | DOC | YG    | CW | REA  | MB  | \$MTI |
|-----|-----|----|-----|----|----|-----|----|-----|-------|----|------|-----|-------|
| 10  | 1.4 | 67 | 101 | 23 | 54 | 6   |    | 11  | -0.23 | 42 | 0.94 | 0.1 | 55.85 |

#### OFFERED BY SAGE HANRAHAN, OKARCHE, OK

We can always appreciate a young herd sire prospect that has all the bells and whistles from a pedigree standpoint, but when one can combine a prominent look no matter the angle with skeletal integrity, we've got an exciting blend! SPHA Let Me Ride 102L is a 53% Lim-Flex son of RKNQ Shawshank 926G. His dam is TASF Java 509J, a daughter of PVF Blacklist 7077 and out of an EF Xcessive Force daughter, GVAF Double Shot. One of

the very best features of this young bull is the way he combines his heaviness of bone, massive foot size and into his fluidity of movement. We admire this guy's strength down his top, his levelness of hip and his overall masculine build. He is homozygous polled and double black.

**SPHA LET ME RIDE 102L** 