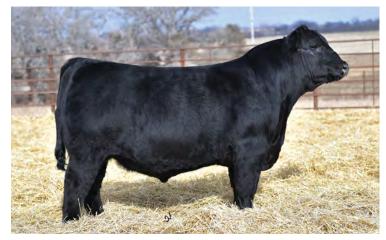

#### **WULF CATTLE**

Casey Fanta 320-288-6128

Lot 1 — SHSK

LENA

312L

SHSK 312L ET

COW• 05/10/2023 • LIM-FLEX(43/38.9) • DOUBLE BLACK • HOMO POLLED (P-1) LFF2604936 • SHSK 312L

> **SILVEIRAS STYLE 9303 SILVEIRAS FORBES 8088**

> > **COLLISON FOREVER LADY 1622**

MAGSWL USUAL SUSPECT 538U WLR PRADA

**AUTO REBECA 292S** 

**GAMBLES HOT ROD** SILVEIRAS ELBA 2520 **EXAR BLUE CHIP 1877B** MOFFITT FOREVER LADY M831 MAGS SASOUATCH MAGS PHANTOMS PRIZE LESF ASPHALT 9N **EXLR REBECA 1019P** 

BW: WW: YW:

| CED | BW  | WW | YW  | MK | TM | CEM | SC   | DOC | YG    | CW | REA  | MB   | \$MTI |
|-----|-----|----|-----|----|----|-----|------|-----|-------|----|------|------|-------|
| 7   | 4.8 | 67 | 106 | 23 | 56 | 3   | 0.62 | 10  | -0.14 | 30 | 0.54 | 0.37 | 65.02 |

#### OFFERED BY SHELBY SKINNER CATTLE CO., BOLIVAR, MO

These lots are ones to get excited about. This open female is extended through her front one-third, clean in her lines, sound on the move and carries plenty of natural rib dimension. Both she and the embryos are out of the proven Silveiras Forbes 8088, a son of Silveiras Style 9303, and dam, WLR Prada, who needs no introduction to the breed. We highly anticipate this female's bright future in any program. She has every single thing stacked in her favor—flawless presence, a captivating future and one heck of a proven pedigree. SHSK Prada's Diamond 305L, a full sibling to this female, recently commanded \$109,000 in Shelby Skinner's Girls on Film Sale. There is no guesswork here.