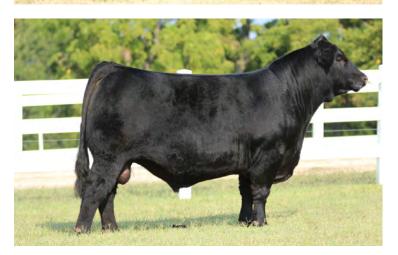

# Let 4 — AADC OL LOVELY LADY MAY 826L

COW• 05/22/2023 • PUREBRED(90/81.2) • DOUBLE BLACK • POLLED NPF2608748 • AADC 826L

RLBH AIR FORCE ONE BOSS LAKE HIGH LIMIT 024H LAL MARILYN MONROE 42W

TMCK DURHAM WHEAT 6030X WLR WVR ELVIRA ET WLR TAINTED LOVE 746X EF XCESSIVE FORCE
EF YAFFA 821Y
CLLL NEW DIRECTION 394P
RPY PAYNES REGENCY 24R
DHVO DEUCE 132R
MAGS STRAWBERRY PIE
WULFS URBAN COWBOY 2149U
MAGS PHANTOMS PRIZE

BW: **79** 

WW:

YW:

**AADC DL LADY MAY 826L** 

**BOSS LAKE HIGH LIMIT 024H** 

#### OFFERED BY DAVIS RANCHES, BROWNWOOD, TX

DL Lovely Lady May 826L is an elite PUREBRED open show heifer prospect to pay close attention to! Phenotypically speaking, this female is as jaw-dropping as they come. She has the look and the lineage to hang with the absolute best of them. DL Lovely Lady May 826L has an elite outcross pedigree that will be highly versatile when she enters into production. DL Lovely Lady May 826L is sired by Boss Lake High Limit 024H, the purebred son of RLBH Air Force one and out of the great purebred donor, LAL Marilyn Monroe 42W. He is a

maternal sibling to the ever popular and now deceased Cottage Lake Border Agent bull. This female's dam, WLR WVR Elvira ET is a daughter of TMCK Durham Wheat 6030X and out of the renowned WLR Tainted Love 746X donor. We admire this female's femininity, her extremely long and level skeletal build and her elegant design. DL Lovely Lady May 826L is exceptionally well-designed, stout, big footed and square in her hip. Numerically, this female ranks in the 30th percentile for her yearling weight figure and in the 35th percentile for her weaning weight figure. She is double black. DL Lovely Lady May 826L is a female you can purchase with the utmost confidence and except an incredibly special outcome year after year!