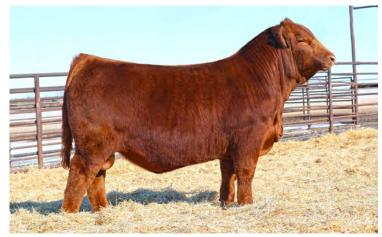

# Fot 2 \_\_\_\_ TNRC CURTINS GAME CHANGER 17L

BULL • 02/28/2023 • LIM-FLEX(37/32.6) • DOUBLE BLACK • DOUBLE POLLED LFM2605298 • TNRC 17L

DAMERON FIRST CLASS **GCC MONEY EARNED 852E ET DUFF W 373 DIXIEERICA 8137** 

MAGS ACAPULCO **CELL 5600C** MCBN RAZZLE DAZZLE EXG RS FIRST RATE S903 R3 DAMERON NORTHERN MISS 3114 F&B POPATOP 2205 DCC OL 001 DIXIE 373 **CONNEALY CONSENSUS 7229** FXIRIUVIY 821M **GPFF BLAOUE RULON** IVIS 408H

BW: WW: YW:

| CED | BW  | WW | YW  | MK | TM | CEM | SC | DOC | YG    | CW | REA  | MB  | \$MTI |
|-----|-----|----|-----|----|----|-----|----|-----|-------|----|------|-----|-------|
| 7   | 4.2 | 79 | 118 | 20 | 60 | 5   |    | 12  | -0.02 | 39 | 0.44 | 0.4 | 68.69 |

#### OFFERED BY TANNER CURTIN

Without a doubt a unique opportunity here. Not many times will you find a bull that is this flexible while maintaining true muscle shape. As you study this bull, his hip and hind leg set are about as good as you will find on a bull. You can take this bull and show him next year, or take him straight into production and let him show you his worth. His maternal sibs have sold for \$23,500, \$20,000, \$17,000, \$15,000 and \$10,500.