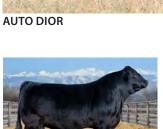

CELL 1401J ET Dam

RIVERSTONE CHARMED Maternal Grand Dam

TASF CROWN ROYAL 960 Sire

FARMS INC.

COW • 10/02/2020 • LIM-FLEX(75/66.9) • HOMO BLACK (T) • HOMO POLLED (P-2) JONES BROS. LFF2376536 • AUTO 410H • REFERENCE DAM

> **DHVO DEUCE 132R** TASE CROWN ROYAL 960C ET TASF WHISKEY LULLABY 357W

S A V BISMARCK 5682 **AUTO POEM 273Y** 

MAGS PHANTOMS PRIZE

**GPFF BLAOUE RULON** AMY JO DHAN 20L EXLR NASDAQ 380R TMCK MISS THICK 37T G A R GRID MAKER S A V ABIGALE 0451 **GPFF BLAOUE RULON** ALCM KOOL TUNES

BW: 80 WW: 620

YW: 740

SC YW TM CEM DOC YG CW REA MB **\$MTI** -0.311.09 -0.08 54.16

AUTO Dior 410H is a 75% Lim-Flex female sired by TASF Crown Royal 960C. He is the highly popular purebred bull sired by DHVO Deuce 132R and out of the great TASF Whiskey Lullaby 357W donor. This female's dam is none other than the legendary AUTO Poem 273Y. She is a daughter of SAV Bismarck 5682 and out of the great MAGS Phantoms Prize cow. On paper, AUTO Dior 410H ranks in the 15th percentile for her weaning weight figure, in the 25th percentile for her yearling weight figure, and the 30th percentile for her milk figure. You won't want to miss this unique opportunity to add premium genetics to your program! She is homozygous black and homozygous polled.

#### OFFERED BY JONES BROTHERS, KNOB NOSTER, MO

GUARANTEE OF 5 EMBRYOS MAXIMUM OF 10. SELLER SUPPLIES SEMEN AND BUYER PAYS FLUSH EXPENSE.

CELL KILIMANJARO 2218K Sire of lot 12B

12A