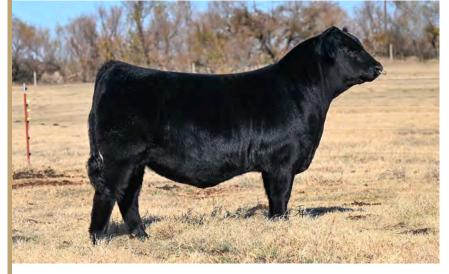

Lot 5 — DLCN

LEAH

222L

COW • 02/22/2023 • LIM-FLEX(43/39) • HOMO BLACK (T) • HOMO POLLED (P-1) LFF2567524 • DLCN 222L

DAMERON FIRST CLASS **COLBURN PRIMO 5153** 

**SILVEIRAS SARAS DREAM 1339** 

MAGSWL USUAL SUSPECT 538U JBFI ESTEE 273G ET

**AUTO REBECA 292S** 

EXG RS FIRST RATE S903 R3 DAMERON NORTHERN MISS 3114 SILVEIRAS STYLE 9303 EXG SARAS DREAM S609 R3 MAGS SASQUATCH MAGS PHANTOMS PRIZE LESF ASPHALT 9N **EXLR REBECA 1019P** 

BW: 80 WW:

YW:

#### OFFERED BY RED ROCK, GARY, TX

A beautiful open heifer from a promising young donor cow from Red Rock Limousin. This young female is sound made, thick-topped, deep-ribbed, up-headed and attractively designed. DLCN Leah 222L's dam is a beautiful patterned 4-year-old. Her sire is the elite Angus A.I. sire, Colburn Primo 5153. She is a double homozygous Lim-Flex with loads of potential.

**DLCN LEAH 222L** 

COLBURN PRIMO Sire

WLR PRADA Full Sibling to Dam

<u>Fot</u> 6 — CELL

KRUSH

2098K

COW• 03/01/2022 • LIM-FLEX(53/47.6) • RED • HOMO POLLED (P-2) LFF2522203 • CELL 2098K

MAGS APPLE JACK **MAGS FIRESTONE 218F MAGS DAYSTAR** 