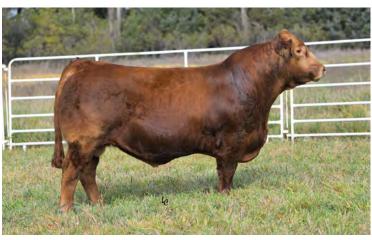

# Let 4 — AADC OL LOVELY LADY MAY 826L

COW• 05/22/2023 • PUREBRED(90/81.2) • DOUBLE BLACK • POLLED NPF2608748 • AADC 826L

RLBH AIR FORCE ONE BOSS LAKE HIGH LIMIT 024H LAL MARILYN MONROE 42W

TMCK DURHAM WHEAT 6030X WLR WVR ELVIRA ET WLR TAINTED LOVE 746X EF XCESSIVE FORCE
EF YAFFA 821Y
CLLL NEW DIRECTION 394P
RPY PAYNES REGENCY 24R
DHVO DEUCE 132R
MAGS STRAWBERRY PIE
WULFS URBAN COWBOY 2149U
MAGS PHANTOMS PRIZE

BW: **79** 

WW:

YW:

**AADC DL LADY MAY 826L** 

**BOSS LAKE HIGH LIMIT 024H** 

#### OFFERED BY DAVIS RANCHES, BROWNWOOD, TX

DL Lovely Lady May 826L is an elite PUREBRED open show heifer prospect to pay close attention to! Phenotypically speaking, this female is as jaw-dropping as they come. She has the look and the lineage to hang with the absolute best of them. DL Lovely Lady May 826L has an elite outcross pedigree that will be highly versatile when she enters into production. DL Lovely Lady May 826L is sired by Boss Lake High Limit 024H, the purebred son of RLBH Air Force one and out of the great purebred donor, LAL Marilyn Monroe 42W. He is a

maternal sibling to the ever popular and now deceased Cottage Lake Border Agent bull. This female's dam, WLR WVR Elvira ET is a daughter of TMCK Durham Wheat 6030X and out of the renowned WLR Tainted Love 746X donor. We admire this female's femininity, her extremely long and level skeletal build and her elegant design. DL Lovely Lady May 826L is exceptionally well-designed, stout, big footed and square in her hip. Numerically, this female ranks in the 30th percentile for her yearling weight figure and in the 35th percentile for her weaning weight figure. She is double black. DL Lovely Lady May 826L is a female you can purchase with the utmost confidence and except an incredibly special outcome year after year!