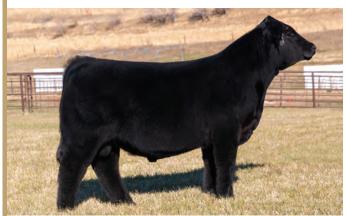

### KLS FARMS

Kevin Smith 318-245-4607

#### OFFERED BY KLS FARMS, CHATHAM, LA

ELCX Kings Landing 599D has taken the Limousin breed by storm. He was the 2018 NAILE Medal of Excellence Grand Champion Bull. His progeny continues to reign as the high-selling lots of numerous offerings. To name a few, his daughter ELCX Gracious 951G, sold for \$30,000 and ELCX G Mail 950G for \$15,000 in 2020. In 2021, his daughter, DL Heaven Can Wait 550H sold for \$15,000 and he sired the \$105,000 high-selling female at the 2021 Linhart Limousin Fall Harvest Sale, CELL Jade 1157J.

The donor female in this mating is ELCX Empress 752E ET. She is sired by SAV International 2020, the \$400,000 record-selling Angus bull in 2013. Her dam is the great ELCX Twilight 114X female who is sired by DHVO Deuce 132R and out of the one and only DFLC HBHPC 1S donor.