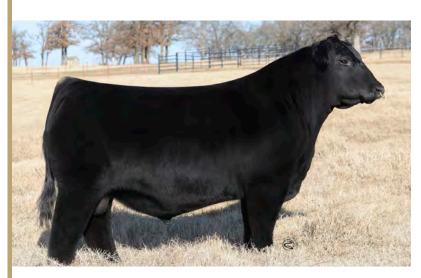

# Let ME RIDE

102L

SAGE HANRAHAN

BULL• 02/18/2023 • LIM-FLEX(53/48.3) • DOUBLE BLACK • HOMO POLLED (P-1) LFM2567525 • SPHA 102L

IVY'S BUBBA WATSON HTZ24B IVY'S MARKSMAN HTZ 10Z **RKNQ SHAWSHANK 926G ET OUIP ANNIE 326A PVF BLACKLIST 7077** 

#### OFFERED BY SAGE HANRAHAN, OKARCHE, OK

We can always appreciate a young herd sire prospect that has all the bells and whistles from a pedigree standpoint, but when one can combine a prominent look no matter the angle with skeletal integrity, we've got an exciting blend! SPHA Let Me Ride 102L is a 53% Lim-Flex son of RKNQ Shawshank 926G. His dam is TASF Java 509J, a daughter of PVF Blacklist 7077 and out of an EF Xcessive Force daughter, GVAF Double Shot. One of

the very best features of this young bull is the way he combines his heaviness of bone, massive foot size and into his fluidity of movement. We admire this guy's strength down his top, his levelness of hip and his overall masculine build. He is homozygous polled and double black.

**SPHA LET ME RIDE 102L** 