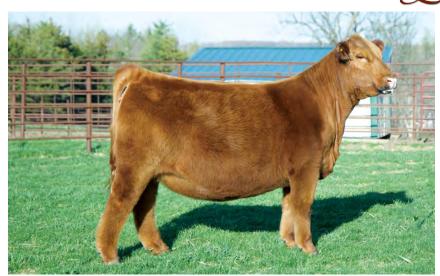

#### **WULF CATTLE**

Casey Fanta 320-288-6128

Lot 1 — SHSK

LENA

312L

SHSK 312L ET

COW• 05/10/2023 • LIM-FLEX(43/38.9) • DOUBLE BLACK • HOMO POLLED (P-1) LFF2604936 • SHSK 312L

> **SILVEIRAS STYLE 9303 SILVEIRAS FORBES 8088**

> > **COLLISON FOREVER LADY 1622**

MAGSWL USUAL SUSPECT 538U WLR PRADA

**AUTO REBECA 292S** 

**GAMBLES HOT ROD** SILVEIRAS ELBA 2520 **EXAR BLUE CHIP 1877B** MOFFITT FOREVER LADY M831 MAGS SASOUATCH MAGS PHANTOMS PRIZE LESF ASPHALT 9N **EXLR REBECA 1019P** 

BW: WW: YW:

| CED | BW  | WW | YW  | MK | TM | CEM | SC   | DOC | YG    | CW | REA  | MB   | \$MTI |
|-----|-----|----|-----|----|----|-----|------|-----|-------|----|------|------|-------|
| 7   | 4.8 | 67 | 106 | 23 | 56 | 3   | 0.62 | 10  | -0.14 | 30 | 0.54 | 0.37 | 65.02 |

#### OFFERED BY SHELBY SKINNER CATTLE CO., BOLIVAR, MO

These lots are ones to get excited about. This open female is extended through her front one-third, clean in her lines, sound on the move and carries plenty of natural rib dimension. Both she and the embryos are out of the proven Silveiras Forbes 8088, a son of Silveiras Style 9303, and dam, WLR Prada, who needs no introduction to the breed. We highly anticipate this female's bright future in any program. She has every single thing stacked in her favor—flawless presence, a captivating future and one heck of a proven pedigree. SHSK Prada's Diamond 305L, a full sibling to this female, recently commanded \$109,000 in Shelby Skinner's Girls on Film Sale. There is no guesswork here.