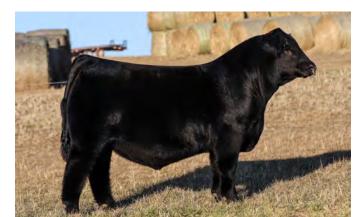

#### **WULF CATTLE**

Casey Fanta 320-288-6128

Lot 1 — SHSK

LENA

312L

SHSK 312L ET

COW• 05/10/2023 • LIM-FLEX(43/38.9) • DOUBLE BLACK • HOMO POLLED (P-1) LFF2604936 • SHSK 312L

> **SILVEIRAS STYLE 9303 SILVEIRAS FORBES 8088**

> > **COLLISON FOREVER LADY 1622**

MAGSWL USUAL SUSPECT 538U WLR PRADA

**AUTO REBECA 292S** 

**GAMBLES HOT ROD** SILVEIRAS ELBA 2520 **EXAR BLUE CHIP 1877B** MOFFITT FOREVER LADY M831 MAGS SASOUATCH MAGS PHANTOMS PRIZE LESF ASPHALT 9N **EXLR REBECA 1019P** 

BW: WW: YW:

| CED | BW  | WW | YW  | MK | TM | CEM | SC   | DOC | YG    | CW | REA  | MB   | \$MTI |
|-----|-----|----|-----|----|----|-----|------|-----|-------|----|------|------|-------|
| 7   | 4.8 | 67 | 106 | 23 | 56 | 3   | 0.62 | 10  | -0.14 | 30 | 0.54 | 0.37 | 65.02 |

#### OFFERED BY SHELBY SKINNER CATTLE CO., BOLIVAR, MO

These lots are ones to get excited about. This open female is extended through her front one-third, clean in her lines, sound on the move and carries plenty of natural rib dimension. Both she and the embryos are out of the proven Silveiras Forbes 8088, a son of Silveiras Style 9303, and dam, WLR Prada, who needs no introduction to the breed. We highly anticipate this female's bright future in any program. She has every single thing stacked in her favor—flawless presence, a captivating future and one heck of a proven pedigree. SHSK Prada's Diamond 305L, a full sibling to this female, recently commanded \$109,000 in Shelby Skinner's Girls on Film Sale. There is no guesswork here.