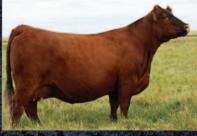

# **BOWL MS DEFENDER 1016**

|              | #4   | 4185 | 515 | BD:  | 02-2 | 3-202 | 1    | Tatto | o: 10 | 16 BC | WL / | A 1009 | % AR | Оре   | en He | ifer |       |
|--------------|------|------|-----|------|------|-------|------|-------|-------|-------|------|--------|------|-------|-------|------|-------|
| S            | ire: |      | 51  | L DE | FENI | DER   | 3450 | 0-189 | 90D   |       | #    | 3617   | 818  |       |       |      |       |
| $\mathbb{Z}$ | am   | :    | В   | RAN  | liss | ѕто   | NY 6 | 38    |       |       | #    | 3558   | 139  |       |       |      |       |
| ProS         | HB   | GM   | CED | BW   | ww   | YW    | DMI  | MILK  | ME    | HPG   | CEM  | STAY   | MARB | YG    | CW    | REA  | FAT   |
| 92           | 42   | 50   | 13  | -1.4 | 61   | 100   | 1.32 | 26    | -1    | 10    | 5    | 13     | 0.59 | -0.05 | 14    | 0.13 | -0.01 |
| 60%          | 87%  | 18%  | 49% | 58%  | 46%  | 40%   | 41%  | 45%   | 37%   | 65%   | 86%  | 78%    | 15%  | 8%    | 73%   | 42%  | 4%    |
|              |      |      |     |      |      |       |      |       |       |       |      |        |      |       |       |      |       |