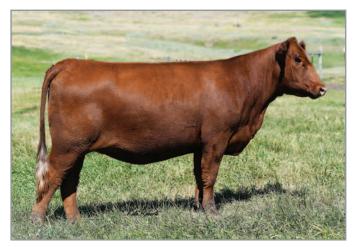

admiration from some of the top cowmen in the industry. Not to be overshadowed by her breed leading full brother, the \$105,000 9 Mile Franchise 6305, Abigrace 636D has gone on to make some of her own noise around the breed with progeny like PIE Commander 0100, the \$77,500 Quarterback son owned by C-Bar, Berwald Red Angus, SD, and Buffalo Creek Red Angus, TX.

Her sire, Bieber Hard Drive Y120, is one of the most sought-after bulls in the breed and rightfully so, earning one of the best proofs in the business with unreal growth and carcass EPDs. On top of that, he is known as one of the best female producers in the country and his daughters are a rare and superhot commodity.



### Consigned by Bootjack Cattle Co. / Paul Haugen / Lewistown, Montana / 406-366-2855 / bootjack@midrivers.com



BJR Copper Queen 801F (pictured as a yearling) BJR Copper Queen 801F [3878075] is a daughter of the \$150,000 outcross Platinum and the many times sale topper & syndicated Scarlet 2201. 801F ranks in the top 1-10% for GM, WW, YW, ADG, HPG, CW, REA! 801F's MGGDam [7166] by Rambo 502 is a full sister to the dam [7184] of Grand Prix that was National champion in US & Brazil. Their dam was the \$50,000 Miss Forster Coppertop 591 with a 120 MPPA!



**BJR COPPER QUEEN 801F** #3878075

#### HB GM CED BW YW DMI MILK ME MARB ww HPG CEM STAY YG CW RFA FAT 126 49 78 12 -0.4 71 125 2.01 25 9 16 9 11 0.72 0.14 44 0.25 0.03

EGL Guidance 9117 [4208972] is the \$80,000 sensation with type, data, and outcross pedigree stacking Spur Franchise of Garton, Basin Yellowstone, and Mytty In Focus. His MGDam p