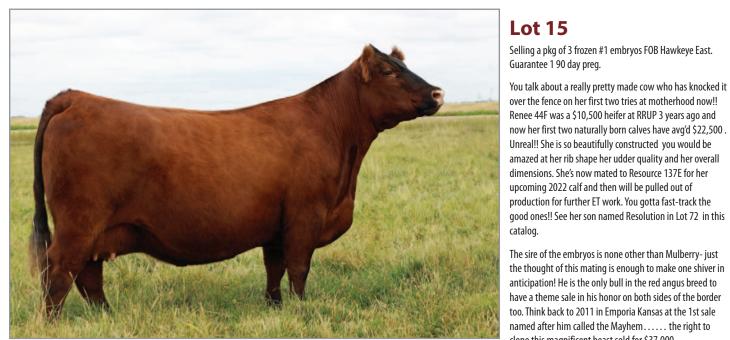

### Lot 14

Selling a frozen package of 4 # 1 embryos. Guarantee 2 90 day pregnancies. FOB Hawkeye East.

This is one legendary mating right here now! Mulberry who has been referred to as the "King of the World" after he was named Premiere sire of the 2009 World Angus Forum show in Canada (Largest Red Angus show anywhere on the planet). He was also in his own right the back to back years Grand Champion bull at Agribition and Farmfair in 2005 and 2006. His daughters carry his reputation forward! They are a thing of beauty. Freyja 29E also holds claim to back to back Farmfair wins and also was named Grand Champion Feamale at the 2018 Agribition. She was first discovered at RRUP as the high seller in 2018 at \$15,500 for a half

> interest. She has produced two heifer calves now at \$14,500 and \$12,000 also 3 flushes have avg'd \$10,250. A daughter was also just fresh off being the record breaking bred heifer at RRUP in 2021 at \$40,000!! This cow can produce with the best in the world. Make today the day you start the new year off with a major impact statement in purchasing these eggs and solidifying your place in Red Angus history.

Red Fine Line Mulberry 26P

| Lot   | Consinged by OTM and Brylor  |              | Lot   | Consinged by Brandl, Brylor and OTM |              |  |  |
|-------|------------------------------|--------------|-------|-------------------------------------|--------------|--|--|
| 14    | <b>14</b> EMBRYO PACKAGE     |              | 15    | <b>15</b> EMBRYO PACKAGE            |              |  |  |
|       | Selling 4 #1 Grade Embry     | <i>los</i>   |       | Selling 3 #1 Grade Embry            | /05          |  |  |
| Sire: | RED FINE LINE MULBERRY 26P   | #1151261     | Sire: | RED FINE LINE MULBERRY 26P          | #1151261     |  |  |
| Dam:  | <b>RED CINDER FREYJA 29E</b> | CAN# 1987032 | Dam:  | RED BCC RENEE 44F                   | CAN# 2034111 |  |  |
| D     |                              |              |       |                                     |              |  |  |

### Renee 44F was a \$10,500 heifer at RRUP 3 years ago and now her first two naturally born calves have avg'd \$22,500. Unreal!! She is so beautifully constructed you would be amazed at her rib shape her udder quality and her overall dimensions. She's now mated to Resource 137E for her upcoming 2022 calf and then will be pulled out of production for further ET work. You gotta fast-track the good ones!! See her son named Resolution in Lot 72 in this catalog.

REA FAT

The sire of the embryos is none other than Mulberry-just the thought of this mating is enough to make one shiver in anticipation! He is the only bull in the red angus breed to have a theme sale in his honor on both sides of the border too. Think back to 2011 in Emporia Kansas at the 1st sale named after him called the Mayhem ..... the right to clone this magnificent beast sold for \$37,000