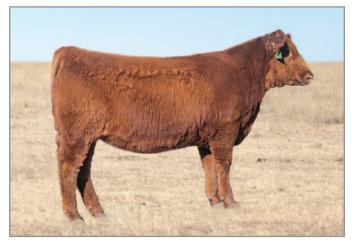

Selling 100% possession of choice A,B,C with options.

ZERR Miss Firefly J516 • Lot 18C

Consigned by Murray Hay and Cattle / Brett Murray / Lebanon, OR / 503-710-1474 / murrayhayandcattle@yahoo.com

| j                                     | EMBRYO PACKAGE |                        |          |          |            |          |           |             |            |           |  |            |              |            |          |             |             |
|---------------------------------------|----------------|------------------------|----------|----------|------------|----------|-----------|-------------|------------|-----------|--|------------|--------------|------------|----------|-------------|-------------|
|                                       | S              | Sire: MANN RED BOX 55C |          |          | #3525359   |          |           |             |            |           |  |            |              |            |          |             |             |
| Dam: TBJR MISS SENSATION 407 #1671245 |                |                        |          |          |            |          |           |             |            |           |  |            |              |            |          |             |             |
|                                       | ProS<br>81     | HB<br>38               | GM<br>44 | CED<br>8 | BW<br>-0.2 | WW<br>63 | YW<br>105 | DMI<br>1.95 | MILK<br>20 | HPG<br>14 |  | STAY<br>12 | MARB<br>0.46 | YG<br>0.04 | CW<br>32 | REA<br>0.44 | FAT<br>0.03 |

Red Box has been consistently producing Champions across the country. Semen is \$300 per straw at Pure Beef Genetics. This mating is sure to produce exceptional phenotype and functionality in both the pasture and the show ring. See support photos of 407 x Red Box daughters from Boot Jack!