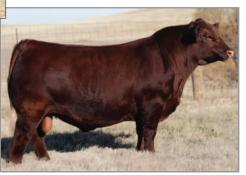

## Lot 17

BJR Dakel 703E [3729883] with a MPPA of 105 has EPDs ranking in Top 1-10% for GM, YW, ADG, Marb, YG, REA and Top 11-35% for CED, BW, WW, Milk, HPG, BFat. Dakel 703E scanned a 6.57 Marbling and had a 1.36 per hundred REA ratio. Dakel 703E has ranked as high as top 2.6% for \$Profit. Dakel 703E is the 3rd generation donor BJR has used. The cow family stems back to the BJR cow family that produced the great BJR Yogo bull that was #1 for WW and #1 for YW in the Breed in his era. BJR has a nice set of ET calves on the ground out of Dakel 703E.

4 Conventional Embryos @ Genex Billings by each of these elite sires.

| Sire: | EGL GUIDANCE 9117 | #4208972 |
|-------|-------------------|----------|
| Dam:  | BJR DAKEL 703E    | #3729883 |

Lot 17D –The last 5 Conventional full sib embryos to BJR Dakel 703E

5L DEFENDER 560-30Z #1549933 x BJR DAKEL 501C #1736219

BJR Dakel 703E

EGL Guidance 9117

PIE Captain 057

Bieber CL Engergize F121

Consigned by Jerrad Zerr / Zerr Red Angus / Oakley, Kansas / 785/672-7183 / jerradz66@yahoo.com