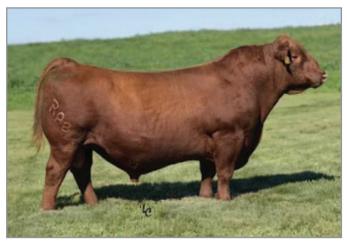

ays and a \$1,000 credit in the 2022 Red Roundup Sale!



Lot 1 C-Bar Abigrace 112J



 Pros
 HB
 GM
 Ceb
 BW
 WW
 YW
 DMI
 MILK
 ME
 HPG
 CeM
 STAY
 MARB
 FG
 CW
 FEA
 FAI

 135
 54
 82
 12
 -1.9
 69
 118
 1.9
 27
 7
 15
 6
 13
 0.7
 0.12
 41
 0.75
 -0.01

 7%
 71%
 1%
 54%
 48%
 17%
 10%
 90%
 29%
 79%
 5%
 70%
 77%
 5%
 2%
 3%
 1%
 9%

Opportunities like this one don't come along very often... Abigrace 112J has as much genetic prowess and future earning potential as any female ever offered in the Red Angus breed. Forget about her exquisite looks and royal lineage for a second and just focus on her genetic predictions... she ranks in the top 10% or better for 10 traits, including carcass EPDs that rank in the top 5% for Marbling, the top 2% for YG and CW, and the top 1% for REA and GM!



Bieber Hard Drive Y120 • Sire of Lot 1

Her dam, Abigrace 636D, is already a breed superstar, earning the praise and admiration from some of the top cowmen in the industry. Not to be overshadowed by her breed leading full brother, the \$105,000 9 Mile Franchise 6305, Abigrace 636D has gone on to make some of her own noise around the breed with progeny like PIE Commander 0100, the \$77,500 Quarterback son owned by C-Bar, Berwald Red Angus, SD, and Buffalo Creek Red Angus, TX.

Her sire, Bieber Hard Drive Y120, is one of the most sought-after bulls in the breed and rightfully so, earning one of the best proofs in the business with unreal growth and carcass EPDs. On top of that, he is known as one of the best female producers in the country and his daughters are a rare and superhot commodit