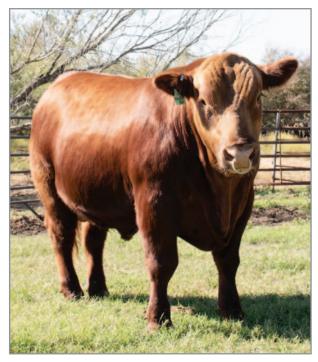

Red Brylor OTHC Reba 49D

Red Minburn Copenhagen 3Y

☆ ☆ ☆ <sub>☆</sub>

Lot 31 LZL Chill 325

ProS HB GM CED BW WW YW DMI MILK ME HPG CEM STAY MARB YG CW REA FAT 94 70 23 11 -0.9 61 100 1.6 20 -2 12 6 16 0.28 -0.01 18 0.26 0.01 57% 37% 73% 71% 67% 44% 41% 69% 88% 29% 30% 64% 48% 80% 17% 59% 18% 43% Chill is out of the famous calving ease sire Damar Next D852 "Lexus". Chill is a copy of his sire. He has that smooth pattern from front to back, strong top line , and power from the rear view. His Dam is a Red Lazy MC Parker daughter. To top it off "Chill" is very gentle to be around and handle.

LZL Chill 325 • Lot 31

Consigned by Murray Hay and Cattle / Brett Murray / Lebanon, OR / 503-710-1474 / murrayhayandcattle@yahoo.com