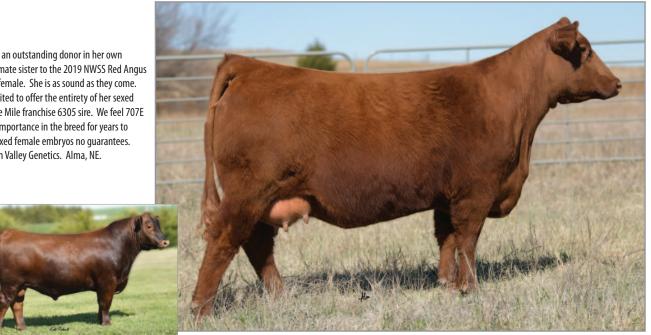

### Lot 5

J130 is a daughter out of MANN RED BOX 55C and the lead donor for Zerr Red Angus, C BAR MIMI 707E a flush mate to the 2019 NWSS Grand Champion Red Angus Bull and Female. This open heifer is smooth in her stride, long and deep through her rib. I love how she has that combination of softness and power. With out a doubt I believe J130 will be a solid representation of her legendary Mimi tribe reputation. Selling 100% possession.

Mann Red Box 55C • Sire of Lot 5

| Lot  | Oakley, KS /             | y Zerr Red Angus / Je<br>785-672-7183 / je<br><b>RMIMI J</b> | erradz66@yahoo.com        |                                                                      |             |  |  |  |  |  |  |
|------|--------------------------|--------------------------------------------------------------|---------------------------|----------------------------------------------------------------------|-------------|--|--|--|--|--|--|
|      | #4465677                 | BD: 02-18-2021                                               | Tattoo: J130 ZERR         | A 100% AR                                                            | Open Heifer |  |  |  |  |  |  |
|      |                          | BW <b>82</b> lbs                                             | s. • WW <b>608</b> lbs. — |                                                                      |             |  |  |  |  |  |  |
| SLO  | GN WIDELOA               | D 920W                                                       | UBAR HIGH                 | UBAR HIGH CAPACITY 224                                               |             |  |  |  |  |  |  |
| MANN | RED BOX 550              | C                                                            | MEADO-WE                  | MEADO-WEST PERSUASION                                                |             |  |  |  |  |  |  |
| PEI  | TON MISS A               | JA 0839U                                                     |                           | 5L NORSEMAN KING 2291<br>PELTONS MISS IDA 0547R                      |             |  |  |  |  |  |  |
| AN   | DRAS FUSIO               | N R236                                                       | ANDRAS IN                 | FOCUS B17                                                            | 5           |  |  |  |  |  |  |
|      | MIMI 707E<br>Mar Mimi Wo | 085                                                          | RED FINE L                | ANDRAS BELLE B167<br>RED FINE LINE MULBERRY 26P<br>DFRA TARMILY N512 |             |  |  |  |  |  |  |

ProS HB GM CED BW WW YW DMI MILK ME HPG CEM STAY MARB YG CW REA FAT 88 49 39 12 -1.2 58 97 1.67 21 10 10 8 15 0.39 0.04 27 0.22 0.02 67% 79% 38% 58% 62% 56% 47% 75% 83% 90% 68% 37% 59% 53% 40% 26% 24% 49%

Lot 5A

C BAR Mimi 707E, is an outstanding donor in her own makings. The flush mate sister to the 2019 NWSS Red Angus champion bull and female. She is as sound as they come. And we are very excited to offer the entirety of her sexed IVF to the great Nine Mile franchise 6305 sire. We feel 707E will be a female of importance in the breed for years to come. Offering 5 sexed female embryos no guarantees. Stored at Republican Valley Genetics. Alma, NE.

Lot Oakley, KS / 785-672-7183 / jerradz66@yahoo.com **EMBRYO PACKAGE** 5 Embryos Sire: 9 MILE FRANCHISE 6305 #3555188 Dam: C-BAR MIMI 707E #3743461 STAY MARB YG ProS HB GM CED YW DMI MILK ME HPG CEM FAT BW ww CW REA 128 68 60 14 -3.8 53 95 1.69 29 5 9 10 17 0.54 0.06 31 0.31 0.03

Consigned by Zerr Red Angus / Jerrad Zerr

9 Mile Franchise 6305

C-Bar Mimi 707E

Zerr Mimi J130

Consigned by Newley & Mandy Hutchison / Chain Ranch / 580/886-5085 405/669-1435 / newley1@gmail.com