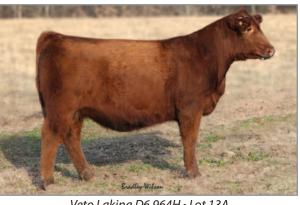

### Dam of Lot 12-13 Feddes Lakina Y17-D6

Feddes Lakina D6 easily stood out in the 100+ heifers in the 2016 Feddes heifer crop as our \$11,000 choice. D6 has been a favorite since she got off the trailer from Montana, just as she was the day we chose her. We knew we had the right one when she was both Chuck and Jake's top pick as well. Of course Saga needs no introduction. Her dam, Y17 is the high MPPA cow of the Feddes cowherd as well as the dam of the ever popular Feddes Silver Bow. D6 has more than exceeded our expectations as she's matured into a big bellied ultra feminine fronted, beautifully uddered, super attractive, big boned and sound female, that always gets the comment "who's that?" from visitors looking at our cattle. Her disposition is second to none, calm and easy going as if she's an old seasoned show heifer but has never worn a halter.

We've only offered one other daughter before this choice, her natural calves have been standouts, her ET heifers are top notch replacement prospects, and the bulls are stout, heavy muscled studs, several of which are being prepped for the 2022 Ludvigson-Nebraska "Cornhusker" bull sale. We plan to use her most recent natural bull calf VETO Justified for natural service. Along with being just the second daughter we've offered this is also first genetic opportunity through embryos. This choice includes buyer's pick of two WFL Merlin and two Bieber Brave heifers. All born September 2020. The heifers won't be in OKC but videos of each along with one of D6 will be available on our Facebook page Veto Valley Farms, website vetovalleyfarms.com, or can be requested and sent by email.

They're a cookie cutter set of deep bodied, stout, attractive maternal sisters, we are extremely proud of. We'll work with the buyer in helping to make this choice if needed along with helping to arrange shipment. This is a tremendously unique opportunity to add her genetics, maternal and phenotypic excellence to any program. The 4 sisters that aren't chosen will undoubtedly be replacements for us alongside their Bieber Forefront maternal sisters. D6 is truly a cow that does no wrong. The choice will make a lasting impact wherever she goes.

Consigned by John Carter Scott Davis / Veto Valley Farms / Fayetteville, Tennessee / 931/703-0090 / jwcarter.1980@gmail.com

Veto Lakina D6 964H • Lot 13A

Veto Lakina D6 904H • Lot 13B

Veto Lakina D6 920H • Lot 13C