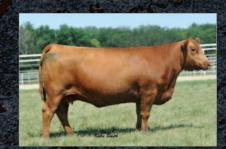

Lot 1 C-Bar Abigrace 112J

 Pros
 HB
 GM
 Ceb
 BW
 WW
 YW
 DMI
 MILK
 ME
 HPG
 CeM
 STAY
 MARB
 FG
 CW
 FEA
 FAI

 135
 54
 82
 12
 -1.9
 69
 118
 1.9
 27
 7
 15
 6
 13
 0.7
 0.12
 41
 0.75
 -0.01

 7%
 71%
 1%
 54%
 48%
 17%
 10%
 90%
 29%
 79%
 5%
 70%
 77%
 5%
 2%
 3%
 1%
 9%

Opportunities like this one don't come along very often... Abigrace 112J has as much genetic prowess and future earning potential as any female ever offered in the Red Angus breed. Forget about her exquisite looks and royal lineage for a second and just focus on her genetic predictions... she ranks in the top 10% or better for 10 traits, including carcass EPDs that rank in the top 5% for Marbling, the top 2% for YG and CW, and the top 1% for REA and GM!

Bieber Hard Drive Y120 • Sire of Lot 1

Her dam, Abigrace 636D, is already a breed superstar, earning the praise and admiration from some of the top cowmen in the industry. Not to be overshadowed by her breed leading full brother, the \$105,000 9 Mile Franchise 6305, Abigrace 636D has gone on to make some of her own noise around the breed with progeny like PIE Commander 0100, the \$77,500 Quarterback son owned by C-Bar, Berwald Red Angus, SD, and Buffalo Creek Red Angus, TX.

Her sire, Bieber Hard Drive Y120, is one of the most sought-after bulls in the breed and rightfully so, earning one of the best proofs in the business with unreal growth and carcass EPDs. On top of that, he is known as one of the best female producers in the country and his daughters are a rare and superhot commodity.