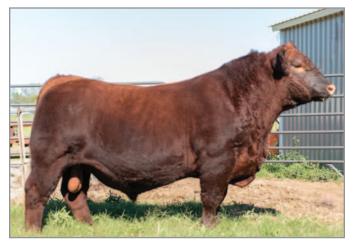

### Consigned by Bootjack Cattle Co. / Paul Haugen / Lewistown, Montana / 406-366-2855 / bootjack@midrivers.com

BJR Copper Queen 801F (pictured as a yearling) BJR Copper Queen 801F [3878075] is a daughter of the \$150,000 outcross Platinum and the many times sale topper & syndicated Scarlet 2201. 801F ranks in the top 1-10% for GM, WW, YW, ADG, HPG, CW, REA! 801F's MGGDam [7166] by Rambo 502 is a full sister to the dam [7184] of Grand Prix that was National champion in US & Brazil. Their dam was the \$50,000 Miss Forster Coppertop 591 with a 120 MPPA!