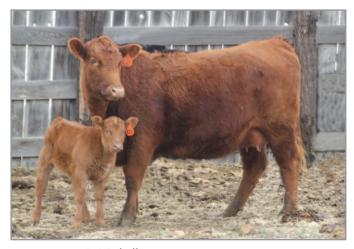

The choice heifer from this pen of 4 has been generously donated to the NAJRAE to help fund the 2022 Event that will be held in Chickisha, Oklahoma June 19-25, 2022!