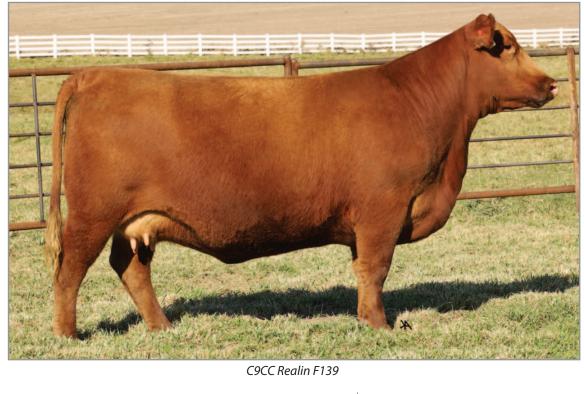

| Lot<br>10A | EMBRYO PACKAGE                                                                                                      | 10B EMBRYO PACKAGE                                                                                                                       |  |  |  |  |  |  |  |  |  |  |
|------------|---------------------------------------------------------------------------------------------------------------------|------------------------------------------------------------------------------------------------------------------------------------------|--|--|--|--|--|--|--|--|--|--|
|            | 3 IVF Embryos                                                                                                       | 3 Conventional Embryos                                                                                                                   |  |  |  |  |  |  |  |  |  |  |
| Sire:      | RED LAZY MC COWBOY CUT 26U #1329010                                                                                 | <i>Sire:</i> RED MRLA RESOURCE 137E #3897537                                                                                             |  |  |  |  |  |  |  |  |  |  |
| Dam:       | RREDS SENECA 731C<br>C9CC REALIN F139<br>DAMAR REALIN Y157                                                          | RREDS SENECA 731C<br>Dam: C9CC REALIN F139<br>DAMAR REALIN Y157                                                                          |  |  |  |  |  |  |  |  |  |  |
| ProS HB GM | CED BW WW YW DMI MILK ME HPG CEM STAY MARB YG CW REA FAT<br>11 -0.4 65 103 1.88 20 0 13 6 15 0.13 0.16 27 0.09 0.05 | ProS HB GM CED BW WW YW DMI MILK ME HPG CEM STAY MARB YG CW REA FAT<br>89 63 25 12 -0.5 60 101 1.56 21 -2 12 7 14 0.19 0.13 28 0.11 0.03 |  |  |  |  |  |  |  |  |  |  |

F139 is the kind of cow you can build a program around, she caught the eye of every person that has gone through our fall calving herd at the house. Now there's no need to tell you what the picture and pedigree shows, but what I will tell you is that she is a big beautiful cow with the right kind of udder. It's quickly becoming her time to shine and we are so excited to see what this young donor will do!

MRLA Resource 137E doesn't need an introduction. Calves sired by him this fall have been topping the sales with numbers like; \$116,500, \$46,000, and \$26,000. Semen is in high demand. You could mate this guy to a donkey and get something worth selling. All jokes aside, we are excited to see what a mating like this will produce. You bet we will be putting in quite a few of these eggs in this spring. Red Lazy MC Cowboy Cut 26U is another outcrossed bull that doesn't need an introduction. He's already proven himself, siring multiple national champions and the famous Yardmaster bull. It would be crazy to know the amount of money he's made his owners over the years. Combining his performance including a whopping 926 lb weaning weight and balanced phenotype with F139 is something we have been waiting for!