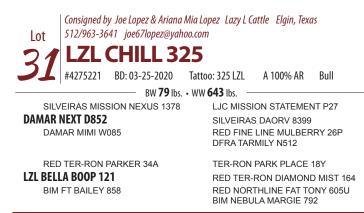

Red Brylor OTHC Reba 49D

Red Minburn Copenhagen 3Y

☆ ☆ ☆ <sub>☆</sub>

Lot 31 LZL Chill 325

ProS HB GM CED BW WW YW DMI MILK ME HPG CEM STAY MARB YG CW REA FAT 94 70 23 11 -0.9 61 100 1.6 20 -2 12 6 16 0.28 -0.01 18 0.26 0.01 57% 37% 73% 71% 67% 44% 41% 69% 88% 29% 30% 64% 48% 80% 17% 59% 18% 43% Chill is out of the famous calving ease sire Damar Next D852 "Lexus". Chill is a copy of his sire. He has that smooth pattern from front to back, strong top line , and power from the rear view. His Dam is a Red Lazy MC Parker daughter. To top it off "Chill" is very gentle to be around and handle.

LZL Chill 325 • Lot 31

Consigned by Murray Hay and Cattle / Brett Murray / Lebanon, OR / 503-710-1474 / murrayhayandcattle@yahoo.com