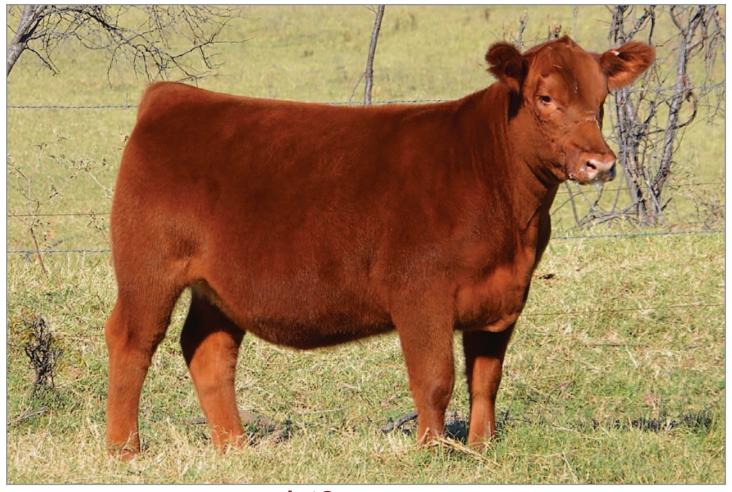

STRA Relentless

Sire:

Dam:

Lot 3 11L Schaf Jelli 110J

Consigned by Brad Bellah Lazy 11 Cattle Co. & Corey Schafer Schafer Cattle Co. Woodson, Texas 940/256-1033 701/302-0149 btbellah@gmail.com schafercattleco@gmail.com

YW DMI MILK STAY MARB ProS HB GM CED BW ww HPG YG CW REA 56 32 14 -1.1 62 95 1.05 20 -7 12 0.42 0.04 15 0.06 0.01 88 14 6 
 66%
 67%
 54%
 32%
 64%
 43%
 52%
 22%
 88%
 17%
 14%
 64%
 85%
 45%
 39%
 68%
 59%
 39%
 Backed by an incredible cow family from R. A Brown Ranch, this female possesses everything we hoped she would. Bingo 581B stamped this daughter with an extended front end and bold rib shape that she carries all the way down her spine. She sits down on a great set of running gear and gives a striking, up-headed look from the side. This is a cow in the making with a show heifer presence ready to go to work in both aspects. If you're looking to add substance, longevity and power to your herd, then this is your gal!