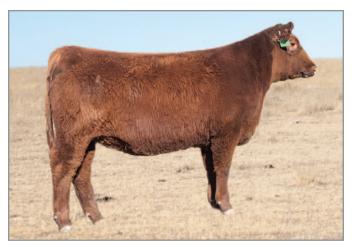

ZERR Miss Firefly J515 • Lot 18B

**RED COCKBURN RIBEYE 308U** WCR MISS FIREFLY RE 2061Z **RED COCKBURN MS FIREFLY 150L**  **RED FINE LINE MULBERRY 26P** DFRA TARMILY N512

RED BAR-E-L RIBEYE 103R RED WII BAR CORA 443P **RED COCKBURN PINNACLE 20H RED COCKBURN MS FIREFLY 54F** 

ProS HB GM CED BW WW YW DMI MILK ME HPG CEM STAY MARB YG REA CW 124 81 43 9 0.5 52 84 1.21 23 -10 9 5 18 0.53 0.06 18 0 0.01 14% 20% 29% 89% 88% 77% 75% 32% 67% 10% 79% 83% 17% 23% 50% 59% 72% 30% This is the very first offering of daughters out of the WCR Firefly 2061Z that I have ever offered. These are also the first females she's produced since 2016! These flush mate sisters are sired by the 2019 NWSS Grand Champion Red Angus Bull Damar Mimi E381. If you like them Big, Stout, Square and Deep bodied here's your opportunity to get into some tremendous females, with incredible genetic backing.

Selling 100% possession of choice A,B,C with options.

ZERR Miss Firefly J516 • Lot 18C

Consigned by Murray Hay and Cattle / Brett Murray / Lebanon, OR / 503-710-1474 / murrayhayandcattle@yahoo.com

| j                                     | EMBRYO PACKAGE |                        |          |          |            |          |           |             |            |           |  |            |              |            |          |             |             |
|---------------------------------------|----------------|------------------------|----------|----------|------------|----------|-----------|-------------|------------|-----------|--|------------|--------------|------------|----------|-------------|-------------|
|                                       | S              | Sire: MANN RED BOX 55C |          |          | #3525359   |          |           |             |            |           |  |            |              |            |          |             |             |
| Dam: TBJR MISS SENSATION 407 #1671245 |                |                        |          |          |            |          |           |             |            |           |  |            |              |            |          |             |             |
|                                       | ProS<br>81     | HB<br>38               | GM<br>44 | CED<br>8 | BW<br>-0.2 | WW<br>63 | YW<br>105 | DMI<br>1.95 | MILK<br>20 | HPG<br>14 |  | STAY<br>12 | MARB<br>0.46 | YG<br>0.04 | CW<br>32 | REA<br>0.44 | FAT<br>0.03 |