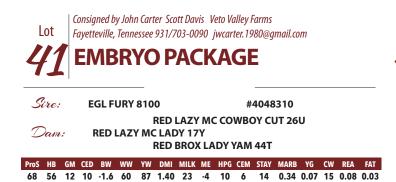

Feddes Lakina D6 easily stood out in the 100+ heifers in the 2016 Feddes heifer crop as our \$11,000 choice. D6 has been a favorite since she got off the trailer from Montana, just as she was the day we chose her. We knew we had the right one when she was both Chuck and Jake's top pick as well. Of course Saga needs no introduction. Her dam, Y17 is the high MPPA cow of the Feddes cowherd as well as the dam of the ever popular Feddes Silver Bow. D6 has more than exceeded our expectations as she's matured into a big bellied ultra feminine fronted, beautifully uddered, super attractive, big boned and sound female, that always gets the comment "who's that?" from visitors looking at our cattle. Her disposition is second to none, calm and easy going as if she's an old seasoned show heifer but has never worn a halter.

We've only offered one other daughter before this choice, her natural calves have been standouts, her ET heifers are top notch replacement prospects, and the bulls are stout, heavy muscled studs, several of which are being prepped for the 2022 Ludvigson-Nebraska "Cornhusker" bull sale. We plan to use her most recent natural bull calf VETO Justified for natural service. Along with being just the second daughter we've offered this is also first genetic opportunity through embryos. This choice includes buyer's pick of two WFL Merlin and two Bieber Brave heifers. All born September 2020. The heifers won't be in OKC but videos of each along with one of D6 will be available on our Facebook page Veto Valley Farms, website vetovalleyfarms.com, or can be requested and sent by email.

They're a cookie cutter set of deep bodied, stout, attractive maternal sisters, we are extremely proud of. We'll work with the buyer in helping to make this choice if needed along with helping to arrange shipment. This is a tremendously unique opportunity to add her genetics, maternal and phenotypic excellence to any program. The 4 sisters that aren't chosen will undoubtedly be replacements for us alongside their Bieber Forefront maternal sisters. D6 is truly a cow that does no wrong. The choice will make a lasting impact wherever she goes.

Consigned by John Carter Scott Davis / Veto Valley Farms / Fayetteville, Tennessee / 931/703-0090 / jwcarter.1980@gmail.com

Veto Lakina D6 964H • Lot 13A

Veto Lakina D6 904H • Lot 13B

Veto Lakina D6 920H • Lot 13C