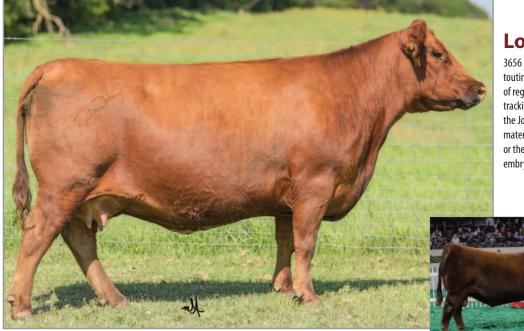

### Lot 32

Lana 403 has massive rib, overall thickness, amazing structure, and fluid movement plus ranks in the top 1-6% % for GM, WW, YW, ADG, HPG, CW along with top 16-19% for Milk, Marbling and REA. 403's dam has a MPPA of 103, MGDam has a MPPA of 107.

Guaranteed 1 90 day pregnancy per package if implanted by a certified embryologist

|       | 3 Conventional En | nbryos   |
|-------|-------------------|----------|
| Sire: | DAMAR NEXT D852   | #3598408 |
| Dam:  | TBJR LANA 403     | #1671251 |

ProsHBGMCEDBWWWYWDMIMILKMEHPGCEMSTAYMARBYGCWREAFAT117675011-0.6671131.622512137170.460.07290.190.02Next is a maternal brother to both the 2019 Grand Champion Denver Bull and Female out of the famousDamar Mimi W085. Look to this mating to produce tremendously sound, powerful, massive ribbed cattlewith backdrop phenotype.

*Dam:* TBJR LANA 403 #1671251

### Pros HB GM CED BW WW YW DMI MILK ME HPG CEM STAY MARB YG CW REA FAT 133 74 59 13 -2.0 75 125 1.72 26 10 12 9 17 0.78 0.12 26 0.17 0.04

Stockmarket ranks in the top 4-6% for HB,GM,WW,YW,ADG,CEM, and MARB. He also boasts a \$Profit @ \$19,784 and \$Ranch @ \$86. This is a no miss mating with 403 that recently commanded \$700/ Embryo for Bootjack Cattle Co. at the 2020 Reds on the Prairie Sale.

LSF BJR Wallstreet 0801H Full sib to Lot 32B

ProsHBGMCEDBWWWYWDMIMILKMEHPGCEMSTAYMARBYGCWREAFAT1085949110.9741282.212920128170.460.11380.280.03Reform was 2017Agribition Grand Champion Red Angus Bull and has had a major impact at VF Red Angus, SixMile Ranch, and Weber Land and Cattle.With a very balanced EPD profile, impeccable structured, stout featured, and smooth fronted this mating with 403 will be sure to impress.

TBJR Lana 403

Damar Next D852

Bieber CL Stockmarket E119

Weber Reform 618

Lot

Consigned by Bootjack Cattle Co. / Paul Haugen / Lewistown, Montana / 406-366-2855 / bootjack@midrivers.com

Lot

BJR Essence 904G