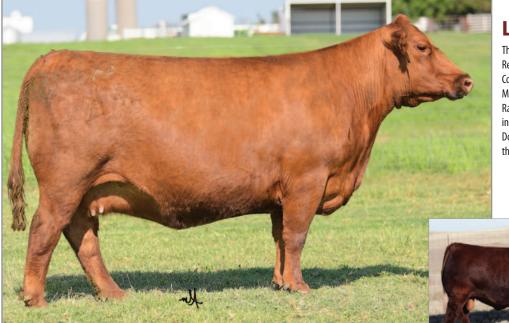

### Consigned by Bootjack Cattle Co. / Paul Haugen / Lewistown, Montana / 406-366-2855 / bootjack@midrivers.com

BJR Copper Queen 801F (pictured as a yearling) BJR Copper Queen 801F [3878075] is a daughter of the \$150,000 outcross Platinum and the many times sale topper & syndicated Scarlet 2201. 801F ranks in the top 1-10% for GM, WW, YW, ADG, HPG, CW, REA! 801F's MGGDam [7166] by Rambo 502 is a full sister to the dam [7184] of Grand Prix that was National champion in US & Brazil. Their dam was the \$50,000 Miss Forster Coppertop 591 with a 120 MPPA!

**BJR COPPER QUEEN 801F** #3878075

#### HB GM CED BW YW DMI MILK ME MARB ww HPG CEM STAY YG CW RFA FAT 126 49 78 12 -0.4 71 125 2.01 25 9 16 9 11 0.72 0.14 44 0.25 0.03

EGL Guidance 9117 [4208972] is the \$80,000 sensation with type, data, and outcross pedigree stacking Spur Franchise of Garton, Basin Yellowstone, and Mytty In Focus. His MGDam produced the About Time @ ABS. When his data is entered, watch for the EPDs to explode as his first calf reports are fantastic.