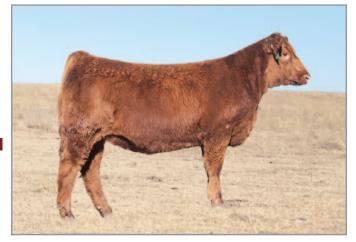

### Lot 5

J130 is a daughter out of MANN RED BOX 55C and the lead donor for Zerr Red Angus, C BAR MIMI 707E a flush mate to the 2019 NWSS Grand Champion Red Angus Bull and Female. This open heifer is smooth in her stride, long and deep through her rib. I love how she has that combination of softness and power. With out a doubt I believe J130 will be a solid representation of her legendary Mimi tribe reputation. Selling 100% possession.

Mann Red Box 55C • Sire of Lot 5

| Lot  | Oakley, KS /             | y Zerr Red Angus / Je<br>785-672-7183 / je<br><b>RMIMI J</b> | erradz66@yahoo.com        |                                                                      |             |  |  |  |  |  |  |
|------|--------------------------|--------------------------------------------------------------|---------------------------|----------------------------------------------------------------------|-------------|--|--|--|--|--|--|
|      | #4465677                 | BD: 02-18-2021                                               | Tattoo: J130 ZERR         | A 100% AR                                                            | Open Heifer |  |  |  |  |  |  |
|      |                          | BW <b>82</b> lbs                                             | s. • WW <b>608</b> lbs. — |                                                                      |             |  |  |  |  |  |  |
| SLO  | GN WIDELOA               | D 920W                                                       | UBAR HIGH                 | UBAR HIGH CAPACITY 224                                               |             |  |  |  |  |  |  |
| MANN | RED BOX 550              | C                                                            | MEADO-WE                  | MEADO-WEST PERSUASION                                                |             |  |  |  |  |  |  |
| PEI  | TON MISS A               | JA 0839U                                                     |                           | 5L NORSEMAN KING 2291<br>PELTONS MISS IDA 0547R                      |             |  |  |  |  |  |  |
| AN   | DRAS FUSIO               | N R236                                                       | ANDRAS IN                 | FOCUS B17                                                            | 5           |  |  |  |  |  |  |
|      | MIMI 707E<br>Mar Mimi Wo | 085                                                          | RED FINE L                | ANDRAS BELLE B167<br>RED FINE LINE MULBERRY 26P<br>DFRA TARMILY N512 |             |  |  |  |  |  |  |

ProS HB GM CED BW WW YW DMI MILK ME HPG CEM STAY MARB YG CW REA FAT 88 49 39 12 -1.2 58 97 1.67 21 10 10 8 15 0.39 0.04 27 0.22 0.02 67% 79% 38% 58% 62% 56% 47% 75% 83% 90% 68% 37% 59% 53% 40% 26% 24% 49%