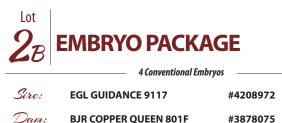

## Lot **EMBRYO PACKAGE**

|       | 4 Conventional Emb    | ryos     |  |
|-------|-----------------------|----------|--|
| Sire: | PIE CAPTAIN 057       | #4388923 |  |
| Dam:  | BJR COPPER QUEEN 801F | #3878075 |  |

GM CED BW WW YW DMI MILK ME HPG CEM STAY MARB YG CW REA FAT ProS HB 114 37 77 13 -1.5 77 133 1.89 29 16 13 9 0.70 0.09 43 0.38 0.03 11

Pie Captain 057 [4388923] is the \$150,000 son of the \$155,000 Quarterback x a daughter of the \$105,000 Franchise. Captain ranks in the Top 1-10% for GM, CED, WW, YW, ADG, Milk, CEM, CW, REA and Top 11-35% for BW, MARB, YG! Note that the top selling female at 9 Mile @ \$42,500 was sired Quarterback. These are likely the only Captain embryos that BJR will offer out of this combination.