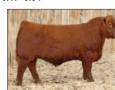

### Lot 32

Lana 403 has massive rib, overall thickness, amazing structure, and fluid movement plus ranks in the top 1-6% % for GM, WW, YW, ADG, HPG, CW along with top 16-19% for Milk, Marbling and REA. 403's dam has a MPPA of 103, MGDam has a MPPA of 107.

Guaranteed 1 90 day pregnancy per package if implanted by a certified embryologist

|       | 3 Conventional En | nbryos   |
|-------|-------------------|----------|
| Sire: | DAMAR NEXT D852   | #3598408 |
| Dam:  | TBJR LANA 403     | #1671251 |

ProsHBGMCEDBWWWYWDMIMILKMEHPGCEMSTAYMARBYGCWREAFAT117675011-0.6671131.622512137170.460.07290.190.02Next is a maternal brother to both the 2019 Grand Champion Denver Bull and Female out of the famousDamar Mimi W085. Look to this mating to produce tremendously sound, powerful, massive ribbed cattlewith backdrop phenotype.

*Dam:* TBJR LANA 403 #1671251

### Pros HB GM CED BW WW YW DMI MILK ME HPG CEM STAY MARB YG CW REA FAT 133 74 59 13 -2.0 75 125 1.72 26 10 12 9 17 0.78 0.12 26 0.17 0.04

Stockmarket ranks in the top 4-6% for HB,GM,WW,YW,ADG,CEM, and MARB. He also boasts a \$Profit @ \$19,784 and \$Ranch @ \$86. This is a no miss mating with 403 that recently commanded \$700/ Embryo for Bootjack Cattle Co. at the 2020 Reds on the Prairie Sale.

LSF BJR Wallstreet 0801H Full sib to Lot 32B

ProsHBGMCEDBWWWYWDMIMILKMEHPGCEMSTAYMARBYGCWREAFAT1085949110.9741282.212920128170.460.11380.280.03Reform was 2017Agribition Grand Champion Red Angus Bull and has had a major impact at VF Red Angus, SixMile Ranch, and Weber Land and Cattle.With a very balanced EPD profile, impeccable structured, stout featured, and smooth fronted this mating with 403 will be sure to impress.

TBJR Lana 403

Damar Next D852

Bieber CL Stockmarket E119

Weber Reform 618

Lot

Consigned by Bootjack Cattle Co. / Paul Haugen / Lewistown, Montana / 406-366-2855 / bootjack@midrivers.com

Lot

BJR Essence 904G