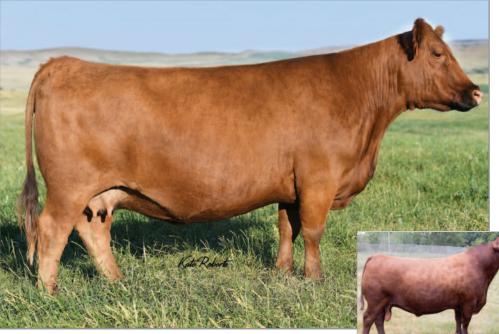

Bieber CL Stockmarket E119

Lot 28 C-Bar Stony 119J

C-BAR STONY W928 BROWN-CBAR MS STONY ML P7500

928 RED DUS FAYETTE 8G AR MS STONY ML P7500 LCC MAJOR LEAGUE A502M BJR MS STONY 4X-516

ProsHBGMCEDBWWWYWDMIMILKMEHPGCEMSTAYMARBYGCWREAFAT112941814-1.958891.41265119210.340.04130.080.0227%7%84%32%48%56%66%50%40%69%48%16%2%65%36%76%54%49%The likelihood that a breed superstar is born dramatically increases when they come from parents that<br/>are breed legends themselves, and such is the case with Stony 119J. Here is a heifer that is loaded with<br/>genetic lead-time and she comes from a cow family that we know has worked time and time again.<br/>Her dam, Stony W928, is the powerplant behind this very successful family line. She is also the dam of<br/>Ms Stony A302, the elite donor at C-Bar that has been one of the most sought after matrons in the breed<br/>with embryos usually selling for over \$2,000 apiece!

When the dust settles this spring, there just might be a little buzz around the industry that is focused on Stony 119J's sire, Lacy Collusion 115F. She is part of his first progeny that was born this spring and now that they are weaned, the Collusion daughters and sons have risen to the top at C-Bar Ranch, and all we can say is watch out this spring because there will be a son or two that will catch the headlines around the breed.

Lacy Collusion 115F • Sire of Lot 28