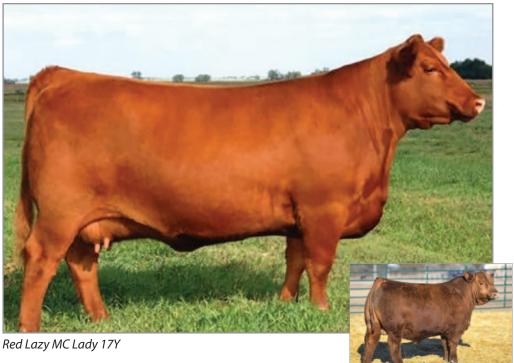

MRLA Resource 137E doesn't need an introduction. Calves sired by him this fall have been topping the sales with numbers like; \$116,500, \$46,000, and \$26,000. Semen is in high demand. You could mate this guy to a donkey and get something worth selling. All jokes aside, we are excited to see what a mating like this will produce. You bet we will be putting in quite a few of these eggs in this spring. Red Lazy MC Cowboy Cut 26U is another outcrossed bull that doesn't need an introduction. He's already proven himself, siring multiple national champions and the famous Yardmaster bull. It would be crazy to know the amount of money he's made his owners over the years. Combining his performance including a whopping 926 lb weaning weight and balanced phenotype with F139 is something we have been waiting for!

Red Lazy MC Cowboy Cut 26U

Lot 11 Sonora's Power - Rudy

Consigned by Sandra Morris & Cheyenne Byrer Cheyenne Byrer Cattle Elgin, Texas 512/229-6301 512/360-7973 morris73se@gmail.com byrerc@gmail.com

#4097040 BD: 02-22-2019 Tattoo: CBY222 CBY A 100% AR Bull