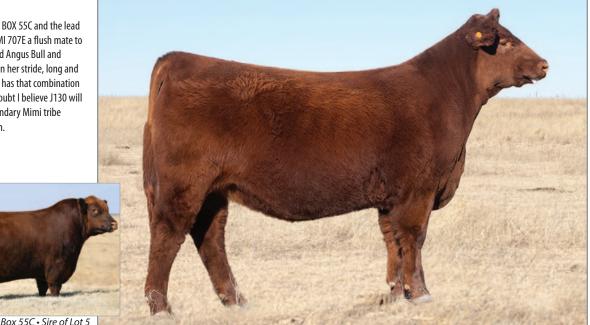

### Lot 5

J130 is a daughter out of MANN RED BOX 55C and the lead donor for Zerr Red Angus, C BAR MIMI 707E a flush mate to the 2019 NWSS Grand Champion Red Angus Bull and Female. This open heifer is smooth in her stride, long and deep through her rib. I love how she has that combination of softness and power. With out a doubt I believe J130 will be a solid representation of her legendary Mimi tribe reputation. Selling 100% possession.

Mann Red Box 55C • Sire of Lot 5

| Lot  | Oakley, KS /             | y Zerr Red Angus / Je<br>785-672-7183 / je<br><b>RMIMI J</b> | erradz66@yahoo.com        |                                                                      |             |  |  |  |  |  |  |
|------|--------------------------|--------------------------------------------------------------|---------------------------|----------------------------------------------------------------------|-------------|--|--|--|--|--|--|
|      | #4465677                 | BD: 02-18-2021                                               | Tattoo: J130 ZERR         | A 100% AR                                                            | Open Heifer |  |  |  |  |  |  |
|      |                          | BW <b>82</b> lbs                                             | s. • WW <b>608</b> lbs. — |                                                                      |             |  |  |  |  |  |  |
| SLO  | GN WIDELOA               | D 920W                                                       | UBAR HIGH                 | UBAR HIGH CAPACITY 224                                               |             |  |  |  |  |  |  |
| MANN | RED BOX 550              | C                                                            | MEADO-WE                  | MEADO-WEST PERSUASION                                                |             |  |  |  |  |  |  |
| PEI  | TON MISS A               | JA 0839U                                                     |                           | 5L NORSEMAN KING 2291<br>PELTONS MISS IDA 0547R                      |             |  |  |  |  |  |  |
| AN   | DRAS FUSIO               | N R236                                                       | ANDRAS IN                 | FOCUS B17                                                            | 5           |  |  |  |  |  |  |
|      | MIMI 707E<br>Mar Mimi Wo | 085                                                          | RED FINE L                | ANDRAS BELLE B167<br>RED FINE LINE MULBERRY 26P<br>DFRA TARMILY N512 |             |  |  |  |  |  |  |