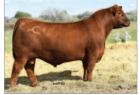

## Lot 17

BJR Dakel 703E [3729883] with a MPPA of 105 has EPDs ranking in Top 1-10% for GM, YW, ADG, Marb, YG, REA and Top 11-35% for CED, BW, WW, Milk, HPG, BFat. Dakel 703E scanned a 6.57 Marbling and had a 1.36 per hundred REA ratio. Dakel 703E has ranked as high as top 2.6% for \$Profit. Dakel 703E is the 3rd generation donor BJR has used. The cow family stems back to the BJR cow family that produced the great BJR Yogo bull that was #1 for WW and #1 for YW in the Breed in his era. BJR has a nice set of ET calves on the ground out of Dakel 703E.