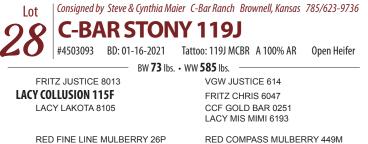

Bieber CL Stockmarket E119

Lot 28 C-Bar Stony 119J

C-BAR STONY W928 BROWN-CBAR MS STONY ML P7500

928 RED DUS FAYETTE 8G AR MS STONY ML P7500 LCC MAJOR LEAGUE A502M BJR MS STONY 4X-516

ProsHBGMCEDBWWWYWDMIMILKMEHPGCEMSTAYMARBYGCWREAFAT112941814-1.958891.41265119210.340.04130.080.0227%7%84%32%48%56%66%50%40%69%48%16%2%65%36%76%54%49%The likelihood that a breed superstar is born dramatically increases when they come from parents that<br/>are breed legends themselves, and such is the case with Stony 119J. Here is a heifer that is loaded with<br/>genetic lead-time and she comes from a cow family that we know has worked time and time again.<br/>Her dam, Stony W928, is the powerplant behind this very successful family line. She is also the dam of<br/>Ms Stony A302, the elite donor at C-Bar that has been one of the most sought after matrons in the breed<br/>with embryos usually selling for over \$2,000 apiece!

When the dust settles this spring, there just might be a little buzz around the industry that is focused on Stony 119J's sire, Lacy Collusion 115F. She is part of his first progeny that was born this spring and now that they are weaned, the Collusion daughters and sons have risen to the top at C-Bar Ranch, and all we can say is watch out this spring because there will be a son or two that will catch the headlines around the breed.

Lacy Collusion 115F • Sire of Lot 28