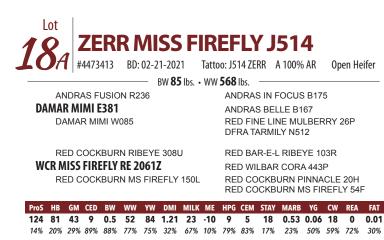

ZERR Miss Firefly J514 • Lot 18A

ANDRAS FUSION R236 **DAMAR MIMI E381** DAMAR MIMI W085

WCR MISS FIREFLY RE 2061Z

Lot

RED COCKBURN RIBEYE 308U

**RED COCKBURN MS FIREFLY 150L** 

ANDRAS IN FOCUS B175 ANDRAS BELLE B167 RED FINE LINE MULBERRY 26P DFRA TARMILY N512

RED BAR-E-L RIBEYE 103R RED WILBAR CORA 443P **RED COCKBURN PINNACLE 20H RED COCKBURN MS FIREFLY 54F** 

ProS HB GM CED BW WW YW DMI MILK ME HPG CEM STAY MARB YG CW REA FAT 124 81 43 9 0.5 52 84 1.21 23 -10 9 5 18 0.53 0.06 18 0 0.01  $14\% \hspace{0.5cm} 20\% \hspace{0.5cm} 29\% \hspace{0.5cm} 89\% \hspace{0.5cm} 88\% \hspace{0.5cm} 77\% \hspace{0.5cm} 75\% \hspace{0.5cm} 32\% \hspace{0.5cm} 67\% \hspace{0.5cm} 10\% \hspace{0.5cm} 79\% \hspace{0.5cm} 83\% \hspace{0.5cm} 17\% \hspace{0.5cm} 23\% \hspace{0.5cm} 50\% \hspace{0.5cm} 59\% \hspace{0.5cm} 72\% \hspace{0.5cm} 30\% \hspace{0.5cm} 30\% \hspace{0.5cm} 30\% \hspace{0.5cm} 10\% \hspace{0.5cm} 10\%$ 

ProS HB GM CED BW WW YW DMI MILK ME HPG CEM STAY MARB YG REA CW 124 81 43 9 0.5 52 84 1.21 23 -10 9 5 18 0.53 0.06 18 0 0.01 14% 20% 29% 89% 88% 77% 75% 32% 67% 10% 79% 83% 17% 23% 50% 59% 72% 30% This is the very first offering of daughters out of the WCR Firefly 2061Z that I have ever offered. These are also the first females she's produced since 2016! These flush mate sisters are sired by the 2019 NWSS Grand Champion Red Angus Bull Damar Mimi E381. If you like them Big, Stout, Square and Deep bodied here's your opportunity to get into some tremendous females, with incredible genetic backing.

Selling 100% possession of choice A,B,C with options.

ZERR Miss Firefly J516 • Lot 18C

Consigned by Murray Hay and Cattle / Brett Murray / Lebanon, OR / 503-710-1474 / murrayhayandcattle@yahoo.com

| j                                     | EMBRYO PACKAGE |                        |          |          |            |          |           |             |            |           |  |            |              |            |          |             |             |
|---------------------------------------|----------------|------------------------|----------|----------|------------|----------|-----------|-------------|------------|-----------|--|------------|--------------|------------|----------|-------------|-------------|
|                                       | S              | Sire: MANN RED BOX 55C |          |          | #3525359   |          |           |             |            |           |  |            |              |            |          |             |             |
| Dam: TBJR MISS SENSATION 407 #1671245 |                |                        |          |          |            |          |           |             |            |           |  |            |              |            |          |             |             |
|                                       | ProS<br>81     | HB<br>38               | GM<br>44 | CED<br>8 | BW<br>-0.2 | WW<br>63 | YW<br>105 | DMI<br>1.95 | MILK<br>20 | HPG<br>14 |  | STAY<br>12 | MARB<br>0.46 | YG<br>0.04 | CW<br>32 | REA<br>0.44 | FAT<br>0.03 |