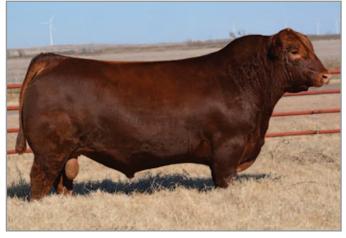

Red Blairs Bingo 581B • Sire of Lot 3

Consigned by WRAZ Red Angus / Phil Birnie / Wawota, Sask. / 306-577-7440 / mustanglcc2015@gmail.com

**RED MEM Bayberry 27X** 

| <b>U</b> A EMBRYO PACKAGE                                                                                                               |                                                                                                                                       |  |  |  |  |  |  |  |  |  |
|-----------------------------------------------------------------------------------------------------------------------------------------|---------------------------------------------------------------------------------------------------------------------------------------|--|--|--|--|--|--|--|--|--|
| 3 Conventional Embryos                                                                                                                  | 4 Conventional Embryos                                                                                                                |  |  |  |  |  |  |  |  |  |
| Sire: RED MINBURN COPENHAGEN 3Y #2400918                                                                                                | Sire: RED BRYLOR NEW TREND 22 #438816                                                                                                 |  |  |  |  |  |  |  |  |  |
| Dam: RED MEM BAYBERRY 27X #2319353                                                                                                      | Dam: RED MEM BAYBERRY 27X #2319353                                                                                                    |  |  |  |  |  |  |  |  |  |
| Pros HB GM CED BW WW YW DMI MILK ME HPG CEM STAY MARB YG CW REA FAT<br>89 86 3 11 -0.4 59 90 1.40 21 -14 13 7 15 0.14 0.09 18 0.02 0.02 | ProS HB GM CED BW WW YW DMI MILK ME HPG CEM STAY MARB YG CW REA FAT<br>104 85 19 9 1.1 56 89 1.42 25 0 15 7 17 0.25 0.08 21 0.04 0.02 |  |  |  |  |  |  |  |  |  |