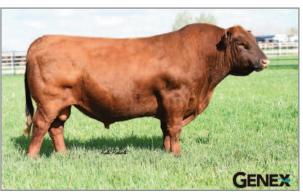

18A.This female was purchased in the 2019 NWSS Mile High Classic as the choice lot from the Sonstegards ofMinnesota.We have 7 Eucla ET calves at side of dams in our Fall Program sired by G A R Ashland and RedJJL Final Deal 78Z and she is raising a natural calf by LSF SRR Fantastic 9206G. We will be retaining all ofthe Eucla daughters in our herd to start that family in our program and are very excited about theseprogeny at 4 months of age. At catalog printing time, Domain is the registered sire of 4288 progenyshowing his popularity and heavy usage among Red Angus breeders across the globe. Selling an IVFflush to the bull of your choice with the guarantee of 6 and buyer receiving all . Flush will occur at TransOva Genetics in Chillicothe, MO January 15-May 15, 2022 at the buyer's expense.



GENEX

WFL Merlin 018A



### Consigned by Bootjack Cattle Co. / Paul Haugen / Lewistown, Montana / 406-366-2855 / bootjack@midrivers.com

Each BJR Dory Jiba 806F embryo package has 3 or 4 conventional embryos stored @ Genex Billings.



| 4 conventional emoryos |    |    |     |      |     |                  |      |      |    |     |     |          |      |      |    |      |      |
|------------------------|----|----|-----|------|-----|------------------|------|------|----|-----|-----|----------|------|------|----|------|------|
| Sire: BIEBER C         |    |    |     |      |     | CL ENERGIZE F121 |      |      |    |     | #   | #3958815 |      |      |    |      |      |
| Dam:                   |    |    | B   | JR D | ORY | JIBA             | 806  | δF   |    |     | #   | 3878