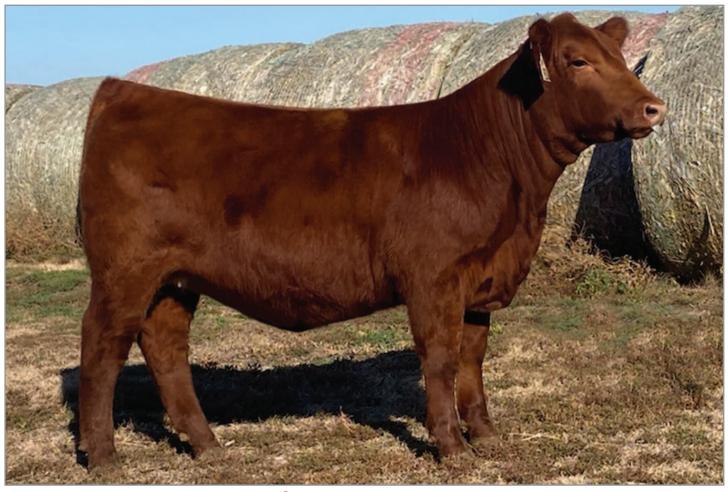

Lot 1 C-Bar Abigrace 112J

 Pros
 HB
 GM
 Ceb
 BW
 WW
 YW
 DMI
 MILK
 ME
 HPG
 CeM
 STAY
 MARB
 FG
 CW
 FEA
 FAI

 135
 54
 82
 12
 -1.9
 69
 118
 1.9
 27
 7
 15
 6
 13
 0.7
 0.12
 41
 0.75
 -0.01

 7%
 71%
 1%
 54%
 48%
 17%
 10%
 90%
 29%
 79%
 5%
 70%
 77%
 5%
 2%
 3%
 1%
 9%

Opportunities like this one don't come along very often... Abigrace 112J has as much genetic prowess and future earning potential as any female ever offered in the Red Angus breed. Forget about her exquisite looks and royal lineage for a second and just focus on her genetic predictions... she ranks in the top 10% or better for 10 traits, including carcass EPDs that rank in the top 5% for Marbling, the top 2% for YG and CW, and the top 1% for REA and GM!

Bieber Hard Drive Y120 • Sire of Lot 1

Her dam, Abigrace 636D, is already a breed superstar, earning the praise and admiration from some of the top cowmen in the industry. Not to be overshadowed by her breed leading full brother, the \$105,000 9 Mile Franchise 6305, Abigrace 636D has gone on to make some of her own noise around the breed with progeny like PIE Commander 0100, the \$77,500 Quarterback son owned by C-Bar, Berwald Red Angus, SD, and Buffalo Creek Red Angus, TX.

Her sire, Bieber Hard Drive Y120, is one of the most sought-after bulls in the breed and rightfully so, earning one of the best proofs in the business with unreal growth and carcass EPDs. On top of that, he is known as one of the best female producers in the country and his daughters are a rare and superhot commodity.