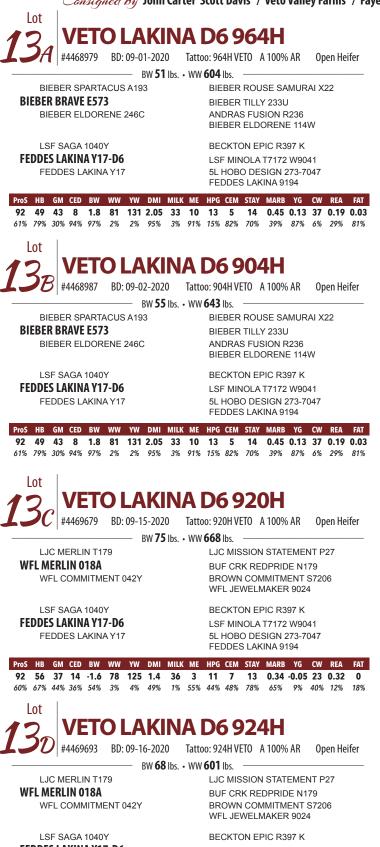

### Dam of Lot 12-13 Feddes Lakina Y17-D6

# 12 EMBRYO PACKAGE

| Sire A: | KJL/CLZB COMPLETE 7000E | #3796236 |  |
|---------|-------------------------|----------|--|
| Sire B: | LSF SRR PRESIDENT 8177F | #3925037 |  |
| Dam:    | FEDDES LAKINA Y17-D6    | #3539659 |  |
|         |                         |          |  |

|    | Pros | пв  | GIM | CED | BW   | **** | Y W | DIMI | WILK | WE | nPu | CEIM | STAT | MARB | 10   | CW | REA  | PAI  |  |
|----|------|-----|-----|-----|------|------|-----|------|------|----|-----|------|------|------|------|----|------|------|--|
| A: | 115  | 63  | 53  | 12  | -0.6 | 79   | 129 | 1.77 | 31   | 8  | 14  | 7    | 14   | 0.53 | 0.09 | 36 | 0.22 | 0.02 |  |
| B: | 147  | 103 | 43  | 13  | -1.8 | 74   | 115 | 1.34 | 32   | 0  | 16  | 9    | 18   | 0.56 | 0.05 | 23 | 0.25 | 0.03 |  |

Feddes Lakina D6 easily stood out in the 100+ heifers in the 2016 Feddes heifer crop as our \$11,000 choice. D6 has been a favorite since she got off the trailer from Montana, just as she was the day we chose her. We knew we had the right one when she was both Chuck and Jake's top pick as well. Of course Saga needs no introduction. Her dam, Y17 is the high MPPA cow of the Feddes cowherd as well as the dam of the ever popular Feddes Silver Bow. D6 has more than exceeded our expectations as she's matured into a big bellied ultra feminine fronted, beautifully uddered, super attractive, big boned and sound female, that always gets the comment "who's that?" from visitors looking at our cattle. Her disposition is second to none, calm and easy going as if she's an old seasoned show heifer but has never worn a halter.

We've only offered one other daughter before this choice, her natural calves have been standouts, her ET heifers are top notch replacement prospects, and the bulls are stout, heavy muscled studs, several of which are being prepped for the 2022 Ludvigson-Nebraska "Cornhusker" bull sale. We plan to use her most recent natural bull calf VETO Justified for natural service. Along with being just the second daughter we've offered this is also first genetic opportunity through embryos. This choice includes buyer's pick of two WFL Merlin and two Bieber Brave heifers. All born September 2020. The heifers won't be in OKC but videos of each along with one of D6 will be available on our Facebook page Veto Valley Farms, website vetovalleyfarms.com, or can be requested and sent by email.

They're a cookie cutter set of deep bodied, stout, attractive maternal sisters, we are extremely proud of. We'll work with the buyer in helping to make this choice if needed along with helping to arrange shipment. This is a tremendously unique opportunity to add her genetics, maternal and phenotypic excellence to any program. The 4 sisters that aren't chosen will undoubtedly be replacements for us alongside their Bieber Forefront maternal sisters. D6 is truly a cow that does no wrong. The choice will make a lasting impact wherever she goes.

Consigned by John Carter Scott Davis / Veto Valley Farms / Fayetteville, Tennessee / 931/703-0090 / jwcarter.1980@gmail.com

Veto Lakina D6 964H • Lot 13A

Veto Lakina D6 904H • Lot 13B

Veto Lakina D6 920H • Lot 13C

Veto Lakina D6 924H • Lot 13D

**FEDDES LAKINA Y17-D6** FEDDES LAKINA Y17

LSF MINOLA T7172 W9041 51 HOBO DESIGN 273-7047 FEDDES LAKINA 9194

Red Cinder Freyja 29E