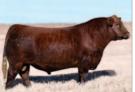

### Consigned by Bootjack Cattle Co. / Paul Haugen / Lewistown, Montana / 406-366-2855 / bootjack@midrivers.com

BJR Copper Queen 801F (pictured as a yearling) BJR Copper Queen 801F [3878075] is a daughter of the \$150,000 outcross Platinum and the many times sale topper & syndicated Scarlet 2201. 801F ranks in the top 1-10% for GM, WW, YW, ADG, HPG, CW, REA! 801F's MGGDam [7166] by Rambo 502 is a full sister to the dam [7184] of Grand Prix that was National champion in US & Brazil. Their dam was the \$50,000 Miss Forster Coppertop 591 with a 120 MPPA!