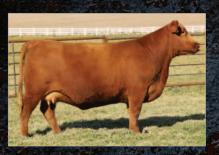

## **BOWL MS FUSION 1007**

#4418509 BD: 02-17-2021 Tattoo: 1007 BOWL A 100% AR Open Heifer

#1506931

Size: ANDRAS FUSION R236

Dam: BRA LADY POWERSTROKE 424 #1670836

 Pros
 HB
 GM
 CED
 BW
 WW
 VW
 DMI
 MILK
 ME
 HPG
 CEM
 STAT
 MARB
 YG
 CW
 REA
 FAT

 102
 52
 50
 16
 -3.9
 51
 87
 1.54
 25
 4
 5
 10
 16
 0.56
 0.08
 24
 -0.06
 0.00

 42%
 74%
 18%
 14%
 15%
 79%
 63%
 50%
 62%
 99%
 7%
 48%
 19%
 65%
 35%
 84%
 16%