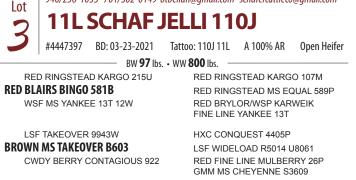

STRA Relentless

Sire:

Dam:

Lot 3 11L Schaf Jelli 110J

Consigned by Brad Bellah Lazy 11 Cattle Co. & Corey Schafer Schafer Cattle Co. Woodson, Texas 940/256-1033 701/302-0149 btbellah@gmail.com schafercattleco@gmail.com

YW DMI MILK STAY MARB ProS HB GM CED BW ww HPG YG CW REA 56 32 14 -1.1 62 95 1.05 20 -7 12 0.42 0.04 15 0.06 0.01 88 14 6 
 66%
 67%
 54%
 32%
 64%
 43%
 52%
 22%
 88%
 17%
 14%
 64%
 85%
 45%
 39%
 68%
 59%
 39%
 Backed by an incredible cow family from R. A Brown Ranch, this female possesses everything we hoped she would. Bingo 581B stamped this daughter with an extended front end and bold rib shape that she carries all the way down her spine. She sits down on a great set of running gear and gives a striking, up-headed look from the side. This is a cow in the making with a show heifer presence ready to go to work in both aspects. If you're looking to add substance, longevity and power to your herd, then this is your gal!

Red Blairs Bingo 581B • Sire of Lot 3

Consigned by WRAZ Red Angus / Phil Birnie / Wawota, Sask. / 306-577-7440 / mustanglcc2015@gmail.com

**RED MEM Bayberry 27X** 

| <b>U</b> A EMBRYO PACKAGE                                                                                                               |                                                                                                                                       |  |  |  |  |  |  |  |  |  |
|-----------------------------------------------------------------------------------------------------------------------------------------|---------------------------------------------------------------------------------------------------------------------------------------|--|--|--|--|--|--|--|--|--|
| 3 Conventional Embryos                                                                                                                  | 4 Conventional Embryos                                                                                                                |  |  |  |  |  |  |  |  |  |
| Sire: RED MINBURN COPENHAGEN 3Y #2400918                                                                                                | Sire: RED BRYLOR NEW TREND 22 #438816                                                                                                 |  |  |  |  |  |  |  |  |  |
| Dam: RED MEM BAYBERRY 27X #2319353                                                                                                      | Dam: RED MEM BAYBERRY 27X #2319353                                                                                                    |  |  |  |  |  |  |  |  |  |
| Pros HB GM CED BW WW YW DMI MILK ME HPG CEM STAY MARB YG CW REA FAT<br>89 86 3 11 -0.4 59 90 1.40 21 -14 13 7 15 0.14 0.09 18 0.02 0.02 | ProS HB GM CED BW WW YW DMI MILK ME HPG CEM STAY MARB YG CW REA FAT<br>104 85 19 9 1.1 56 89 1.42 25 0 15 7 17 0.25 0.08 21 0.04 0.02 |  |  |  |  |  |  |  |  |  |