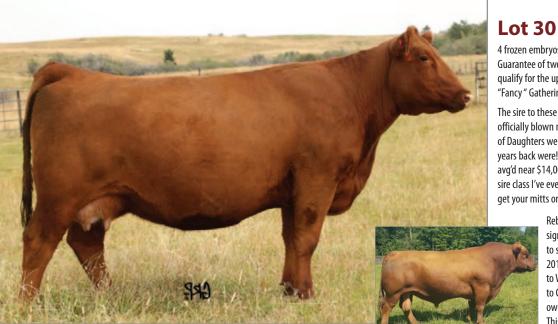

### Lot 29

Selling a package of 4 #1 grade frozen embryos stored at Hawkeye East. Guarantee of 2 90 day pregnancies.

If a Red Angus cow anywhere in the world deserves a medal it just might be old Reba 49W!! What a Peach she is! She has been propagated thru embryo transplant techniques 28 times now at 5 different ET collection centers in 2 different countries. I always remember Clint Woodrow's comment on this cow when she resided at EBY Ranch in Kansas" I don't have any ties to the Red Business ....." he said"..... But any shape, color or form of a cow you want to have ...... That cow 49W could darn sure be the one!" She started out as a heifer calf in RRUP sale and has developed into one of the

most dominant cows in history. So much so in fact that at this time we would like to announce the upcoming theme sale dedicated entirely to her called the RED REBA "Fancy" Gathering sale in 2023!!! All direct progeny from her along with cattle tracing to her will qualify for this truly unique event. It will be one for the book I'm going to write one day!!

> CW REA

Red Mcrae's Reba 49W

| Lot   | Consigned by On The Mark Cattle Co. / Mark Ch | riss     |  |
|-------|-----------------------------------------------|----------|--|
| 29    | EMBRYO PACKAGE                                |          |  |
|       | Selling 4 #1 Grade Embryos                    |          |  |
| Sire: | RED FINE LINE MULBERRY 26P                    | #1151261 |  |
| Dam:  | RED MCRAE'S REBA 49W                          | #1682955 |  |

Red Fine Line Mulberry 26P

ProS

82

lot Consinaed by Brylor Ranch and OTM

| LUI   | consinged by brytor hunch and only |  |
|-------|------------------------------------|--|
| 30    | EMBRYO PACKAGE                     |  |
| I     | Selling 4 Embryos                  |  |
| _     |                                    |  |
| Sire: | RED MINBURN COPENHAGEN 3Y #2400918 |  |
|       |                                    |  |
| Dam:  | RED BRYLOR OTHC REBA 49D #4163006  |  |
|       |                                    |  |

GM CED BW WW YW DMI MILK ME HPG CEM STAY MARB YG CW REA HB FAT ProS 124 103 21 13 -0.6 61 99 1.49 22 2 15 10 19 0.30 0.12 19 0.00 0.03

71 12 11 0.0 66 103 1.56 22 -11 11 8 14 0.25 0.12 19 -0.01 0.03

HB GM CED BW WW YW DMI MILK ME HPG CEM STAY MARB YG

4 frozen embryos stored at Hawkeye east in Iowa. Guarantee of two 90 day pregnancies. All resulting calves qualify for the upcoming newly announced RED REBA "Fancy" Gathering sale.

The sire to these embryos - Copenhagen 3Y just may have officially blown my mind with just how "stupid good" his set of Daughters were. At the unbelievable U-2 dispersal a few years back were!! About 30 of them in all age categories avg'd near \$14,000 that day. It was maybe the best Get-ofsire class l've ever seen! Its no wonder his semen (if you can get your mitts on it) commands big time dollars.