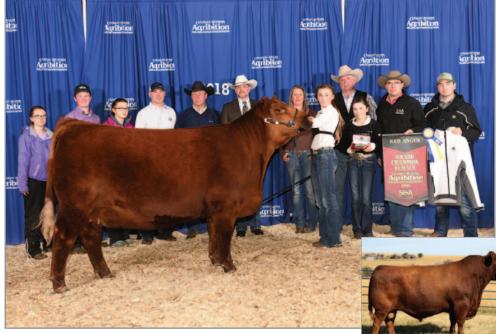

### Lot 14

Selling a frozen package of 4 # 1 embryos. Guarantee 2 90 day pregnancies. FOB Hawkeye East.

This is one legendary mating right here now! Mulberry who has been referred to as the "King of the World" after he was named Premiere sire of the 2009 World Angus Forum show in Canada (Largest Red Angus show anywhere on the planet). He was also in his own right the back to back years Grand Champion bull at Agribition and Farmfair in 2005 and 2006. His daughters carry his reputation forward! They are a thing of beauty. Freyja 29E also holds claim to back to back Farmfair wins and also was named Grand Champion Feamale at the 2018 Agribition. She was first discovered at RRUP as the high seller in 2018 at \$15,500 for a half

> interest. She has produced two heifer calves now at \$14,500 and \$12,000 also 3 flushes have avg'd \$10,250. A daughter was also just fresh off being the record breaking bred heifer at RRUP in 2021 at \$40,000!! This cow can produce with the best in the world. Make today the day you start the new year off with a major impact statement in purchasing these eggs and solidifying your place in Red Angus history.

### Renee 44F was a \$10,500 heifer at RRUP 3 years ago and now her first two naturally born calves have avg'd \$22,500. Unreal!! She is so beautifully constructed you would be amazed at her rib shape her udder quality and her overall dimensions. She's now mated to Resource 137E for her upcoming 2022 calf and then will be pulled out of production for further ET work. You gotta fast-track the good ones!! See her son named Resolution in Lot 72 in this catalog.