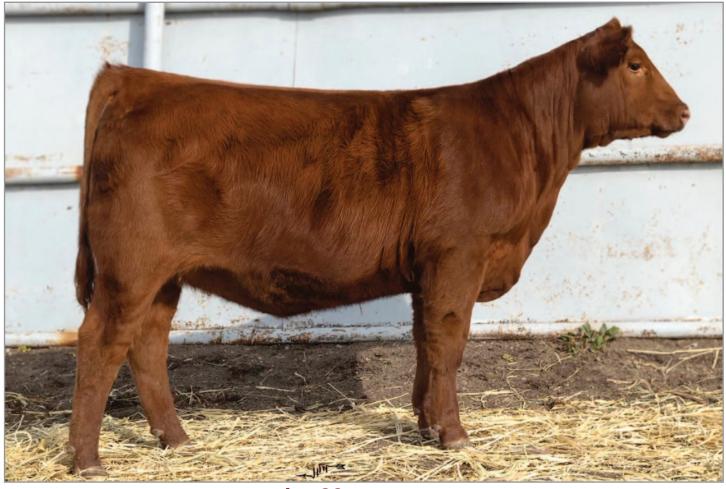

Bieber CL Stockmarket E119

Lot 28 C-Bar Stony 119J

C-BAR STONY W928 BROWN-CBAR MS STONY ML P7500

928 RED DUS FAYETTE 8G AR MS STONY ML P7500 LCC MAJOR LEAGUE A502M BJR MS STONY 4X-516

ProsHBGMCEDBWWWYWDMIMILKMEHPGCEMSTAYMARBYGCWREAFAT112941814-1.958891.41265119210.340.04130.080.0227%7%84%32%48%56%66%50%40%69%48%16%2%65%36%76%54%49%The likelihood that a breed superstar is born dramatically increases when they come from parents that<br/>are breed legends themselves, and such is the case with Stony 119J. Here is a heifer that is loaded with<br/>genetic lead-time and she comes from a cow family that we know has worked time and time again.<br/>Her dam, Stony W928, is the powerplant behind this very successful family line. She is also the dam of<br/>Ms Stony A302, the elite donor at C-Bar that has been one of the most sought after matrons in the breed<br/>with embryos usually selling for over \$2,000 apiece!

When the dust settles this spring, there just might be a little buzz around the industry that is focused on Stony 119J's sire, Lacy Collusion 115F. She is part of his first progeny that was born this spring and now that they are weaned, the Collusion daughters and sons have risen to the top at C-Bar Ranch, and all we can say is watch out this spring because there will be a son or two that will catch the headlines around the breed.

Lacy Collusion 115F • Sire of Lot 28