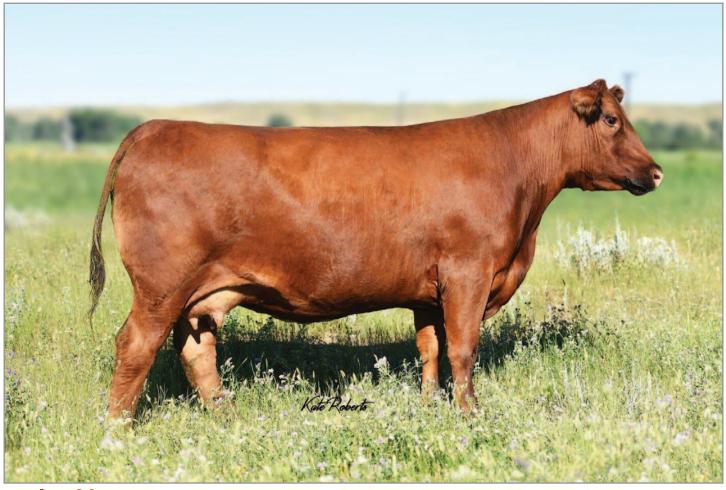

## **BOWL MS FUSION 1007**

#4418509 BD: 02-17-2021 Tattoo: 1007 BOWL A 100% AR Open Heifer

#1506931

Size: ANDRAS FUSION R236

Dam: BRA LADY POWERSTROKE 424 #1670836

 Pros
 HB
 GM
 CED
 BW
 WW
 VW
 DMI
 MILK
 ME
 HPG
 CEM
 STAT
 MARB
 YG
 CW
 REA
 FAT

 102
 52
 50
 16
 -3.9
 51
 87
 1.54
 25
 4
 5
 10
 16
 0.56
 0.08
 24
 -0.06
 0.00

 42%
 74%
 18%
 14%
 15%
 79%
 63%
 50%
 62%
 99%
 7%
 48%
 19%
 65%
 35%
 84%
 16%