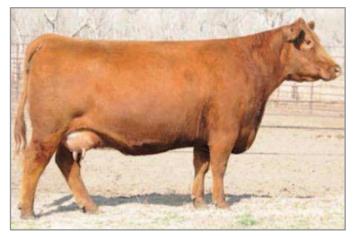

### Lot 21

Royce's Sensational was purchased for \$54,000 in the 2017 Denver Mile High Sale. Sensational comes from the McPhee Red Angus herd of Lodi, California. The McPhee family are long-time Red Angus breeders known for cattle that consistently reach the top 25% (or higher) in breed EPDs. Sensational had been a winning show heifer for Royce McPhee. In short, she embodied structure + performance. She was known as the EPD Queen at JCL.

Sensational has passed on, but 2 daughters remain in our herd, and Fall 2020 calves on the ground look amazing!

Here's an opportunity ... to buy her genetics!

JCL DAYTON 923G

Royce's Sensational 14

| Lot Consigned by James & Cheryl Linthicum JCL Red Angus Welch, Oklahoma 1918/533-0445 jcl@ruralinet.net 221 Consigned by Gene Rouse & Dan Bormann Rouse Red Angus Huxley, Iowa 515/597-2245 515/520-7707 EMBRYO PACKAGE                                                                                                                                                                                                        |                                                                                                                                                                                                                                                                                                                                                                                                                                |  |  |
|--------------------------------------------------------------------------------------------------------------------------------------------------------------------------------------------------------------------------------------------------------------------------------------------------------------------------------------------------------------------------------------------------------------------------------|--------------------------------------------------------------------------------------------------------------------------------------------------------------------------------------------------------------------------------------------------------------------------------------------------------------------------------------------------------------------------------------------------------------------------------|--|--|
| 4 IVF Embryos<br>Sere: JCL DAYTON 923G #4231006                                                                                                                                                                                                                                                                                                                                                                                | 3 Conventional Embryos                                                                                                                                                                                                                                                                                                                                                                                                         |  |  |
| <i>MCPHEE NEW REVELATION</i><br><i>MCPHEE NEW REVELATION</i><br><i>Dam:</i> ROYCE'S SENSATIONAL 14<br>JST RUBY'S ROBIN                                                                                                                                                                                                                                                                                                         | HUST CHIEF SEQUOYA R336<br>Dam: BIEBER ADELLE 297Y<br>BIEBER ADELLE 7226                                                                                                                                                                                                                                                                                                                                                       |  |  |
| Pros         HB         GM         CED         BW         WW         YW         DMI         MILK         ME         HPG         CEM         STAY         MARB         YG         CW         REA         FAT           122         83         39         14         -1.8         68         114         2.15         34         3         9         8         19         0.44         0.09         30         0.14         0.02 | Pros         HB         GM         CED         BW         WW         YW         DMI         MILK         ME         HPG         CEM         STAY         MARB         YG         CW         REA         FAT           129         73         57         13         -2.3         73         115         1.66         25         6         9         7         18         0.67         0.04         32         0.35         0.02 |  |  |