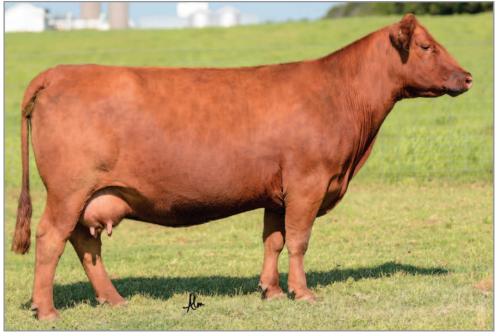

### Lot 21

Royce's Sensational was purchased for \$54,000 in the 2017 Denver Mile High Sale. Sensational comes from the McPhee Red Angus herd of Lodi, California. The McPhee family are long-time Red Angus breeders known for cattle that consistently reach the top 25% (or higher) in breed EPDs. Sensational had been a winning show heifer for Royce McPhee. In short, she embodied structure + performance. She was known as the EPD Queen at JCL.

Sensational has passed on, but 2 daughters remain in our herd, and Fall 2020 calves on the ground look amazing!

Here's an opportunity ... to buy her genetics!

JCL DAYTON 923G

Royce's Sensational 14

| Lot Consigned by James & Cheryl Linthicum JCL Red Angus Welch, Oklahoma 1918/533-0445 jcl@ruralinet.net 221 Consigned by Gene Rouse & Dan Bormann Rouse Red Angus Huxley, Iowa 515/597-2245 515/520-7707 EMBRYO PACKAGE                                                                                                                                                                                                        |                                                                                                                                                                                                                                                                                                                                                                                                                                |  |  |
|--------------------------------------------------------------------------------------------------------------------------------------------------------------------------------------------------------------------------------------------------------------------------------------------------------------------------------------------------------------------------------------------------------------------------------|--------------------------------------------------------------------------------------------------------------------------------------------------------------------------------------------------------------------------------------------------------------------------------------------------------------------------------------------------------------------------------------------------------------------------------|--|--|
| 4 IVF Embryos<br>Sere: JCL DAYTON 923G #4231006                                                                                                                                                                                                                                                                                                                                                                                | 3 Conventional Embryos                                                                                                                                                                                                                                                                                                                                                                                                         |  |  |
| <i>MCPHEE NEW REVELATION</i><br><i>MCPHEE NEW REVELATION</i><br><i>Dam:</i> ROYCE'S SENSATIONAL 14<br>JST RUBY'S ROBIN                                                                                                                                                                                                                                                                                                         | HUST CHIEF SEQUOYA R336<br>Dam: BIEBER ADELLE 297Y<br>BIEBER ADELLE 7226                                                                                                                                                                                                                                                                                                                                                       |  |  |
| Pros         HB         GM         CED         BW         WW         YW         DMI         MILK         ME         HPG         CEM         STAY         MARB         YG         CW         REA         FAT           122         83         39         14         -1.8         68         114         2.15         34         3         9         8         19         0.44         0.09         30         0.14         0.02 | Pros         HB         GM         CED         BW         WW         YW         DMI         MILK         ME         HPG         CEM         STAY         MARB         YG         CW         REA         FAT           129         73         57         13         -2.3         73         115         1.66         25         6         9         7         18         0.67         0.04         32         0.35         0.02 |  |  |