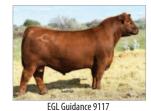

## Lot 17

BJR Dakel 703E [3729883] with a MPPA of 105 has EPDs ranking in Top 1-10% for GM, YW, ADG, Marb, YG, REA and Top 11-35% for CED, BW, WW, Milk, HPG, BFat. Dakel 703E scanned a 6.57 Marbling and had a 1.36 per hundred REA ratio. Dakel 703E has ranked as high as top 2.6% for \$Profit. Dakel 703E is the 3rd generation donor BJR has used. The cow family stems back to the BJR cow family that produced the great BJR Yogo bull that was #1 for WW and #1 for YW in the Breed in his era. BJR has a nice set of ET calves on the ground out of Dakel 703E.

4 Conventional Embryos @ Genex Billings by each of these elite sires.

| Sire: | EGL GUIDANCE 9117 | #4208972 |
|-------|-------------------|----------|
| Dam:  | BJR DAKEL 703E    | #3729883 |

### ProS HB GM CED BW WW YW DMI MILK ME HPG CEM STAY MARB YG CW REA FAT

106485815-2.8671172.24284158110.650.00290.340.01EGL Guidance 9117 [4208972] is the \$80,000 sensation with type, data, and outcross pedigree stacking<br/>Spur Franchise of Garton, Basin Yellowstone, and Mytty In Focus. His MGDam produced the About Time @ABS. When his data is entered, watch for the EPDs to explode as his first calf reports are fantastic.