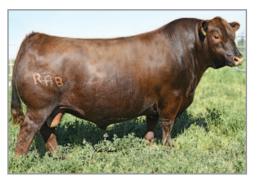

ZERR Miss Firefly J514 • Lot 18A

ANDRAS FUSION R236 **DAMAR MIMI E381** DAMAR MIMI W085

WCR MISS FIREFLY RE 2061Z

Lot

RED COCKBURN RIBEYE 308U

**RED COCKBURN MS FIREFLY 150L** 

ANDRAS IN FOCUS B175 ANDRAS BELLE B167 RED FINE LINE MULBERRY 26P DFRA TARMILY N512

RED BAR-E-L RIBEYE 103R RED WILBAR CORA 443P **RED COCKBURN PINNACLE 20H RED COCKBURN MS FIREFLY 54F** 

ProS HB GM CED BW WW YW DMI MILK ME HPG CEM STAY MARB YG CW REA FAT 124 81 43 9 0.5 52 84 1.21 23 -10 9 5 18 0.53 0.06 18 0 0.01  $14\% \hspace{0.5cm} 20\% \hspace{0.5cm} 29\% \hspace{0.5cm} 89\% \hspace{0.5cm} 88\% \hspace{0.5cm} 77\% \hspace{0.5cm} 75\% \hspace{0.5cm} 32\% \hspace{0.5cm} 67\% \hspace{0.5cm} 10\% \hspace{0.5cm} 79\% \hspace{0.5cm} 83\% \hspace{0.5cm} 17\% \hspace{0.5cm} 23\% \hspace{0.5cm} 50\% \hspace{0.5cm} 59\% \hspace{0.5cm} 72\% \hspace{0.5cm} 30\% \hspace{0.5cm} 30\% \hspace{0.5cm} 30\% \hspace{0.5cm} 10\% \hspace{0.5cm} 10\%$ 

ProS HB GM CED BW WW YW DMI MILK ME HPG CEM STAY MARB YG REA CW 124 81 43 9 0.5 52 84 1.21 23 -10 9 5 18 0.53 0.06 18 0 0.01 14% 20% 29% 89% 88% 77% 75% 32% 67% 10% 79% 83% 17% 23% 50% 59% 72% 30% This is the very first offering of daughters out of the WCR Firefly 2061Z that I have ever offered. These are also the first females she's produced since 2016! These flush mate sisters are sired by the 2019 NWSS Grand Champion Red Angus Bull Damar Mimi E381. If you like them Big, Stout, Square and Deep bodied here's your opportunity to get into some tremendous females, with incredible genetic backing.

Selling 100% possession of choice A,B,C with options.

ZERR Miss Firefly J516 • Lot 18C

Consigned by Murray Hay and Cattle / Brett Murray / Lebanon, OR / 503-710-1474 / murrayhayandcattle@yahoo.com

| j                                     | EMBRYO PACKAGE |                        |          |          |            |          |           |             |            |           |  |            |              |            |          |             |             |
|---------------------------------------|----------------|------------------------|----------|----------|------------|----------|-----------|-------------|------------|-----------|--|------------|--------------|------------|----------|-------------|-------------|
|                                       | S              | Sire: MANN RED BOX 55C |          |          | #3525359   |          |           |             |            |           |  |            |              |            |          |             |             |
| Dam: TBJR MISS SENSATION 407 #1671245 |                |                        |          |          |            |          |           |             |            |           |  |            |              |            |          |             |             |
|                                       | ProS<br>81     | HB<br>38               | GM<br>44 | CED<br>8 | BW<br>-0.2 | WW<br>63 | YW<br>105 | DMI<br>1.95 | MILK<br>20 | HPG<br>14 |  | STAY<br>12 | MARB<br>0.46 | YG<br>0.04 | CW<br>32 | REA<br>0.44 | FAT<br>0.03 |