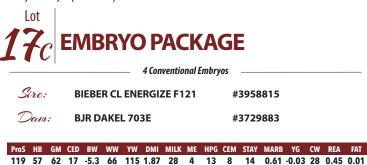

## Lot 17

BJR Dakel 703E [3729883] with a MPPA of 105 has EPDs ranking in Top 1-10% for GM, YW, ADG, Marb, YG, REA and Top 11-35% for CED, BW, WW, Milk, HPG, BFat. Dakel 703E scanned a 6.57 Marbling and had a 1.36 per hundred REA ratio. Dakel 703E has ranked as high as top 2.6% for \$Profit. Dakel 703E is the 3rd generation donor BJR has used. The cow family stems back to the BJR cow family that produced the great BJR Yogo bull that was #1 for WW and #1 for YW in the Breed in his era. BJR has a nice set of ET calves on the ground out of Dakel 703E.

4 Conventional Embryos @ Genex Billings by each of these elite sires.

| Sire: | EGL GUIDANCE 9117 | #4208972 |
|-------|-------------------|----------|
| Dam:  | BJR DAKEL 703E    | #3729883 |

### ProS HB GM CED BW WW YW DMI MILK ME HPG CEM STAY MARB YG CW REA FAT

106485815-2.8671172.24284158110.650.00290.340.01EGL Guidance 9117 [4208972] is the \$80,000 sensation with type, data, and outcross pedigree stacking<br/>Spur Franchise of Garton, Basin Yellowstone, and Mytty In Focus. His MGDam produced the About Time @ABS. When his data is entered, watch for the EPDs to explode as his first calf reports are fantastic.