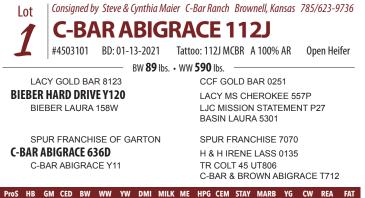

Lot 1 C-Bar Abigrace 112J

 Pros
 HB
 GM
 Ceb
 BW
 WW
 YW
 DMI
 MILK
 ME
 HPG
 CeM
 STAY
 MARB
 FG
 CW
 FEA
 FAI

 135
 54
 82
 12
 -1.9
 69
 118
 1.9
 27
 7
 15
 6
 13
 0.7
 0.12
 41
 0.75
 -0.01

 7%
 71%
 1%
 54%
 48%
 17%
 10%
 90%
 29%
 79%
 5%
 70%
 77%
 5%
 2%
 3%
 1%
 9%

Opportunities like this one don't come along very often... Abigrace 112J has as much genetic prowess and future earning potential as any female ever offered in the Red Angus breed. Forget about her exquisite looks and royal lineage for a second and just focus on her genetic predictions... she ranks in the top 10% or better for 10 traits, including carcass EPDs that rank in the top 5% for Marbling, the top 2% for YG and CW, and the top 1% for REA and GM!

Bieber Hard Drive Y120 • Sire of Lot 1

Her dam, Abigrace 636D, is already a breed superstar, earning the praise and admiration from some of the top cowmen in the industry. Not to be overshadowed by her breed leading full brother, the \$105,000 9 Mile Franchise 6305, Abigrace 636D has gone on to make some of her own noise around the breed with progeny like PIE Commander 0100, the \$77,500 Quarterback son owned by C-Bar, Berwald Red Angus, SD, and Buffalo Creek Red Angus, TX.

Her sire, Bieber Hard Drive Y120, is one of the most sought-after bulls in the breed and rightfully so, earning one of the best proofs in the business with unreal growth and carcass EPDs. On top of that, he is known as one of the best female producers in the country and his daughters are a rare and superhot commodity.