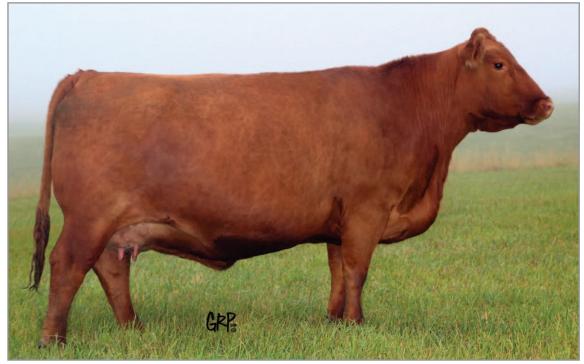

### Lot 5

J130 is a daughter out of MANN RED BOX 55C and the lead donor for Zerr Red Angus, C BAR MIMI 707E a flush mate to the 2019 NWSS Grand Champion Red Angus Bull and Female. This open heifer is smooth in her stride, long and deep through her rib. I love how she has that combination of softness and power. With out a doubt I believe J130 will be a solid representation of her legendary Mimi tribe reputation. Selling 100% possession.

Mann Red Box 55C • Sire of Lot 5

| Lot  | Oakley, KS /             | y Zerr Red Angus / Je<br>785-672-7183 / je<br><b>RMIMI J</b> | erradz66@yahoo.com        |                                                                      |             |  |  |  |  |  |  |
|------|--------------------------|--------------------------------------------------------------|---------------------------|----------------------------------------------------------------------|-------------|--|--|--|--|--|--|
|      | #4465677                 | BD: 02-18-2021                                               | Tattoo: J130 ZERR         | A 100% AR                                                            | Open Heifer |  |  |  |  |  |  |
|      |                          | BW <b>82</b> lbs                                             | s. • WW <b>608</b> lbs. — |                                                                      |             |  |  |  |  |  |  |
| SLO  | GN WIDELOA               | D 920W                                                       | UBAR HIGH                 | UBAR HIGH CAPACITY 224                                               |             |  |  |  |  |  |  |
| MANN | RED BOX 550              | C                                                            | MEADO-WE                  | MEADO-WEST PERSUASION                                                |             |  |  |  |  |  |  |
| PEI  | TON MISS A               | JA 0839U                                                     |                           | 5L NORSEMAN KING 2291<br>PELTONS MISS IDA 0547R                      |             |  |  |  |  |  |  |
| AN   | DRAS FUSIO               | N R236                                                       | ANDRAS IN                 | FOCUS B17                                                            | 5           |  |  |  |  |  |  |
|      | MIMI 707E<br>Mar Mimi Wo | 085                                                          | RED FINE L                | ANDRAS BELLE B167<br>RED FINE LINE MULBERRY 26P<br>DFRA TARMILY N512 |             |  |  |  |  |  |  |