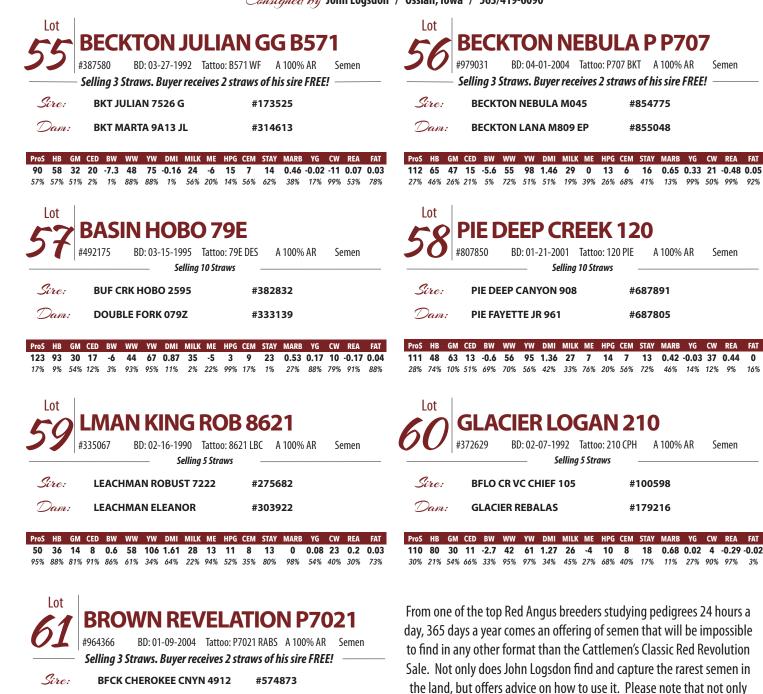

Lot Oakley, KS / 785-672-7183 / jerradz66@yahoo.com **EMBRYO PACKAGE** 5 Embryos Sire: 9 MILE FRANCHISE 6305 #3555188 Dam: C-BAR MIMI 707E #3743461 STAY MARB YG ProS HB GM CED YW DMI MILK ME HPG CEM FAT BW ww CW REA 128 68 60 14 -3.8 53 95 1.69 29 5 9 10 17 0.54 0.06 31 0.31 0.03

Consigned by Zerr Red Angus / Jerrad Zerr

9 Mile Franchise 6305

C-Bar Mimi 707E

Zerr Mimi J130

Consigned by Newley & Mandy Hutchison / Chain Ranch / 580/886-5085 405/669-1435 / newley1@gmail.com