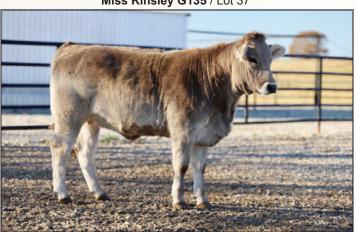

## Lot 37

## **MISS KINSLEY G135**

Reg#: PB99020

**DOB**: 9/18/2019 Tattoo: G135

(15/16) Purebred Horned | Cow

MCB FF MR C102 6219

MCB MR 6219 2129 4134

MCB MS 304W 4036P 2129

MCB MR 5549 9138 4021 MCB MS 4021 2041 7112

MCB MS 573R 03L 2041

| EPDs |     |     |    | Weight |    |    |     |        |        |        |
|------|-----|-----|----|--------|----|----|-----|--------|--------|--------|
|      | CED |     |    | YW     |    | TM | CEM | Act BW | Adj WW | Adj YW |
|      | 5   | 3.4 | 48 | 72     | 32 | 57 | 0   | 87     | -      | -      |
|      |     |     |    |        |    |    |     |        |        |        |

#### **OFFERED BY JALYN M SMITH**

The proceeds of this Purebred heifer are going to be split in half. One half will go to support the Bonanza and the other half to support the Full-Blood Cup.

Miss Kinsley G135 / Lot 37