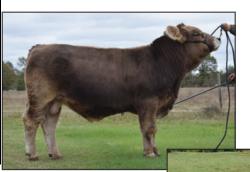

BLC Vader's Leia 505U / Lot 5, pictured as a 2 year old

BLC Vader's Leia 505U / Lot 5

BLC Vader's Leia 505U

Reg#: PB64646

DOB: 2/27/2008

Tattoo: BLC 505U (15/16) Purebred

**BNL PURE CHROME 6901F** 

**BLC DARK VADER P820** 

SD MS EAGLE 302 820 ET

ARROWHEAD U400 H1

**MS SPLIT DIAMOND L641** 

|         |     | 11100 |     | D-CIVI O I | ID PAI |               |    |
|---------|-----|-------|-----|------------|--------|---------------|----|
| Scurred | Cow |       | MIS | SS SPLIT   | DIAMO  | ND 405 R10    | )( |
|         |     | EPDs  |     |            |        |               |    |
|         |     |       |     | TAA        | OFM    | A -+ D\A/ A - | 47 |

|     |     |    | EPDS |    |    |     |        |        | vveignts |
|-----|-----|----|------|----|----|-----|--------|--------|----------|
| CED |     |    | YW   |    | TM | CEM | Act BW | Adj WW | Adj YW   |
| 8   | 1.1 | 47 | 69   | 26 | 50 | 2   | 70     | 583    | 698      |

#### OFFERED BY J BAR BRAUNVIEH

This great Brink bred cow has been a great donor in our herd. We have flushed her multiple times and she has never produced less than 15 good embryos. She has herd bulls working on several commercial ranches and has produced heifer replacements for our herd. This big bodied female is easy to handle and has a number of years left to add to your herd. She is currently bred for a natural calf to JBB Wizard's Denali 655D, 2017 grand champion beef builder Fort Worth stock show and Houston Livestock show.