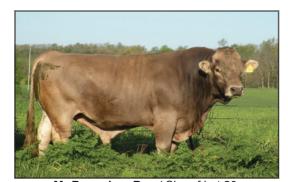

*

GLB SAMPSON 629 FT Reg#: OB99328 MR. BOCEPHUS BOY

DOB: 3/30/2020 MS TLC ANNA F6496 ET

Tattoo: H89 GLB MOMBO ET Fullblood

**MISS KKB W324A** Horned | Cow MISS KKB T184

|     |     |    | EPDs |      |    |     |        |        | Weights |
|-----|-----|----|------|------|----|-----|--------|--------|---------|
| CED |     |    | YW   | Milk | TM | CEM | Act BW | Adj WW | Adj YW  |
| 5   | 4.2 | 44 | 67   | 36   | 58 | 2   | 79     | -      | -       |

#### OFFERED BY B & R FARMS

Here comes a deep bodied Fullblood open Heifer. It is the daughter of Mr. Bocephus Boy. I purchased her sire a few years ago in the National Sale. He has done a great job adding length and growth. This heifer is a big/stout female that comes from a long line of great Fullblood cattle. She is broke to tie.



Mr Bocephus Boy / Sire of Lot 20 and the maternal grandsire of Lot 19.



Miss BBB 2010 / Lot 22



MISS BBB 2010

Reg#: PB99683 DOB: 2/20/2020 Tattoo: BBB H010

(15/16) Purebred

Polled | Cow

MHF UNDAUNTED U820 ET
OCC MR BOJANGLES 152D ET

OCC KELLIE 152X 52

DRR WIZARD OF OZ U570

MISS BBB634

BBB634

WCCR MISS 9203

| 5 24 29 59 20 40 0 70    | W Milk TM CEM Act BW Adj WW Adj YW | Milk | YW | WW | BW  | CED |
|--------------------------|------------------------------------|------|----|----|-----|-----|
| 5 2.1 38 38 30 40 0 70 - | 58 30 40 0 70                      | 30   | 58 | 38 | 2.1 | 5   |

#### OFFERED BY BIG BLUE BRAUNVIEH

Beautiful Bojangles daughter. She carries a proven, predictable pedigree on top and bottom. Long, feminine female who is big bodied and super level hipped