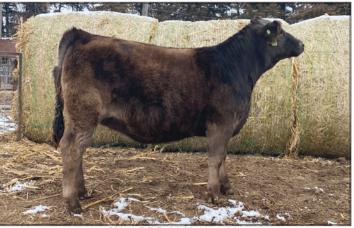

Mr Bocephus Boy / Sire of Lot 20 and the maternal grandsire of Lot 19.

Miss BBB 2010 / Lot 22

MISS BBB 2010

Reg#: PB99683 DOB: 2/20/2020 Tattoo: BBB H010

(15/16) Purebred

Polled | Cow

MHF UNDAUNTED U820 ET
OCC MR BOJANGLES 152D ET

OCC KELLIE 152X 52

DRR WIZARD OF OZ U570

MISS BBB634

BBB634

WCCR MISS 9203

| 5 24 29 59 20 40 0 70    | W Milk TM CEM Act BW Adj WW Adj YW | Milk | YW | WW | BW  | CED |
|--------------------------|------------------------------------|------|----|----|-----|-----|
| 5 2.1 38 38 30 40 0 70 - | 58 30 40 0 70                      | 30   | 58 | 38 | 2.1 | 5   |

#### OFFERED BY BIG BLUE BRAUNVIEH

Beautiful Bojangles daughter. She carries a proven, predictable pedigree on top and bottom. Long, feminine female who is big bodied and super level hipped, halterbroke and ready to go.