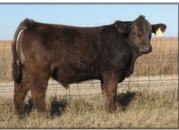

### All Three Flushmates Sell!

### Lot 1, 2 & 3

#### OFFERED BY BRINK, BLUE BONNETT & J BAR

What an opportunity in these My Maria x Toronto spring calves. They carry some of the breed's freshest genetics in homozygous polled individuals. Evaluate their similarities and their differences... then pick the one for your program.

These three ET siblings were born at Bluebonnet and raised in the Flint Hills at Brinks. They are all homozygous polled and have a super set of EPDs. Their CED and WW are in the top 30% of the breed, and CEM is in the top 2% of the breed. If you look at the bulls in the pedigree, you'll find breed in-

If you look at the bulls in the pedigree, you'll find breed influencers Wizard of Oz, Tru Poll Ranger, Toronto, Cornerstone and Black Joker. They have suitable growth genetics to make future herd sires and the maternal traits to build cow herds.

Selling full interest, full possession in all three of these lots.

WW My Maria 454B / Dam of Lot 1, 2 & 3

BLU Maria's Warlock 688F ET / Maternal Brother

BLU BLC JBB Parson 451D ET/ Maternal brother

BLC Toronto 618B / Sire of Lot 1, 2 & 3