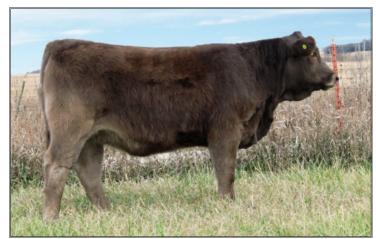

**TLC Vigor Z2119** / Lot 7

Champions Sired by Vigor

Champion Female 2019 FWSSR

Supreme Champion at the TJBA Show

Reg#: 0B84638 **DOB**: 3/13/2012

**Tattoo:** Z2119

Fullblood

Horned | Bull

### OFFERED BY SALT CREEK RANCH

TLC Vigor Z2117 ET Sire Silverwood Dragon, a Canadian sire has stood the test of time producing sons and daughters sought after in progressive herds. Vigor did an outstanding job for Circle C Ranch by producing Grand Champion Heifer CEF Miss 626 and Grand Champion Fort Worth Stock Show and Reserve Grand Champion Heifer at the National Western in 2019. His Dam TLC Anna F6496 ET has a long record as a top donor producing some of the most elite Fullboods in the breed. Vigor at 8 years of age is still in great shape being used to produce both F1 Angus and Fullblood Braunvieh cattle at Salt Creek Ranch. He has several more good years left, good feet, extra body length and great disposition.