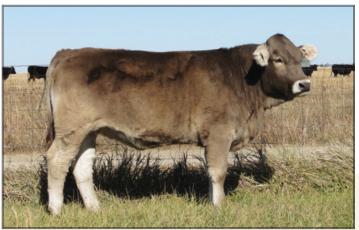

Swiss Tradition Ivan / Sire of Lot 4A

WW Fieldstone Jasmine 229Z ET Dam of Lot 4A

### Own one of the 1st Swiss Tradition Ivan calves in the US!

MS RDF Jasmine 1137H ET / Lot 4A

MS RDF 801C / Lot 4 Recip for Lot 4A

Reg#: PB88822 **DOB**: 4/6/2015

Tattoo: 801 (7/8) Purebred

Polled | Cow

SILVERWOOD DRAGON 4Y **POLLED DRAGON 51R** 

MS RDF BLACK BONNET

MHF P CORNERSTONE M210 FT

**WW MISS 802U** 

WW MISS 625S

5.1

MS RDF 801C Lot 4A

Reg#: 0B99796 DOB: 10/9/2020 Tattoo: RDF 1137

Fullblood Horned | Cow MS RDF Jasmine 1137H ET

VERO'S VICTOR ET SWISS TRADITION IVAN

BAER'S INGA ET

SWISS-WAY MARSHAL 53N

**WW FIELDSTONE JASMINE 229Z ET** 

FIELDSTONE JASMINE ET

OFFERED BY R & D FARMS R & D Farms is very excited to offer this possible 3 in 1 package that is a rare and very exciting opportunity to own one of the first Swiss Tradition Ivan calves to be born in the United States. Ms RDF Jasmine 1137H is out of our top selling Jasmine 229Z donor, which is a full sib to the calving ease herd sire Fieldstone Wonder Bar (CAB12069). To make this pair even more valuable, RDF 801, will have a embryo that will be a full sib to this heifer calf implanted prior to the sale. The only reason these great genetics are up for offer is because R & D Farms loves promoting the great Braunvieh Breed.