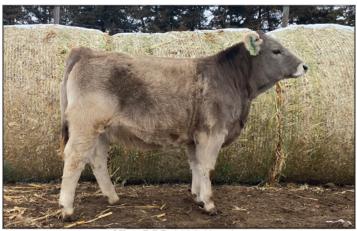

### BLC BLU JBB (Intario E1

Reg#: PB99171 DOB: 3/10/2020 Tattoo: 008H (15/16) Purebred Double Polled | Bull

|     |     |    | LI DO |      |    |     |        |        | v v oigiito |
|-----|-----|----|-------|------|----|-----|--------|--------|-------------|
| CED |     |    | YW    | Milk | TM | CEM | Act BW | Adj WW | Adj YW      |
| 6   | 2.2 | 47 | 67    | 28   | 52 | 2   | 100    | 716    | -           |