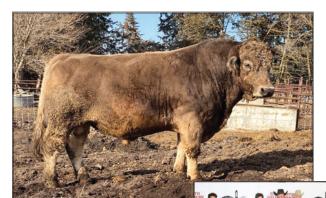

**TLC Vigor Z2119** / Lot 7

Champions Sired by Vigor

Champion Female 2019 FWSSR

Supreme Champion at the TJBA Show

Reg#: 0B84638 **DOB**: 3/13/2012

**Tattoo:** Z2119

Fullblood

Horned | Bull

TLC Vigor Z2119 KERHOLM ROBI NORMÁN SILVERWOOD DRAGON 4Y

STARLINE MISS JENNY 12U ET

NORTHSTAR VERNON AEB53A-6252

**MS TLC ANNA F6496 ET** 

MISS W8R A97/1 ET

6.3 58 98 31 60 84 696 1297

### OFFERED BY SALT CREEK RANCH

TLC Vigor Z2117 ET Sire Silverwood Dragon, a Canadian sire has stood the test of time producing sons and daughters sought after in progressive herds. Vigor did an outstanding job for Circle C Ranch by producing Grand Champion Heifer CEF Miss 626 and Grand Champion Fort Worth Stock Show and Reserve Grand Champion Heifer at the National Western in 2019. His Dam TLC Anna F6496 ET has a long record as a top donor producing some of the most elite Fullboods in the breed. Vigor at 8 years of age is still in great shape being used to produce both F1 Angus and Fullblood Braunvieh cattle at Salt Creek Ranch. He has several more good years left, good feet, extra body length and great disposition.