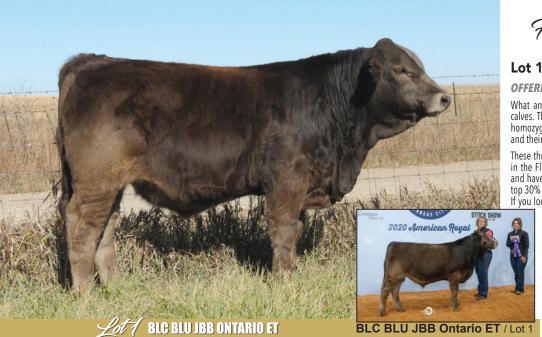

### BLC BLU JBB (Intario E1

Reg#: PB99171 DOB: 3/10/2020 Tattoo: 008H (15/16) Purebred Double Polled | Bull

|     |     |    | LI DO |      |    |     |        |        | v v oigiito |
|-----|-----|----|-------|------|----|-----|--------|--------|-------------|
| CED |     |    | YW    | Milk | TM | CEM | Act BW | Adj WW | Adj YW      |
| 6   | 2.2 | 47 | 67    | 28   | 52 | 2   | 100    | 716    | -           |

Junior Calf Champion Bull at the American Royal. Homozygous polled, DNA verified, T/T for the desired Leptin gene.

BLC BLU JBB Sweet Maria ET

Reg#: PB99173 DOB: 3/21/2020 Tattoo: H506 (15/16) Purebred Double Polled | Cow