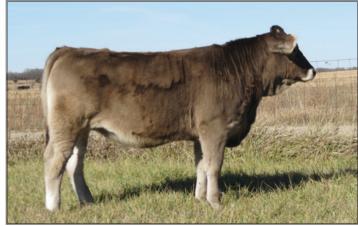

Swiss Tradition Ivan / Sire of Lot 4A

WW Fieldstone Jasmine 229Z ET Dam of Lot 4A

### Own one of the 1st Swiss Tradition Ivan calves in the US!

MS RDF Jasmine 1137H ET / Lot 4A

MS RDF 801C / Lot 4 Recip for Lot 4A

Reg#: PB88822 **DOB**: 4/6/2015

Tattoo: 801 (7/8) Purebred

Polled | Cow

SILVERWOOD DRAGON 4Y **POLLED DRAGON 51R** 

MS RDF BLACK BONNET

MHF P CORNERSTONE M210 FT

**WW MISS 802U** 

WW MISS 625S

5.1

MS RDF 801C Lot 4A

Reg#: 0B99796 DOB: 10/9/2020 Tattoo: RDF 1137

Fullblood Horned | Cow MS RDF Jasmine 1137H ET

VERO'S VICTOR ET SWISS TRADITION IVAN

BAER'S INGA ET

SWISS-WAY MARSHAL 53N

**WW FIELDSTONE JASMINE 229Z ET** 

FIELDSTONE JASMINE ET

OFFERED BY R & D FARMS R & D Farms is very excited to offer this possible 3 in 1 package that is a rare and very exciting opportunity to own one of the first Swiss Tradition Ivan calves to be born in the United States. Ms RDF Jasmine 1137H is out of our top selling Jasmine 229Z donor, which is a full sib to the calving ease herd sire Fieldstone Wonder Bar (CAB12069). To make this pair even more valuable, RDF 801, will have a embryo that will be a full sib to this heifer calf implanted prior to the sale. The only reason these great genetics are up for offer is because R & D Farms loves promoting the great Braunvieh Breed.