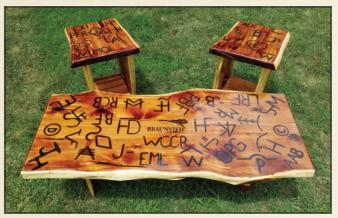

# Donation Lots...

Lot 36 Donation Tables

With everything that has happened this year and all the chaos this year has brought, we have not forgot the juniors. Once again (after some persuasion by close friends) the Lehmann family is offering up this set of tables to the high bidder with 100% of the proceeds going to the JBAA kids to be used in helping put on the Junior Nationals. Although the picture only shows three tables, a fourth is under construction to make sure we had a place for some more brands we received after the completion of the three tables pictured. The set consists of a coffee table and three end tables. All the tables are covered with several breeder brands, logos, or herd codes including past, present and junior breeders. All the wood was harvested either on our farm or near by and was locally milled. Building the tables was mostly completed by Michael as part of a 4-H project but, like most 4-H projects, becomes a family affair. The tables are made of Eastern Red Cedar have a durable epoxy finish on the tops with a tough poly finish on the remainder of the tables. The Lehmann family is excited to watch these sell and very honored for the opportunity and backing we have received on this project. This will be the last chance to own a set of these tables as there are no plans in the future to make more of them.