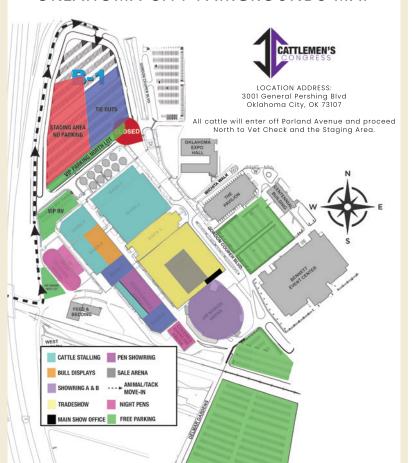

### OKLAHOMA CITY FAIRGROUNDS MAP

CATTLE IN DEMAND PO BOX 128 BOWMAN, GA 30624

Return Service Requester

PRESORTED FIRST CLASS US POSTAGE PAID PERMIT #11 ATHENS, GA

The National Braunvieh Sale JANUARY 12, 2021