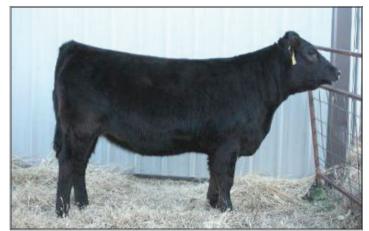

### **MISS MAYA G133**

Reg#: PB99019 **DOB**: 8/27/2019 Tattoo: G133

MCB FF MR C102 6219 MS FF F101 FT MCB MR 304W 6016 2132 (15/16) Purebred

MCB MS 2132 8003 7134 MCB MS 106P 8003

MISTER FF 102

| CED | BW  | WW | YW | Milk | TM | CEM | Act BW | Adj WW | Adj YW |
|-----|-----|----|----|------|----|-----|--------|--------|--------|
| 6   | 2.5 | 38 | 55 | 34   | 54 | 0   | 68     | -      | -      |

#### OFFERED BY JALYN M SMITH

The proceeds of this Purebred heifer are going to support the JBAA for the Junior National in Texarkana 2021.

Miss Maya G133 / Lot 38