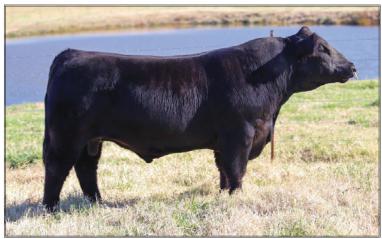

**TLC Vigor Z2119** / Lot 7

Champions Sired by Vigor

Champion Female 2019 FWSSR

Supreme Champion at the TJBA Show

Reg#: 0B84638 **DOB**: 3/13/2012

**Tattoo:** Z2119

Fullblood

Horned | Bull

TLC Vigor Z2119 KERHOLM ROBI NORMÁN SILVERWOOD DRAGON 4Y

STARLINE MISS JENNY 12U ET

NORTHSTAR VERNON AEB53A-6252

**MS TLC ANNA F6496 ET** 

MISS W8R A97/1 ET

6.3 58 98 31 60 84 696 1297

### OFFERED BY SALT CREEK RANCH

TLC Vigor Z2117 ET Sire Silverwood Dragon, a Canadian sire has stood the test of time producing sons and daughters sought after in progressive herds. Vigor did an outstanding job for Circle C Ranch by producing Grand Champion Heifer CEF Miss 626 and Grand Champion Fort Worth Stock Show and Reserve Grand Champion Heifer at the National Western in 2019. His Dam TLC Anna F6496 ET has a long record as a top donor producing some of the most elite Fullboods in the breed. Vigor at 8 years of age is still in great shape being used to produce both F1 Angus and Fullblood Braunvieh cattle at Salt Creek Ranch. He has several more good years left, good feet, extra body length and great disposition.