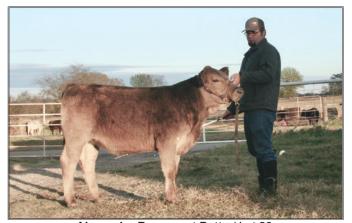

## Lot 28 ALEXANDER BEAUMONT PATTY

Reg#: PB99321 DOB: 4/25/2020 Tattoo: 631H (15/16) Purebred Double Polled | Cow

PFI FLAGSTAFF Y127 BLC BEAUMONT 571B

MS SPLIT DIAMOND M600

DHR CASI UNO

**ALEXANDER UNO P1 PATTI** 

FR MISS P1

|     |     |    | EPUS |    |    |     |        |        | vveignts |
|-----|-----|----|------|----|----|-----|--------|--------|----------|
| CED |     |    | YW   |    | TM | CEM | Act BW | Adj WW | Adj YW   |
| 7   | 3.1 | 42 | 63   | 35 | 56 | 2   | 80     | -      | -        |

### OFFERED BY ALEXANDER BRAUNVIEH RANCH

This young heifer is straight from the show string but represents one of our oldest and best Cow Families. The sire, Beaumont continues to transmit the negative RFI and proven to be a superior bull. The dam is from the P1 cow family that has numerous members on the ranch and goes back to a foundation cow purchased when we first started breeding Braunvieh almost 20 years ago! Great addition to either your show string or herd of mama cows.