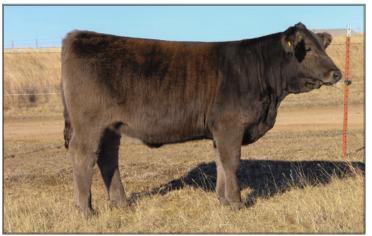

BLC Vader's Leia 505U / Lot 5, pictured as a 2 year old

BLC Vader's Leia 505U / Lot 5

BLC Vader's Leia 505U

Reg#: PB64646

DOB: 2/27/2008

Tattoo: BLC 505U (15/16) Purebred

**BNL PURE CHROME 6901F** 

**BLC DARK VADER P820** 

#### OFFERED BY J BAR BRAUNVIEH

This great Brink bred cow has been a great donor in our herd. We have flushed her multiple times and she has never produced less than 15 good embryos. She has herd bulls working on several commercial ranches and has produced heifer replacements for our herd. This big bodied female is easy to handle and has a number of years left to add to your herd. She is currently bred for a natural calf to JBB Wizard's Denali 655D, 2017 grand champion beef builder Fort Worth stock show and Houston Livestock show.