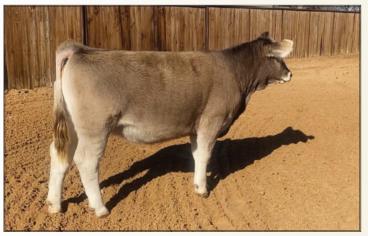

BLC Vader's Leia 505U / Lot 5, pictured as a 2 year old

BLC Vader's Leia 505U / Lot 5

BLC Vader's Leia 505U

Reg#: PB64646

DOB: 2/27/2008

Tattoo: BLC 505U (15/16) Purebred

**BNL PURE CHROME 6901F** 

**BLC DARK VADER P820** 

SD MS EAGLE 302 820 ET

ARROWHEAD U400 H1

**MS SPLIT DIAMOND L641** 

|         |     | 11100 |     | D-CIVI O I | ID PAI |               |    |
|---------|-----|-------|-----|------------|--------|---------------|----|
| Scurred | Cow |       | MIS | SS SPLIT   | DIAMO  | ND 405 R10    | )( |
|         |     | EPDs  |     |            |        |               |    |
|         |     |       |     | TAA        | OFM    | A -+ D\A/ A - | 47 |

|     |     |    | EPDS |    |    |     |        |        | vveignts |
|-----|-----|----|------|----|----|-----|--------|--------|----------|
| CED |     |    | YW   |    | TM | CEM | Act BW | Adj WW | Adj YW   |
| 8   | 1.1 | 47 | 69   | 26 | 50 | 2   | 70     | 583    | 698      |

#### OFFERED BY J BAR BRAUNVIEH

This great Brink bred cow has been a great donor in our herd. We have flushed her multiple times and she has never produced less than 15 good embryos. She has herd bulls working on several commercial ranches and has produced heifer replacements for our herd. This big bodied female is easy to handle and has a number of years left to add to your herd. She is currently bred for a natural calf to JBB Wizard's Denali 655D, 2017 grand champion beef builder Fort Worth stock show and Houston Livestock show.