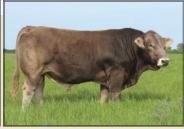

Act BW 584

Homozygous polled, DNA submitted, T/T for the desired Leptin gene.

Their sire, Toronto, is a product of the Brink program. He brings moderate size, good birth weights and excellent phenotype. The first two Toronto daughters calved this fall and are doing a nice job with their babies. Toronto was a 4-time show champion himself, and he is siring winners, too.
Their dam, My Maria was the pick of Brinks, Bluebonnet and J-Bar in the 2015 National Sale. She came

from the highly regarded W/W Cattle Co. program. One of her first sons, BLU BLC JBB Parson, was the high seller in the National Sale two years later to Mike and Nancy Farmer. Another My Maria son, BLC Maria's Warlock 688F, sold in the 2019 National Sale to Salt Creek. Brinks have a natural daughter out of My Maria with a nice fall baby at side.