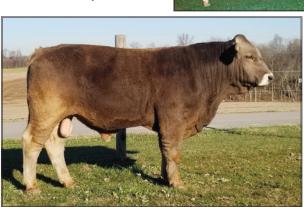

MAE Monte Walsh ET / Lot 8

2020 FWSSR Grand Champion Female Sired by Monte Walsh

WW Spittin Image 974G / Lot 9

### Lot 8

MAE Monte Walsh ET

Reg#: PB89292

**DOB:** 6/1/2015 **Tattoo:** 97C4

(15/16) Purebred

Horned | Bull

TML SILVERADO 108S

TLC SILVER LINK W9151 ET

MS TLC HELENA J9104 ET BLC VANGUARD 516W

**BLC GILDA 097Y** 

BRG COW L097

|     |     |    | EPDs |      |    |     |        |        | Weights |
|-----|-----|----|------|------|----|-----|--------|--------|---------|
| CED |     |    | YW   | Milk | TM | CEM | Act BW | Adj WW | Adj YW  |
| 4   | 3.3 | 44 | 69   | 33   | 55 | 0   | 67     | 787    | 1137    |

#### **OFFERED BY BIG BLUE BRAUNVIEH**

Monte Walsh has proven himself over the last few years. We are proud to say he sired the Grand Champion Female at the 2020 Fort Worth Stock Show and Rodeo. This purebred bull is attractive, long bodied, easy keeping and super sound. His offspring are nice patterned and have proven to pack some pounds. Don't miss this opportunity.