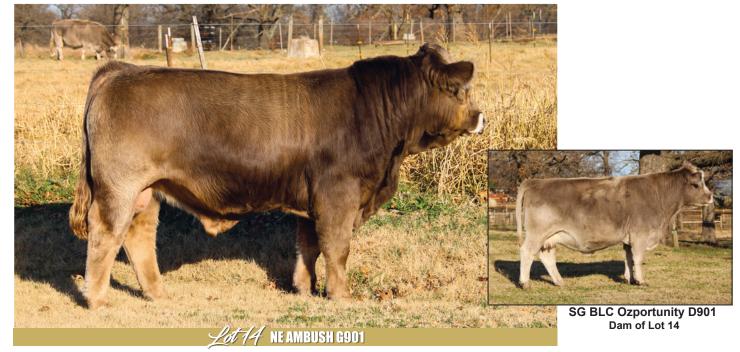

### **NE AMBUSH G901**

Reg#: PB98592

**DOB**: 11/5/2019

Tattoo: G901 (15/16) Purebred

Scurred | Bull

SF MOJO ET WTR BAYLEE 74F ET

TML SILVERADO 108S

DRR WIZARD OF OZ U570 **SG BLC OZPORTUNITY D901** 

#### **OFFERED BY JORDYN WALKER**

This herd sire prospect by Mojo combines an impressive phenotype with a numerical profile for the breed. Tracing back to the SG BLC Ozportunity, Reserve National Champion female at the National Show in 2015. The stoutness, functionality, and performance of this bull will definitely suit the needs for any cow/calf operations or any commercial aspect. This powerful yearling brings the right qualities to the table when it comes to the right kind of bull.