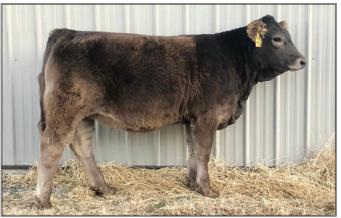

### Lot 8

MAE Monte Walsh ET

Reg#: PB89292

**DOB:** 6/1/2015 **Tattoo:** 97C4

(15/16) Purebred

Horned | Bull

TML SILVERADO 108S

TLC SILVER LINK W9151 ET

MS TLC HELENA J9104 ET BLC VANGUARD 516W

**BLC GILDA 097Y** 

BRG COW L097

|     |     |    | EPDs |      |    |     |        |        | Weights |
|-----|-----|----|------|------|----|-----|--------|--------|---------|
| CED |     |    | YW   | Milk | TM | CEM | Act BW | Adj WW | Adj YW  |
| 4   | 3.3 | 44 | 69   | 33   | 55 | 0   | 67     | 787    | 1137    |

#### **OFFERED BY BIG BLUE BRAUNVIEH**

Monte Walsh has proven himself over the last few years. We are proud to say he sired the Grand Champion Female at the 2020 Fort Worth Stock Show and Rodeo. This purebred bull is attractive, long bodied, easy keeping and super sound. His offspring are nice patterned and have proven to pack some pounds. Don't miss this opportunity.